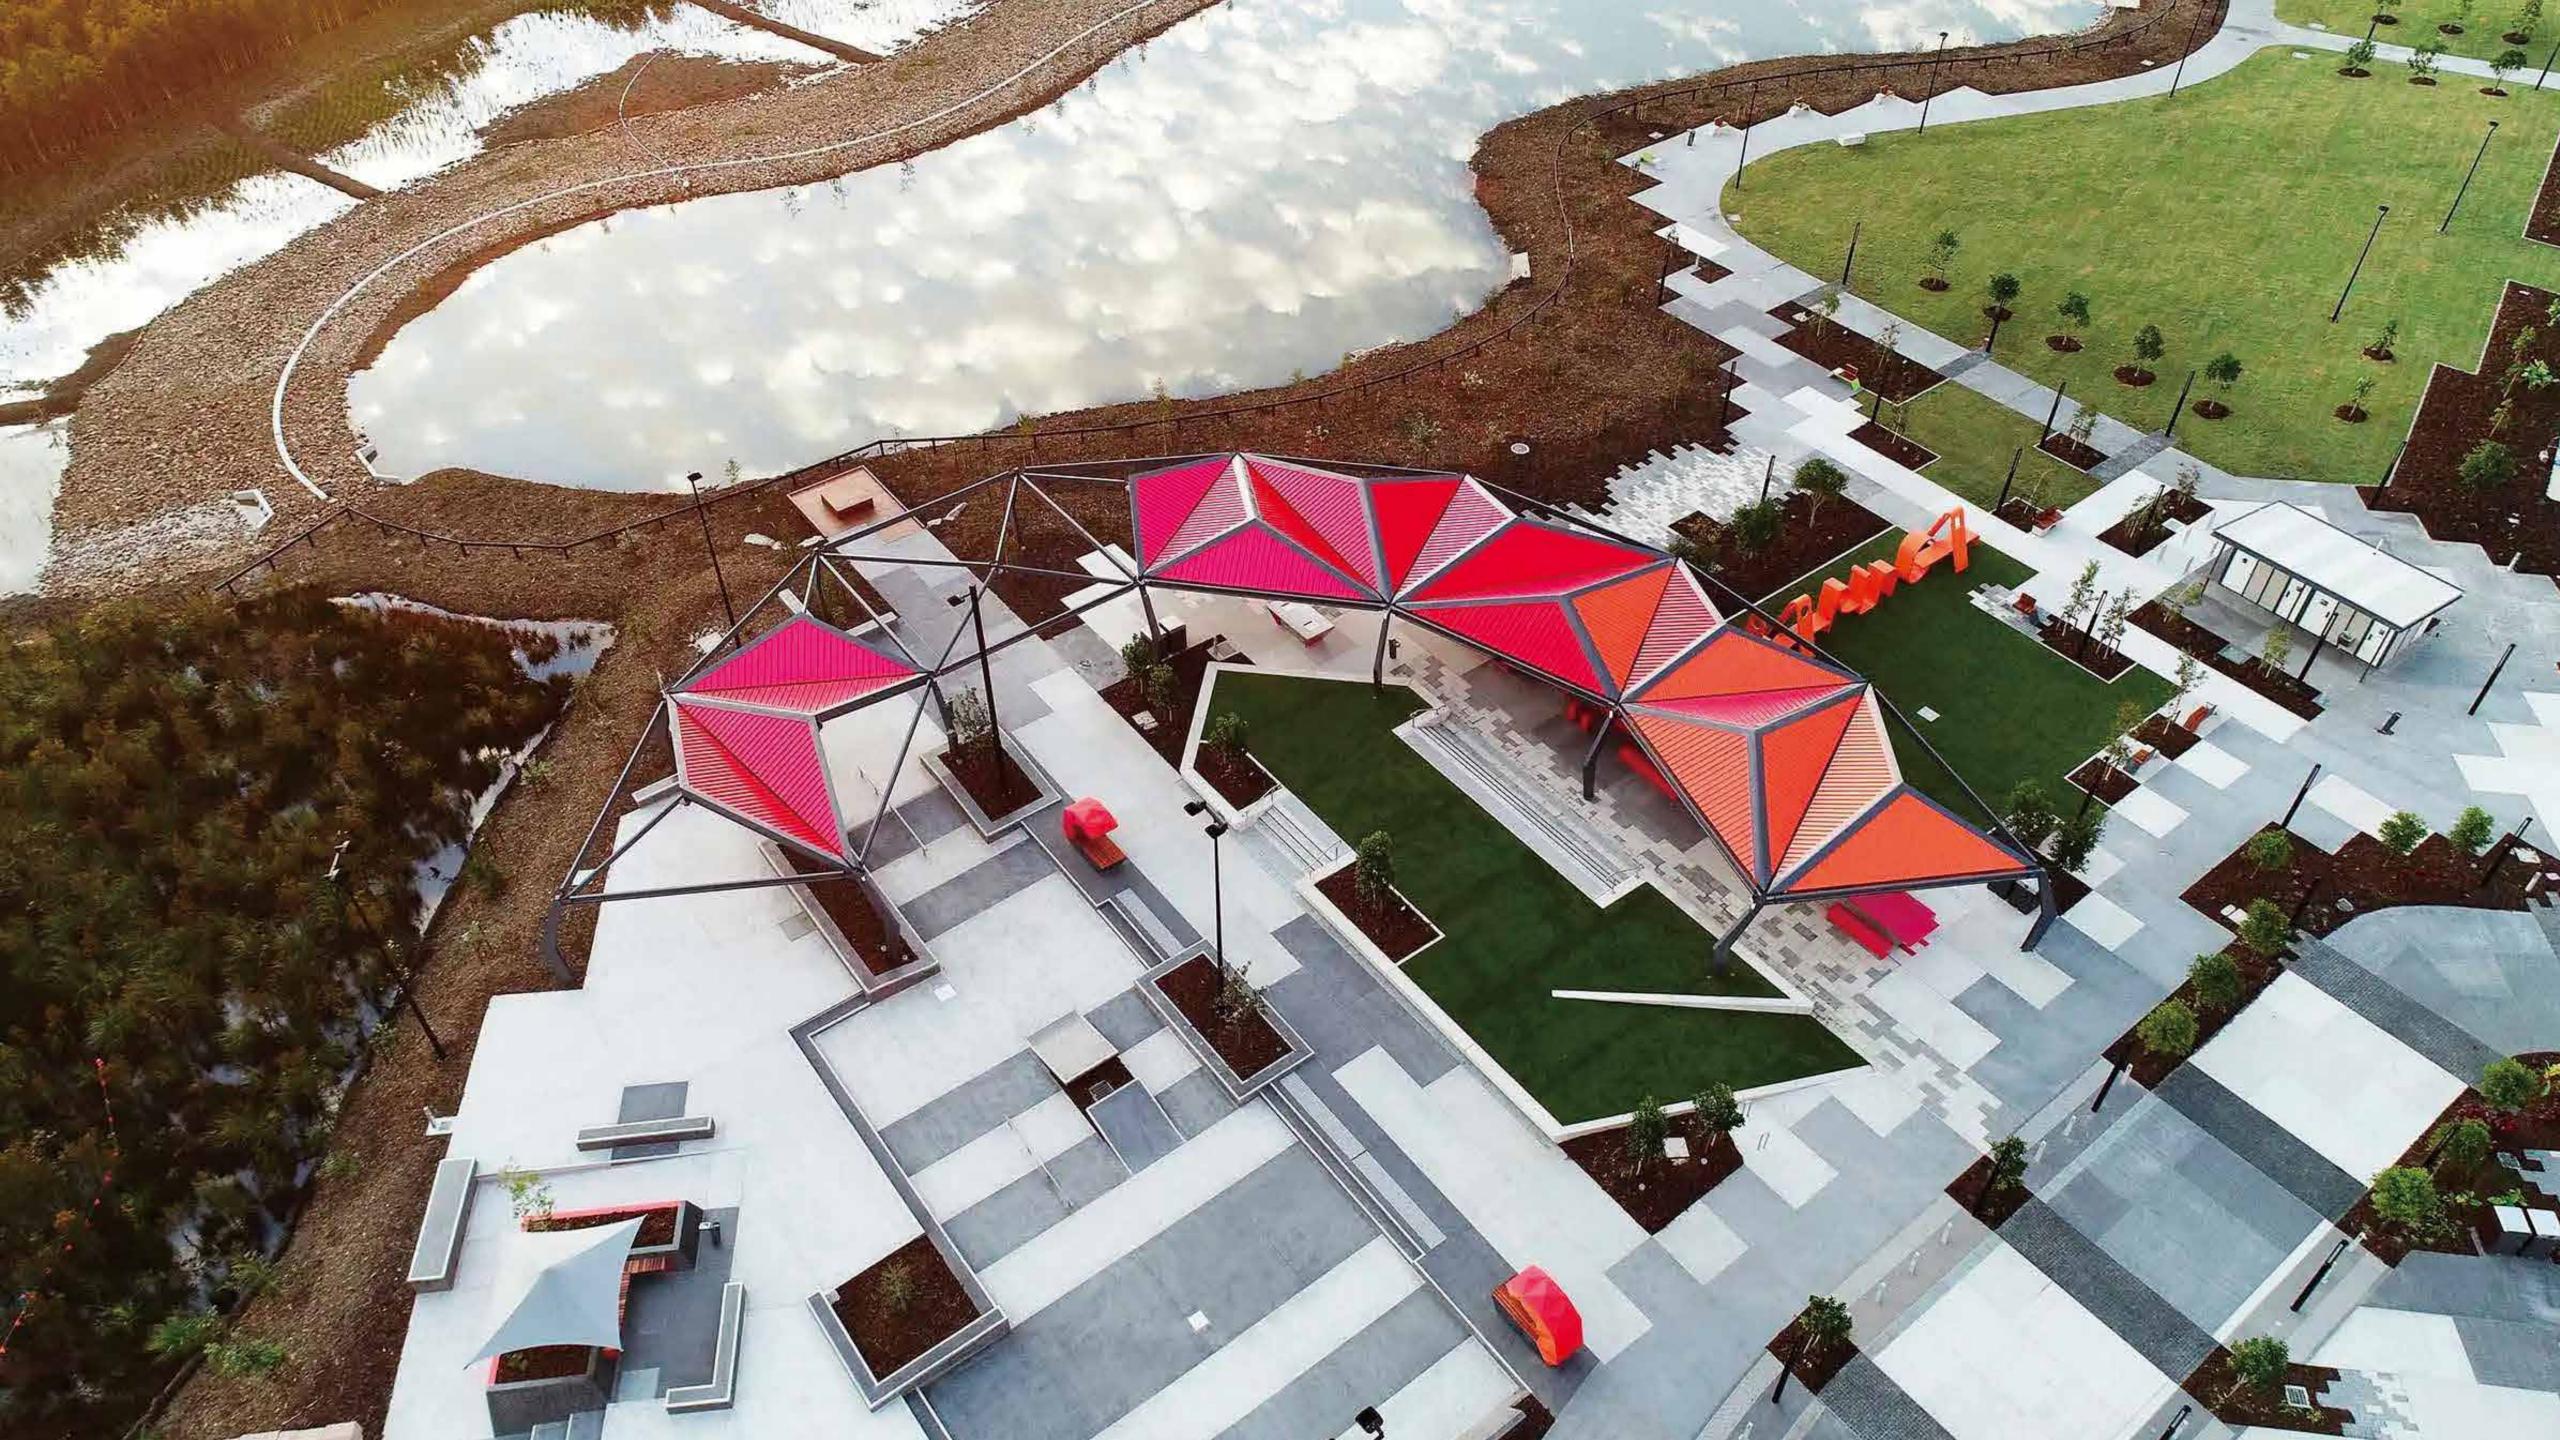

## Shade

There are many different types of shade that capitalize on the benefits of sun and harsh element protection. Commercial shade structures also add an interesting visual element, enhancing the aes-thetics of the outdoor area at any organization, school, community park, pool, or restaurant.

Shade structures come in a variety of shapes with each one designed to meet the demands of intense heat and sun protection. No matter your needs or budget, there is a perfect shade structure out there for you.

But you don't have to go at this alone. Our experts are available to help you choose the right shade structure, color, and shade material to make your outdoor area not only look good, but keep the individuals underneath it protected from the sun.