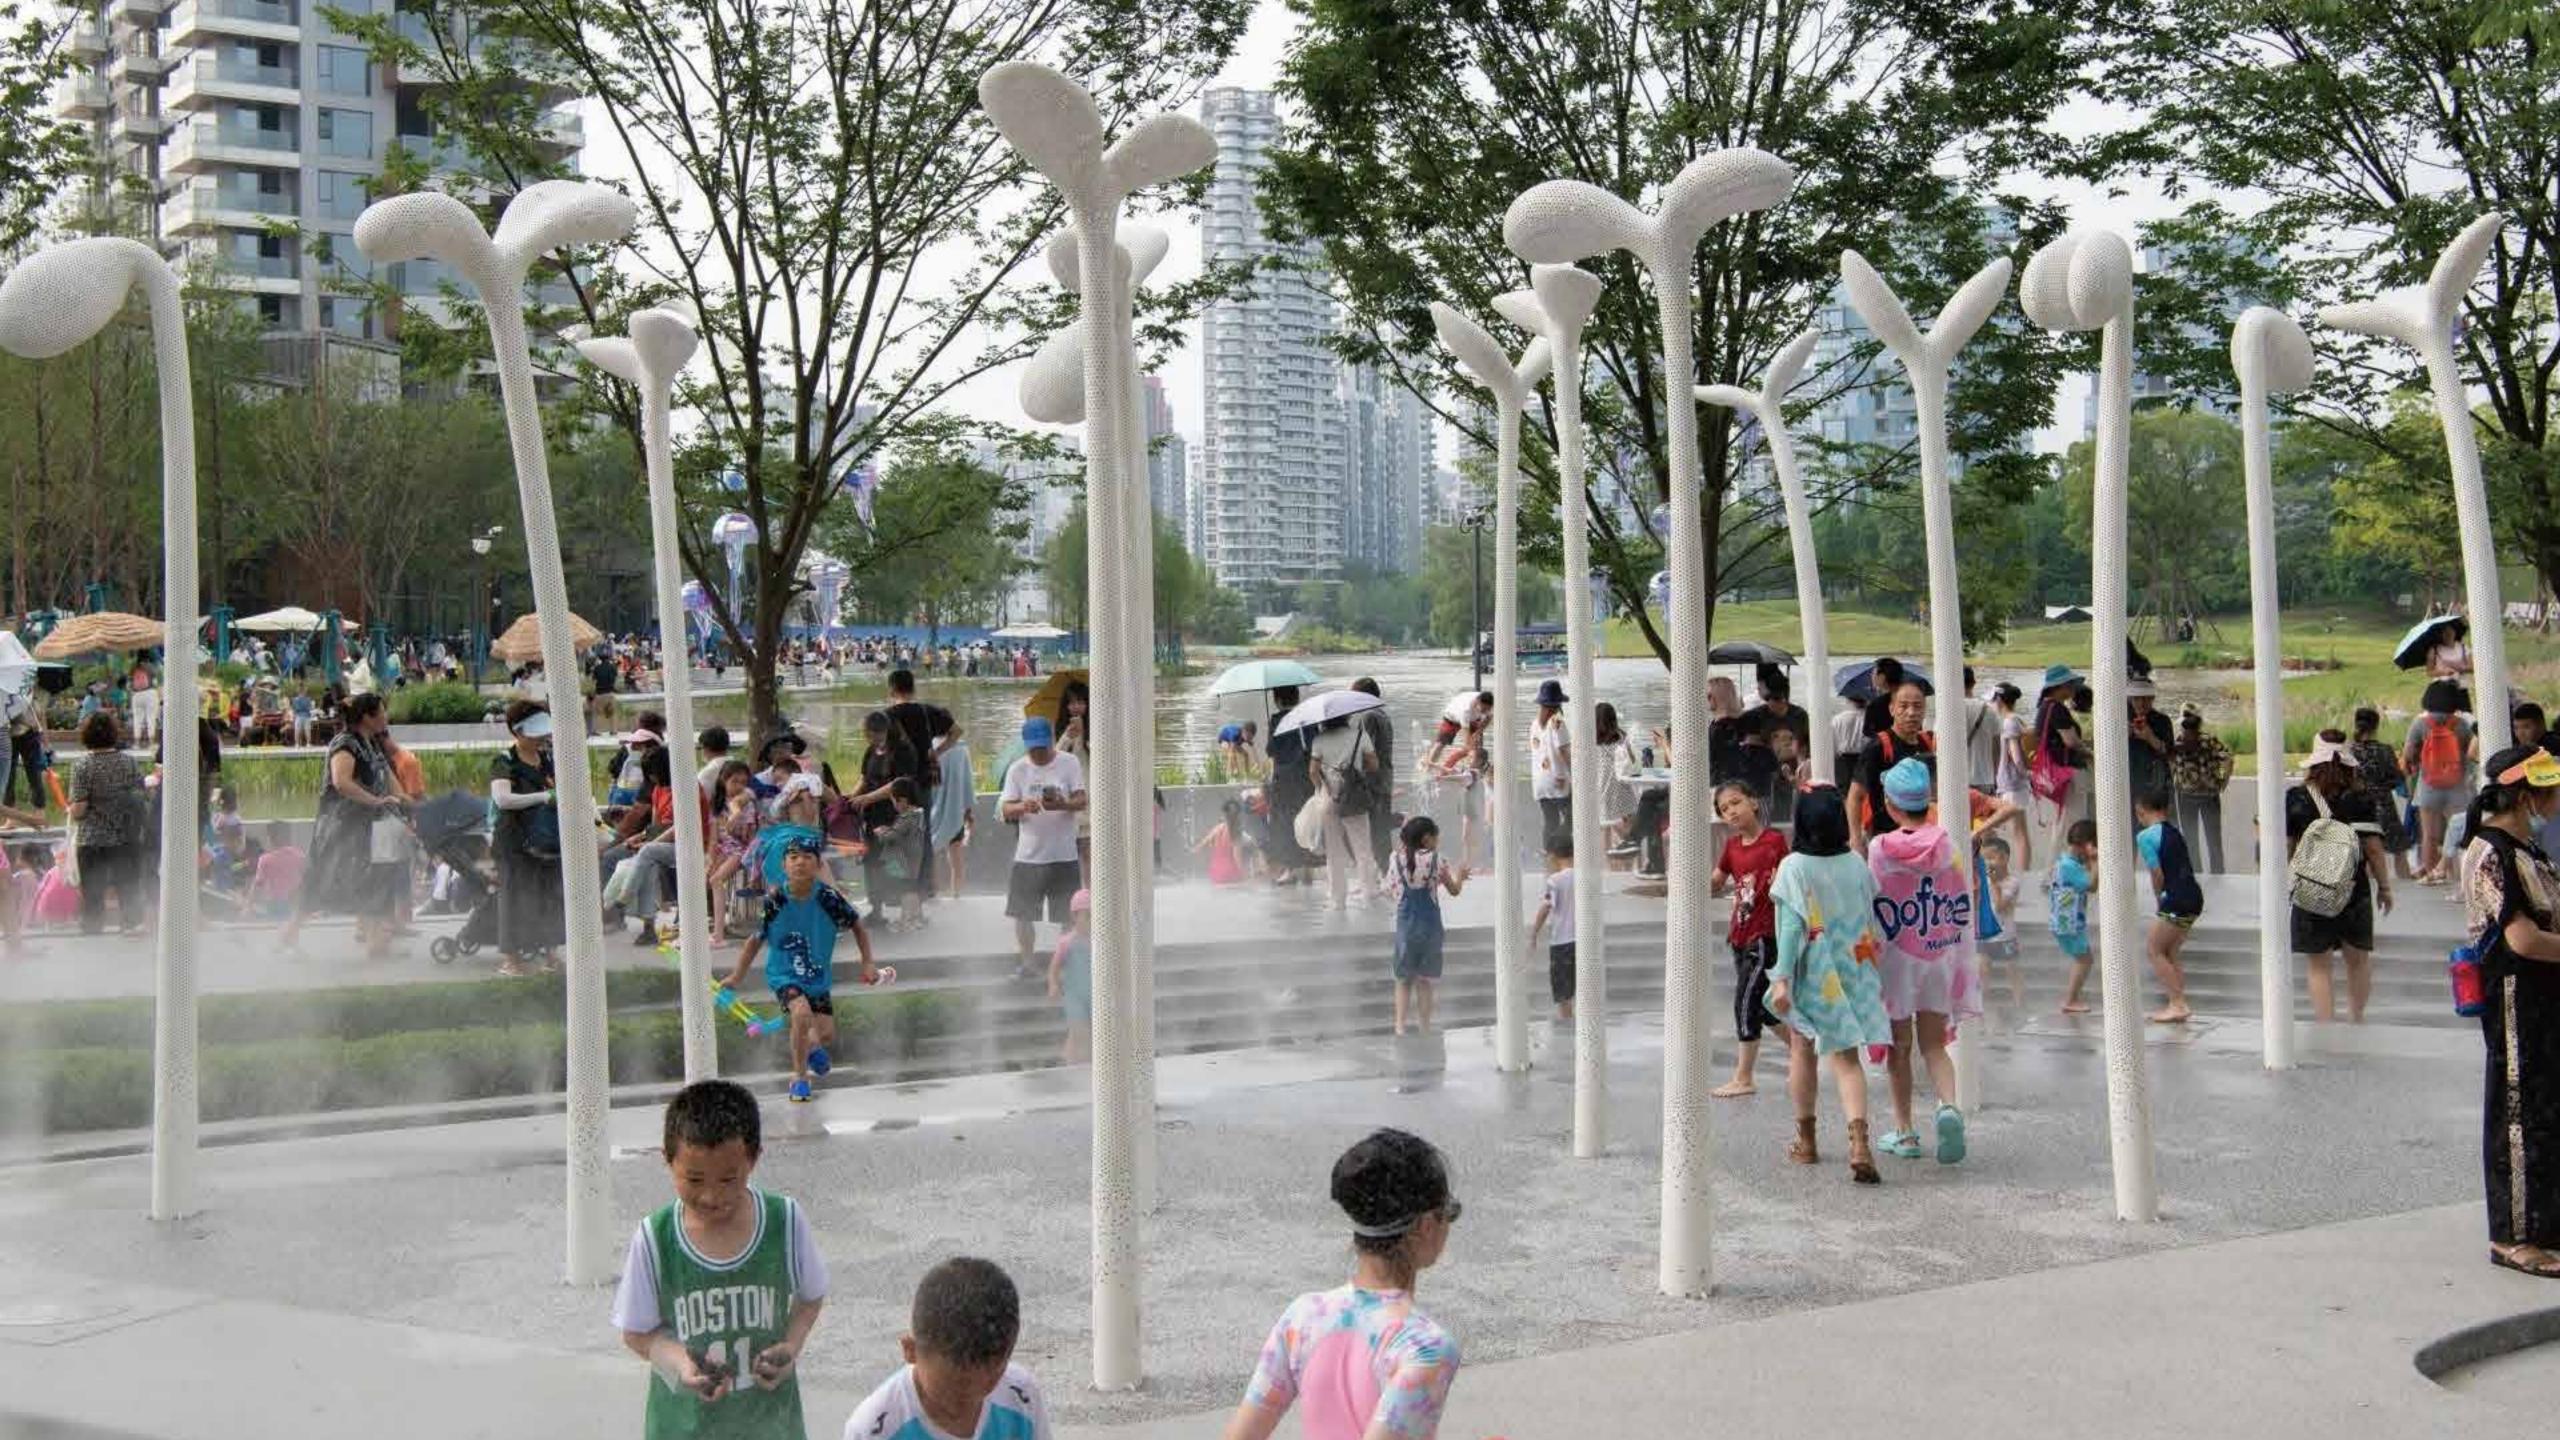

## Shade

There are many different types of shade that capitalize on the benefits of sun and harsh element protection. Commercial shade structures also add an interesting visual element, enhancing the aes-thetics of the outdoor area at any organization, school, community park, pool, or restaurant.

Shade structures come in a variety of shapes with each one designed to meet the demands of intense heat and sun protection. No matter your needs or budget, there is a perfect shade structure out there for you.

But you don't have to go at this alone. Our experts are available to help you choose the right shade structure, color, and shade material to make your outdoor area not only look good, but keep the individuals underneath it protected from the sun.