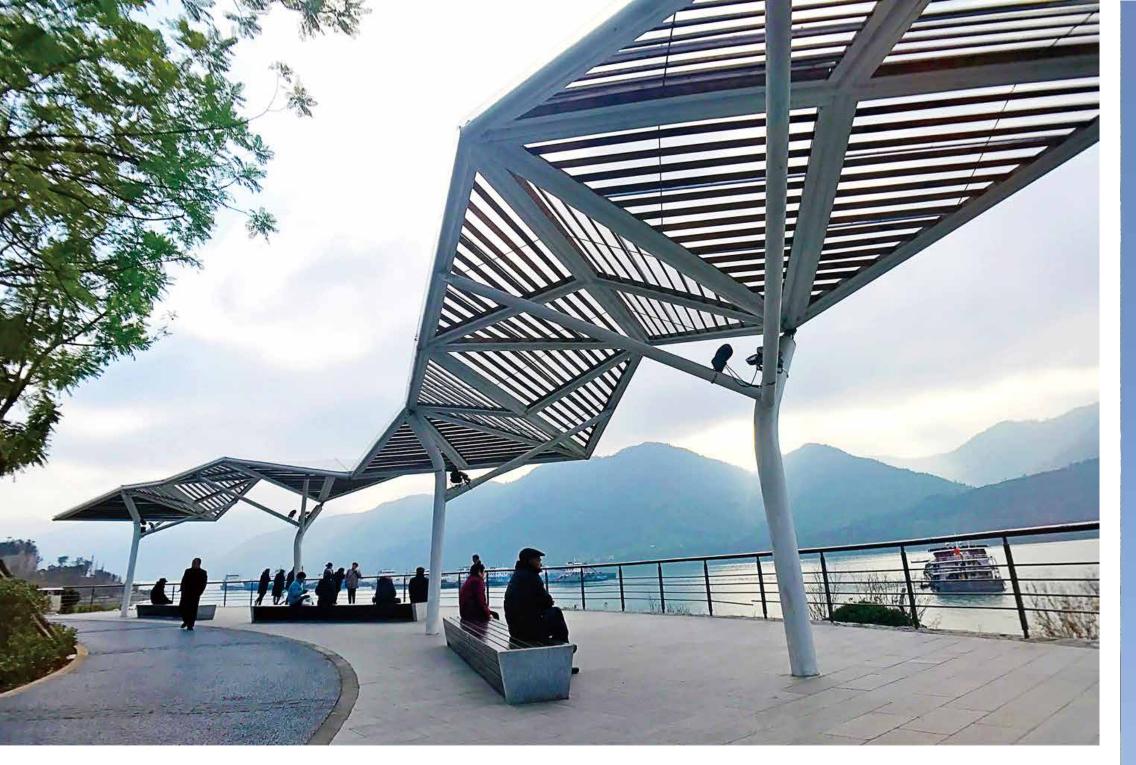

## Shade

There are many different types of shade that capitalize on the benefits of sun and harsh element protection. Commercial shade structures also add an interesting visual element, enhancing the aes-thetics of the outdoor area at any organization, school, community park, pool, or restaurant.

Shade structures come in a variety of shapes with each one designed to meet the demands of intense heat and sun protection. No matter your needs or budget, there is a perfect shade structure out there for you.

But you don't have to go at this alone. Our experts are available to help you choose the right shade structure, color, and shade material to make your outdoor area not only look good, but keep the individuals underneath it protected from the sun.