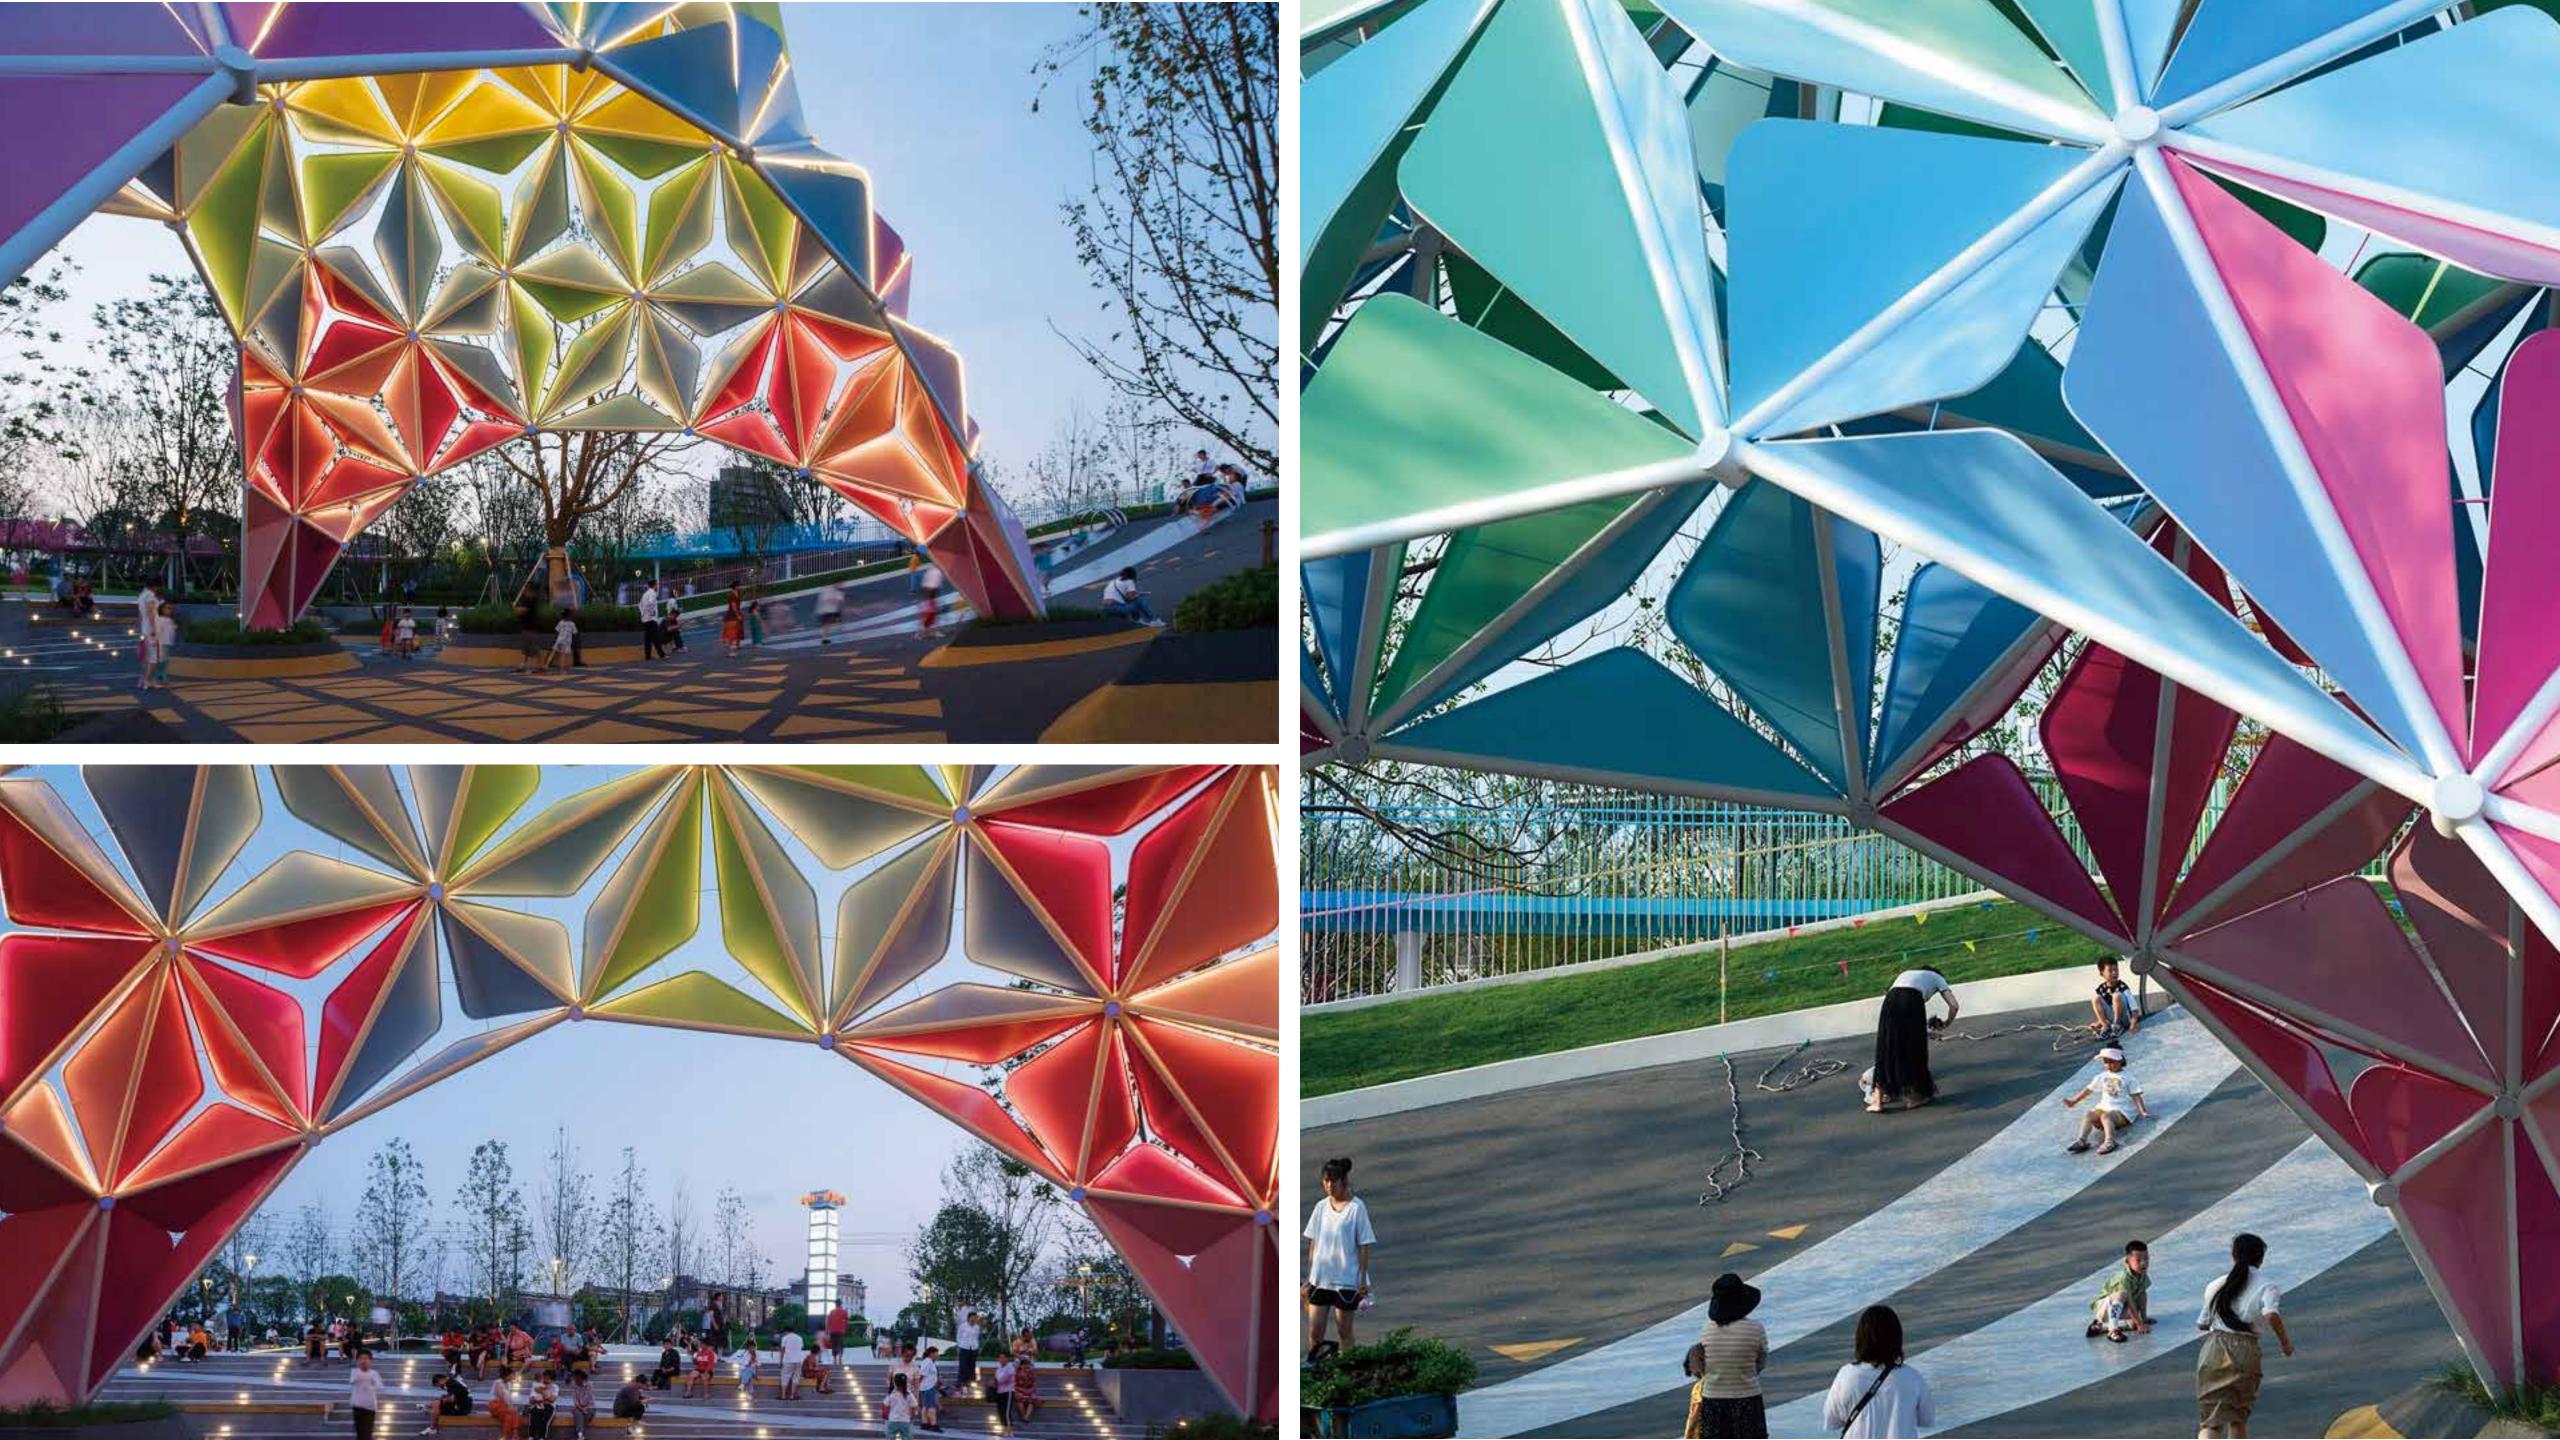

## Shade

There are many different types of shade that capitalize on the benefits of sun and harsh element protection. Commercial shade structures also add an interesting visual element, enhancing the aes-thetics of the outdoor area at any organization, school, community park, pool, or restaurant.

Shade structures come in a variety of shapes with each one designed to meet the demands of intense heat and sun protection. No matter your needs or budget, there is a perfect shade structure out there for you.

But you don't have to go at this alone. Our experts are available to help you choose the right shade structure, color, and shade material to make your outdoor area not only look good, but keep the individuals underneath it protected from the sun.