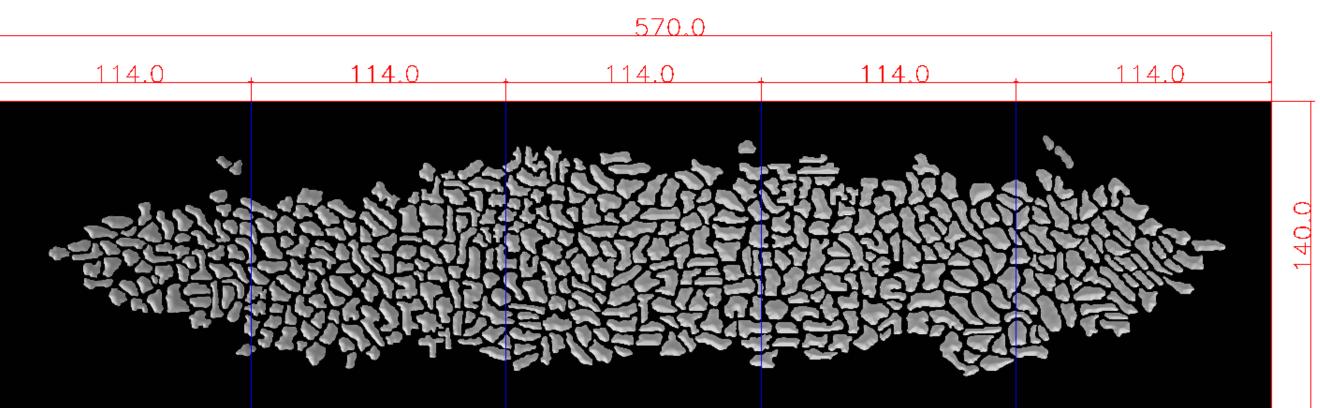

### Wall Art Decor

The wall art is made of #304 Stainless steel. The concept is from clients, After five times test it finally come out. This red wall decoration was to be used on every floor of the hotel and would be seen by every guest so the details were very important.

2575 **Artwork in Elevation METHOD INTENT** 

One Stop Art Solution For Hotel Projects

Wood Craving wall art -softwood layering cut for design