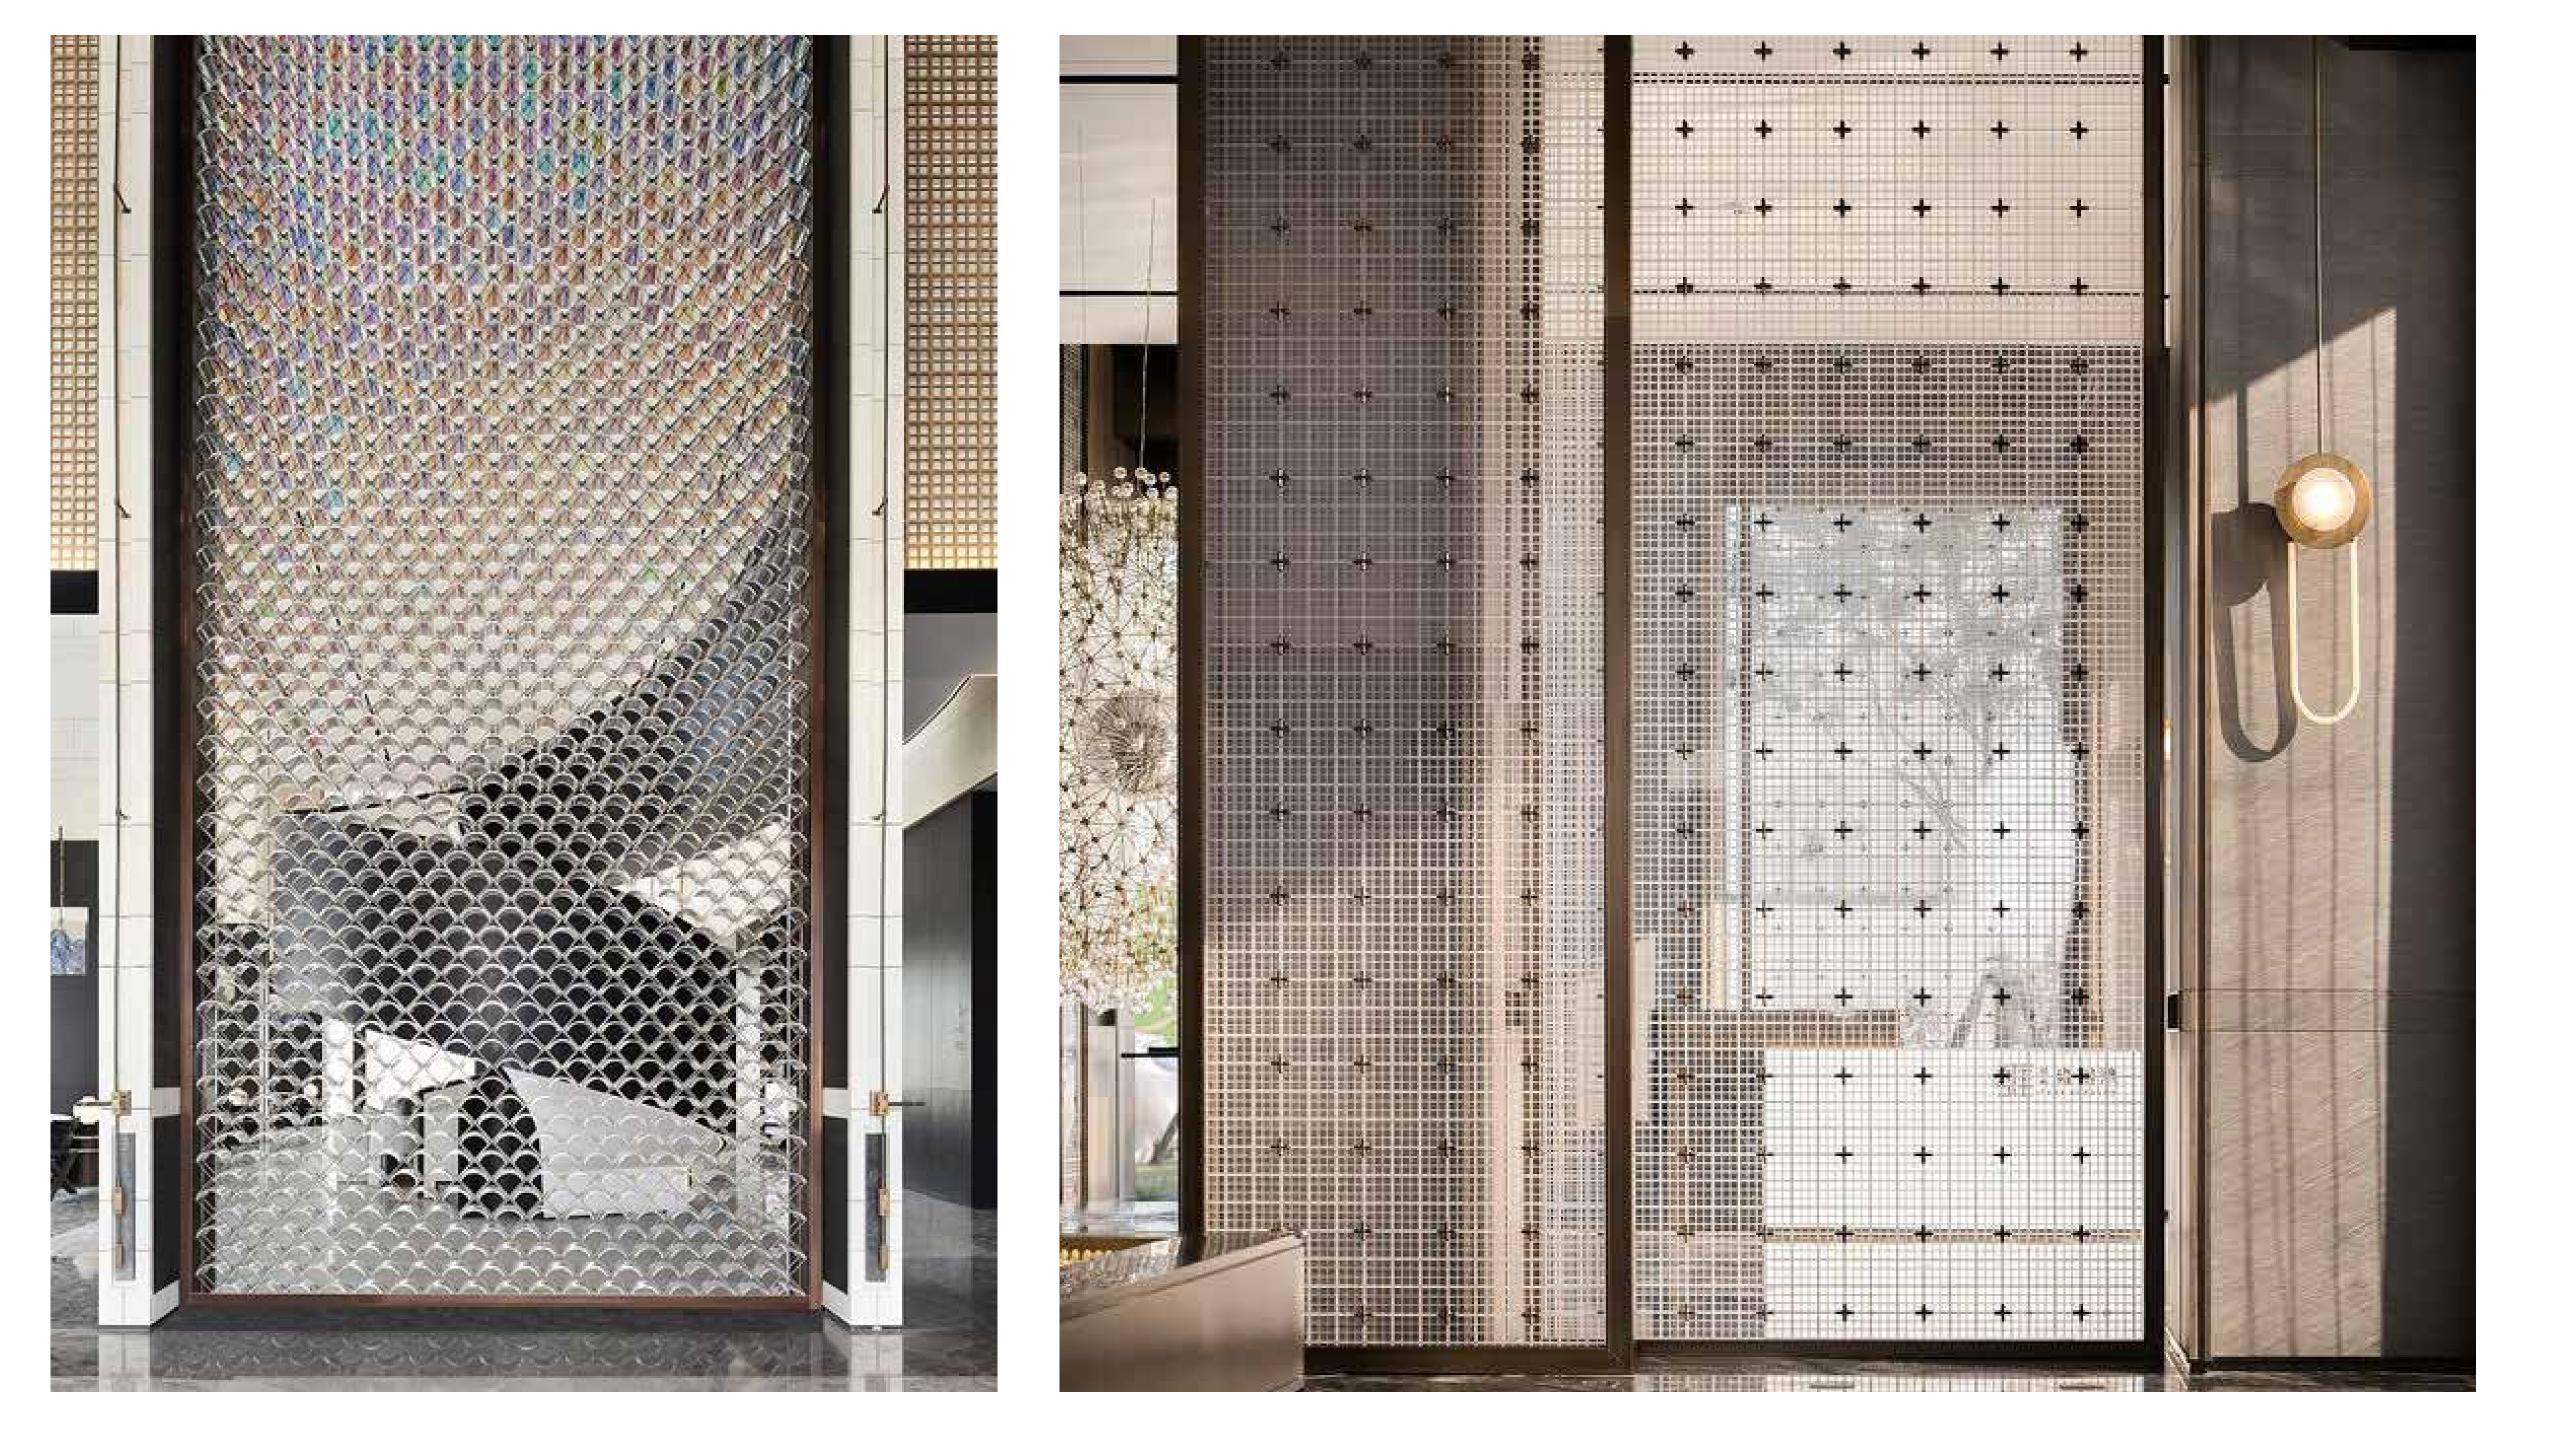

## Screen

Screen-Hotel lobbies and restaurants are among the first places many guests to see. Making a good impression on your guests is definitely a good start

Decorative screen can deliver functionality and practicality to these places in a variety of ways.

Among many partition materials, metal or glass screen blocks glare and provides a sense of privacy without fully blocking guests' views.

In addition, it makes it will not block the flow of air. The decoration screen is non-flammable, durable, not easy to fade under sunlight, and easy to clean.

## Glass Screen

The colorful glass screen makes receiption such bright, it is 2cm colorful glass, divided in 5 PCS. Add background lighting to make it even more gorgeous