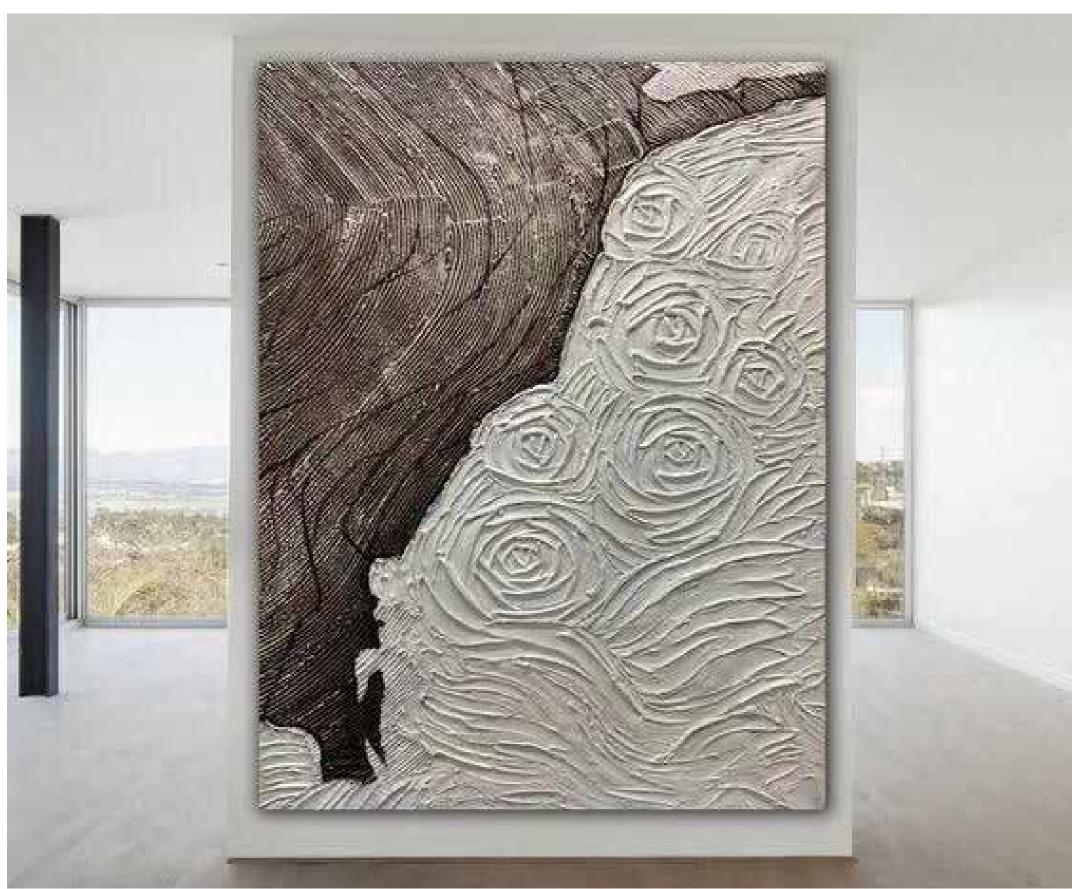

# Painting

The decor and ambiance play a big role. With the advent of themed restaurants and hotels, the interior decorations have changed drastically over the years.

Less is more. So instead of plenty of accessories owners now invest in timeless pieces of art.

A wall hanging or painting is the most preferred choices nowadays.

A vibrant canvas painting can light up the room like nothing else. Sometimes many religious paintings like that of Lord Buddha are often placed at the entrance of the restaurant depending on the theme of the restaurants.

Other popular choices are abstract paintings. abstract art of various colors maintain a harmony in the place and is often a safe choice. They add a touch of simplicity and elegance when placed in a hotel lobby and dining areas