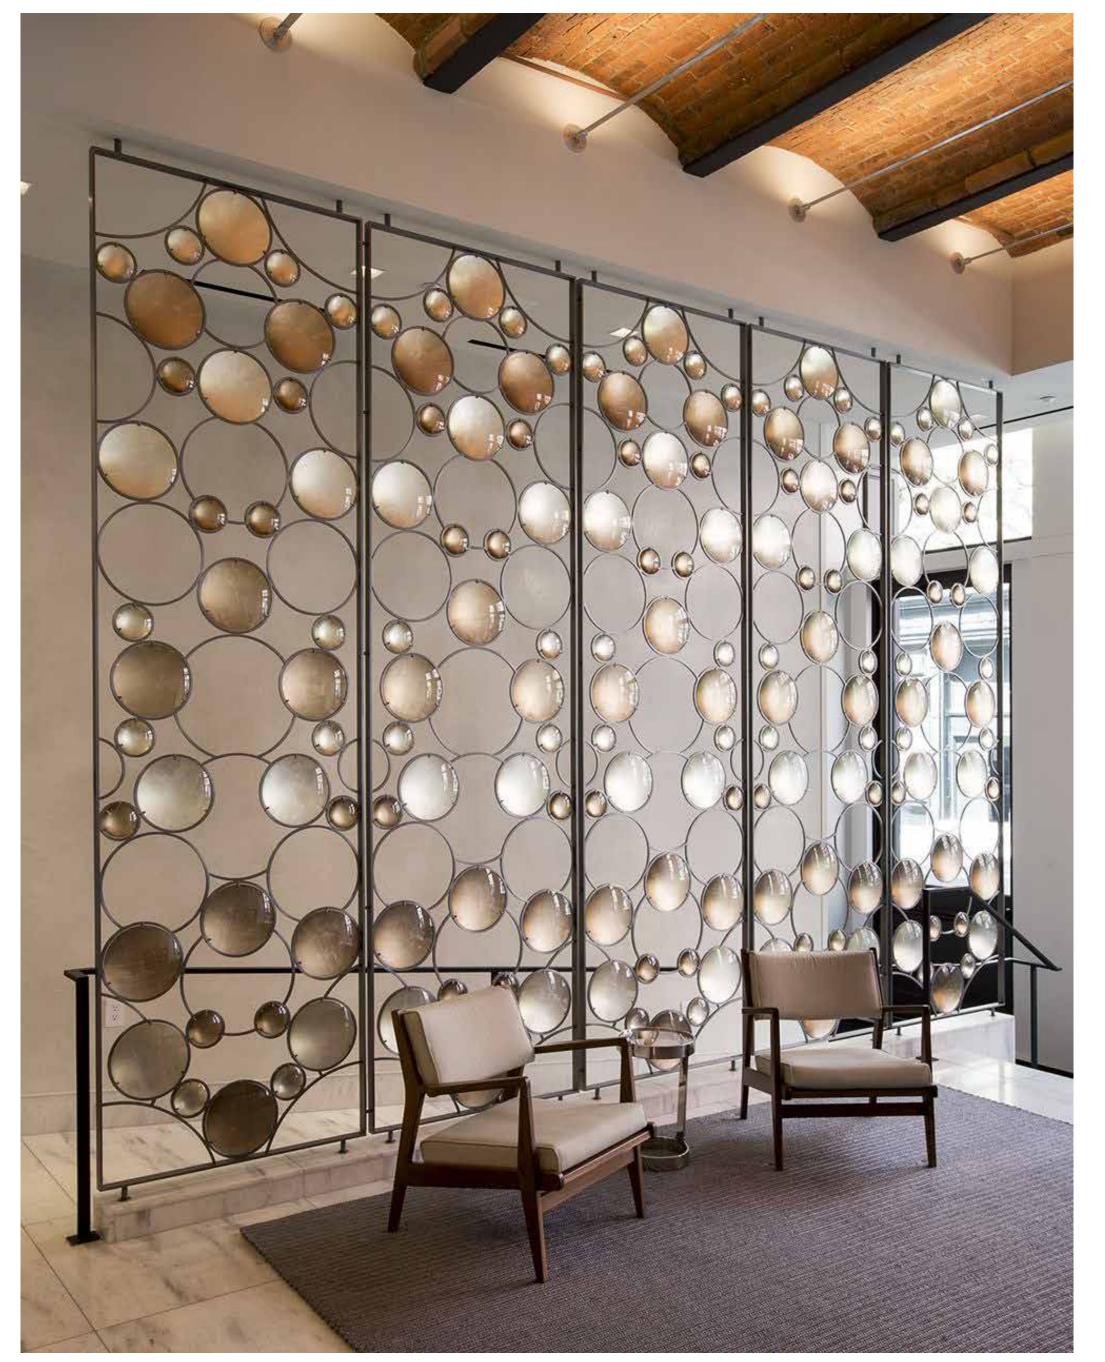

## Screen

Screen-Hotel lobbies and restaurants are among the first places many guests to see. Making a good impression on your guests is definitely a good start

Decorative screen can deliver functionality and practicality to these places in a variety of ways.

Among many partition materials, metal or glass screen blocks glare and provides a sense of privacy without fully blocking guests' views.

In addition, it makes it will not block the flow of air. The decoration screen is non-flammable, durable, not easy to fade under sunlight, and easy to clean.