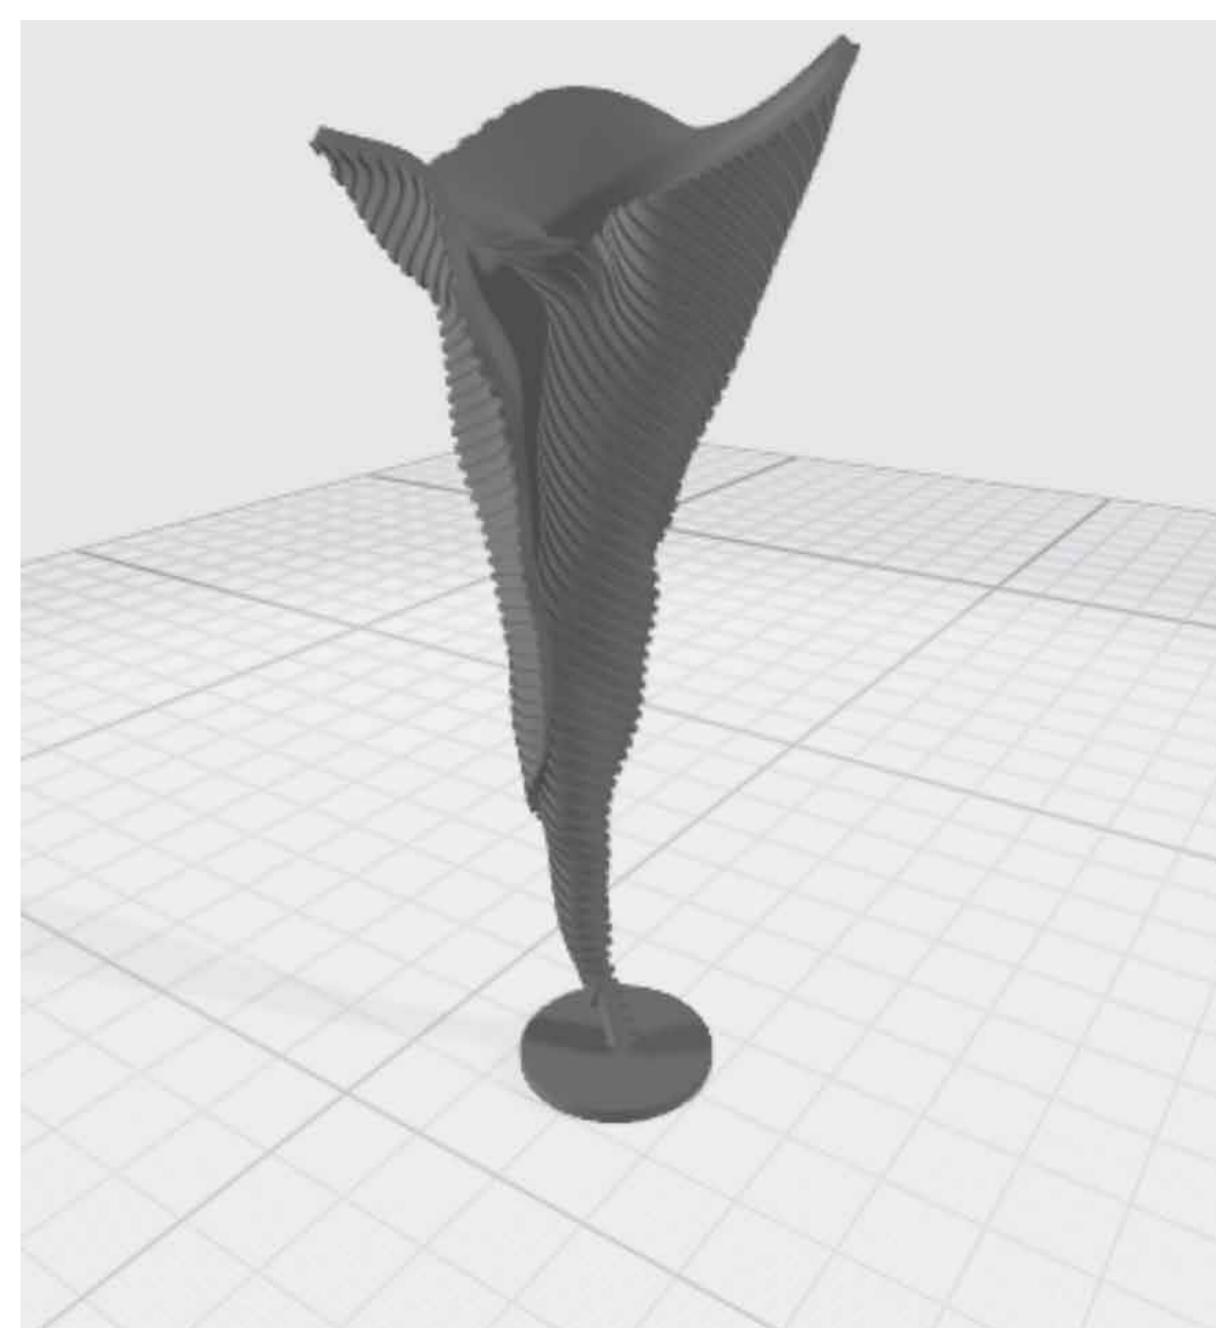

The 3m bronze sculpture is in the bobby of the hotel, it's high end, long durable and in very good quality. You can see it when you come in the hotel.