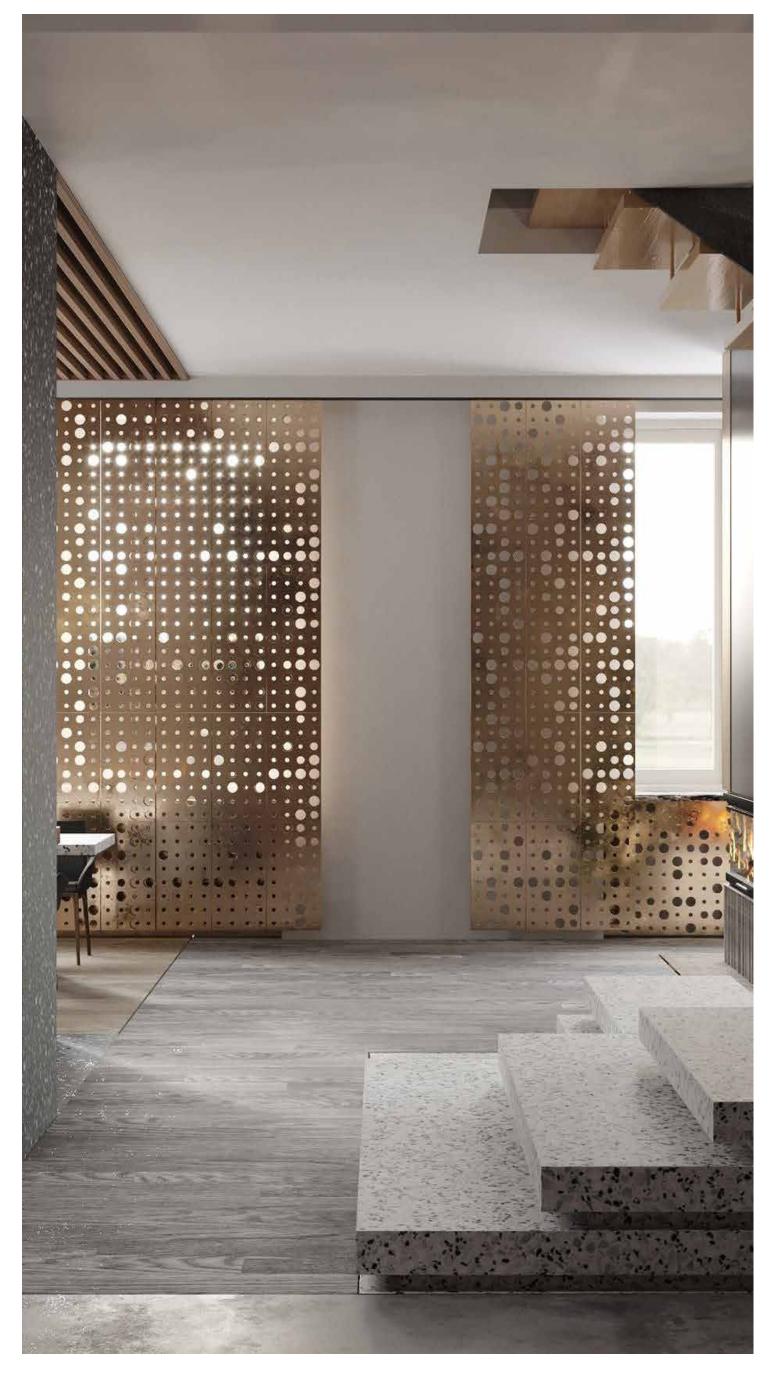

## Screen

Screen-Hotel lobbies and restaurants are among the first places many guests to see. Making a good impression on your guests is definitely a good start

Decorative screen can deliver functionality and practicality to these places in a variety of ways.

Among many partition materials, metal or glass screen blocks glare and provides a sense of privacy without fully blocking guests' views.

In addition, it makes it will not block the flow of air. The decoration screen is non-flammable, durable, not easy to fade under sunlight, and easy to clean.