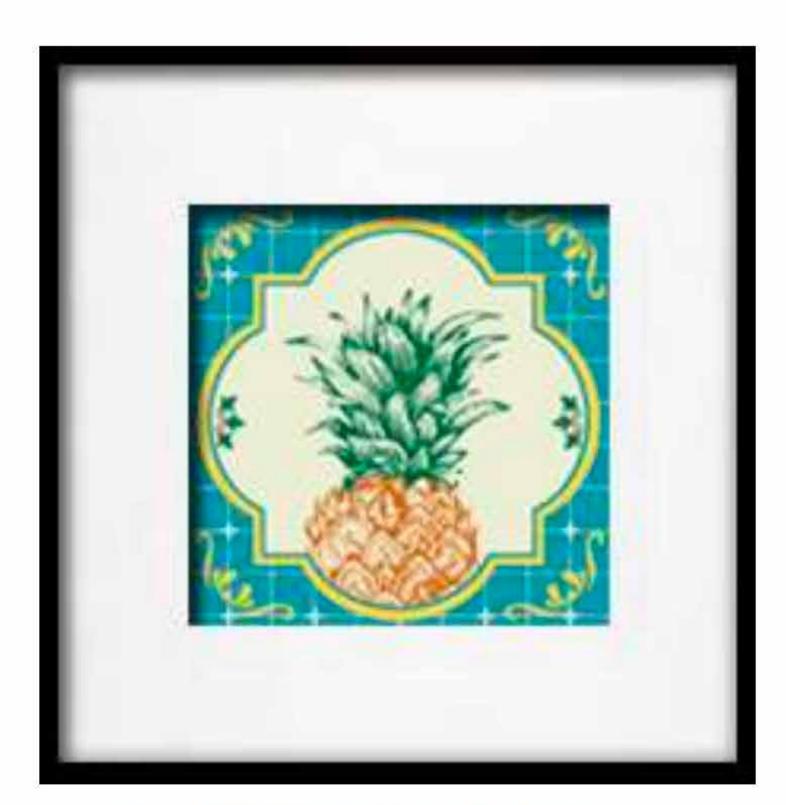

### Wall Art Decor

The wall art is made of #304 Stainless steel. The concept is from clients, After five times test it finally come out. This red wall decoration was to be used on every floor of the hotel and would be seen by every guest so the details were very important.