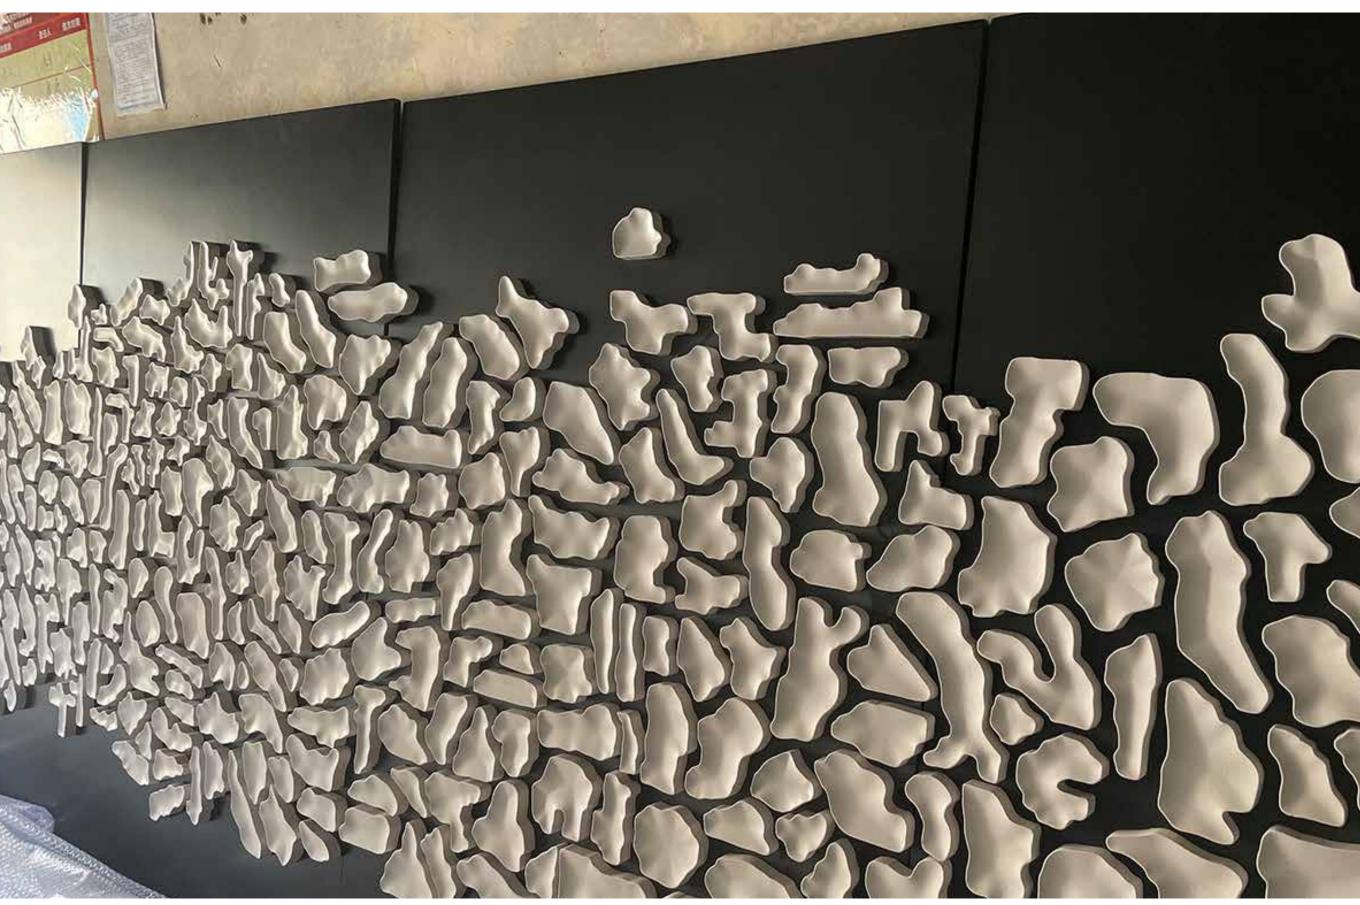

### Wall Art Decor

The wall art is made of #304 Stainless steel. The concept is from clients, After five times test it finally come out. This red wall decoration was to be used on every floor of the hotel and would be seen by every guest so the details were very important.

2575 **Artwork in Elevation METHOD INTENT** 

One Stop Art Solution For Hotel Projects

Wood Craving wall art -softwood layering cut for design