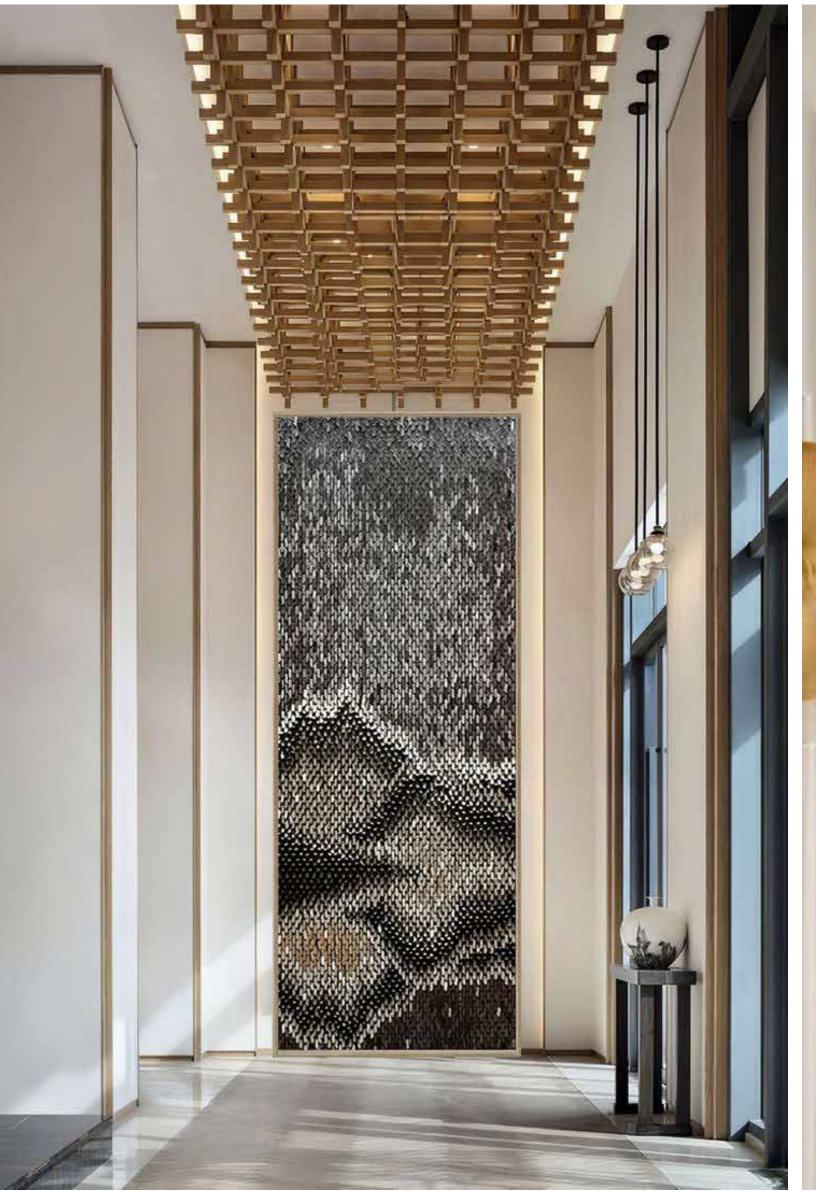

# Floor Sculpture

Floor sculpture is an essential part of the hotel.

It will be needed in the lobby and corridor of the hotel. With diverse

styles and rich materials,

it will be one of the most attractive attractions of your hotel

### Wall Art Decor

The wall art is made of #304 Stainless steel. The concept is from clients, After five times test it finally come out. This red wall decoration was to be used on every floor of the hotel and would be seen by every guest so the details were very important.

2575 **Artwork in Elevation METHOD INTENT** 

One Stop Art Solution For Hotel Projects

Wood Craving wall art -softwood layering cut for design