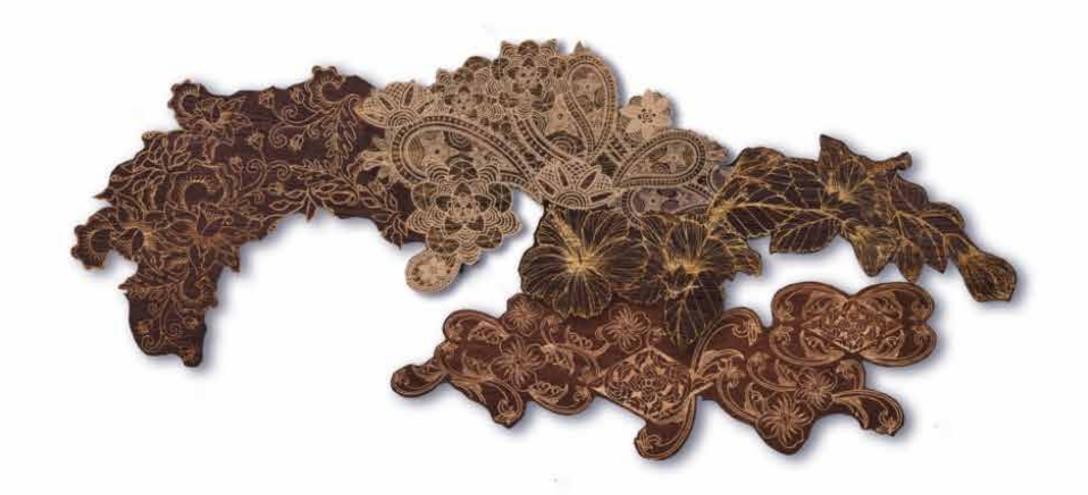

### Wall Art Decor

The wall art is made of #304 Stainless steel. The concept is from clients, After five times test it finally come out. This red wall decoration was to be used on every floor of the hotel and would be seen by every guest so the details were very important.

2575 **Artwork in Elevation METHOD INTENT** 

One Stop Art Solution For Hotel Projects

Wood Craving wall art -softwood layering cut for design