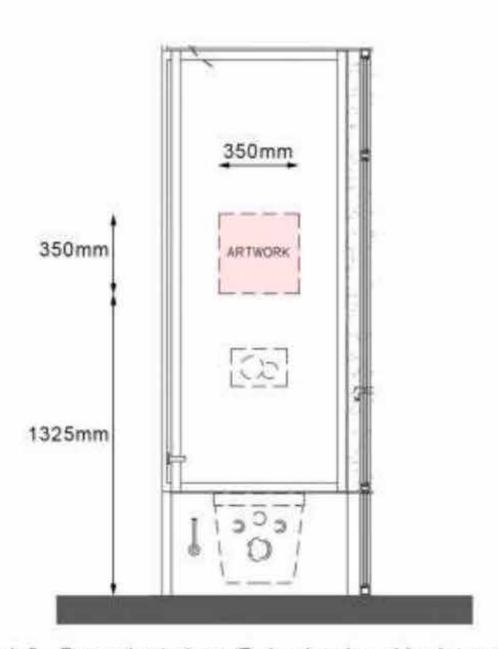

#### **Artwork Location**

MATERIAL: RECYCLE BOOK INTENT OR EQUIVALENT

**Artwork in Elevation** 

Artwork 2 - Framed art piece (To be developed by Artwork Consultant)
Approx. 350mmW x 50mmD x 350mmH