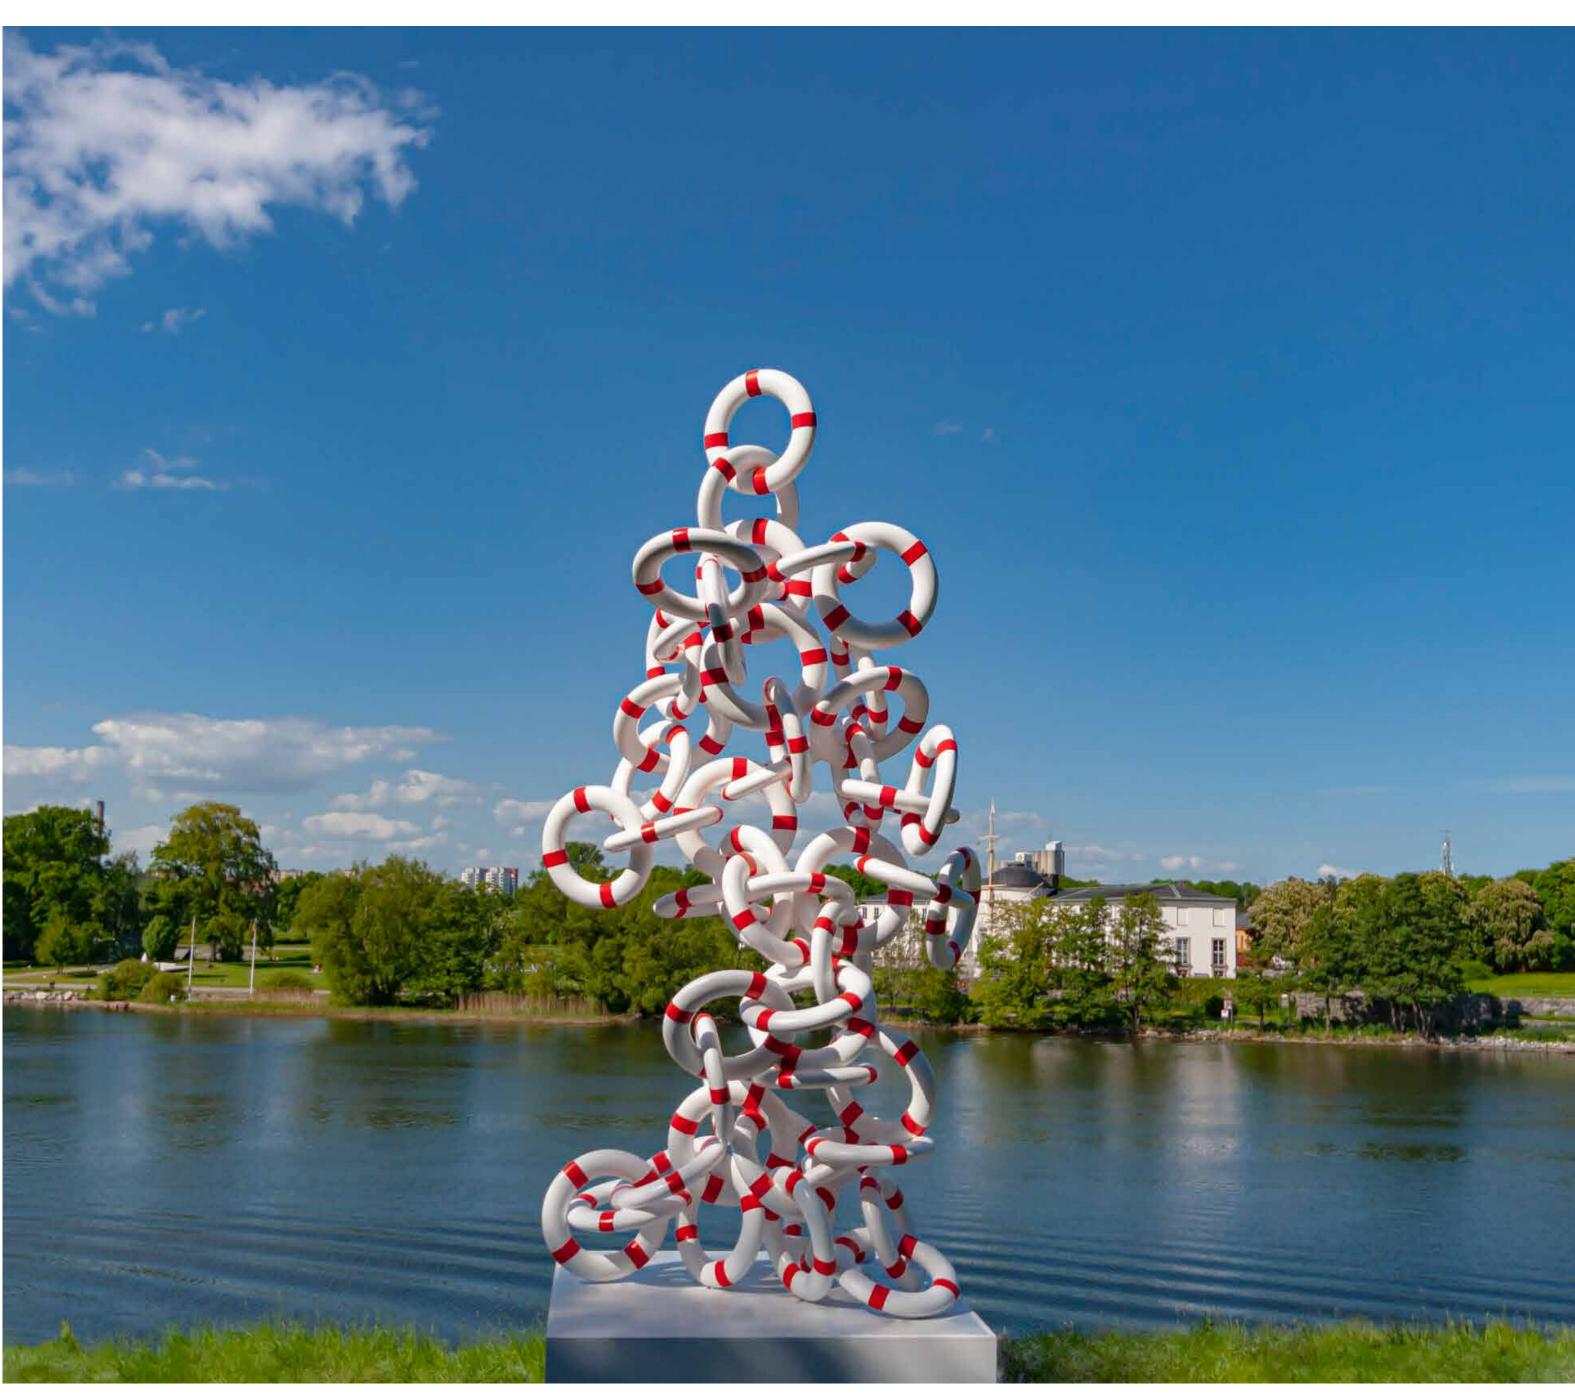

# Garden Sculpture

Garden sculpture, especially entrance sculpture draws adoration from passers—by and guests with his monumental scale and presence. It is the most important part of the hotel, determining whether customers are willing to stay in your hotel for a long time and whether they are willing to live in your hotel again

Stainless steel sculptures are very popular in modern public art due to their attractive finishing and flexible fabrication. Compared with other metal sculptures, stainless steel sculptures are more suitable to decorate the places with modern style, including outdoor garden, plaza, shopping mall and hotel decoration, because of their unique ability to resist corrosion and heat damage.