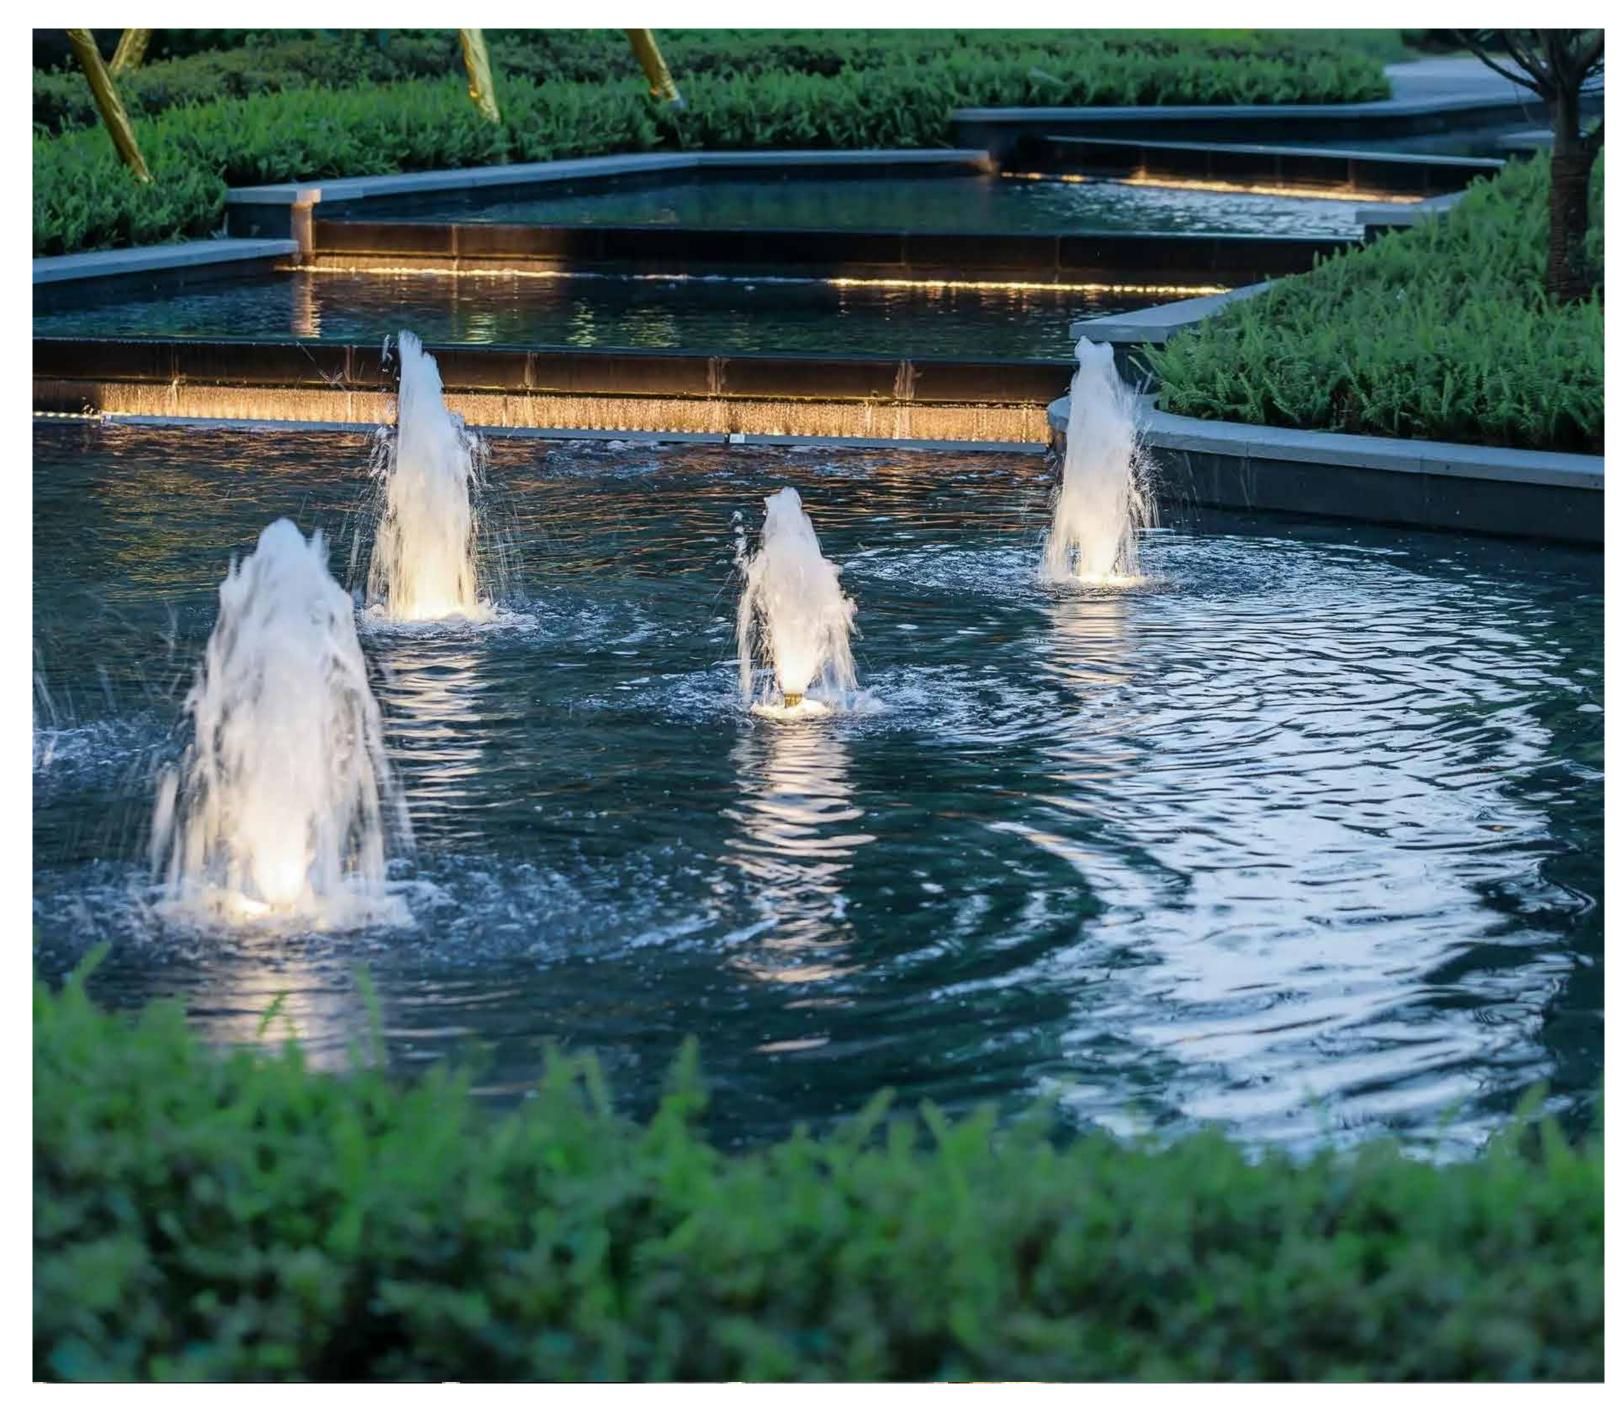

#### Water Fountain

Fountain-Add a peaceful, flowing Water Feature to your hotel and clients will enjoy the enjoyable sound of water and the stunning look of an LED light.

Our range of water features are designed to be long-lasting and fit for use outdoors and indoor.

You will find these stunning water features easy to assemble and use. Plus, you will find they add an extra something special to your hotel that helps create a space clients want to spend most of their time in, making them the ultimate hotel accessory.