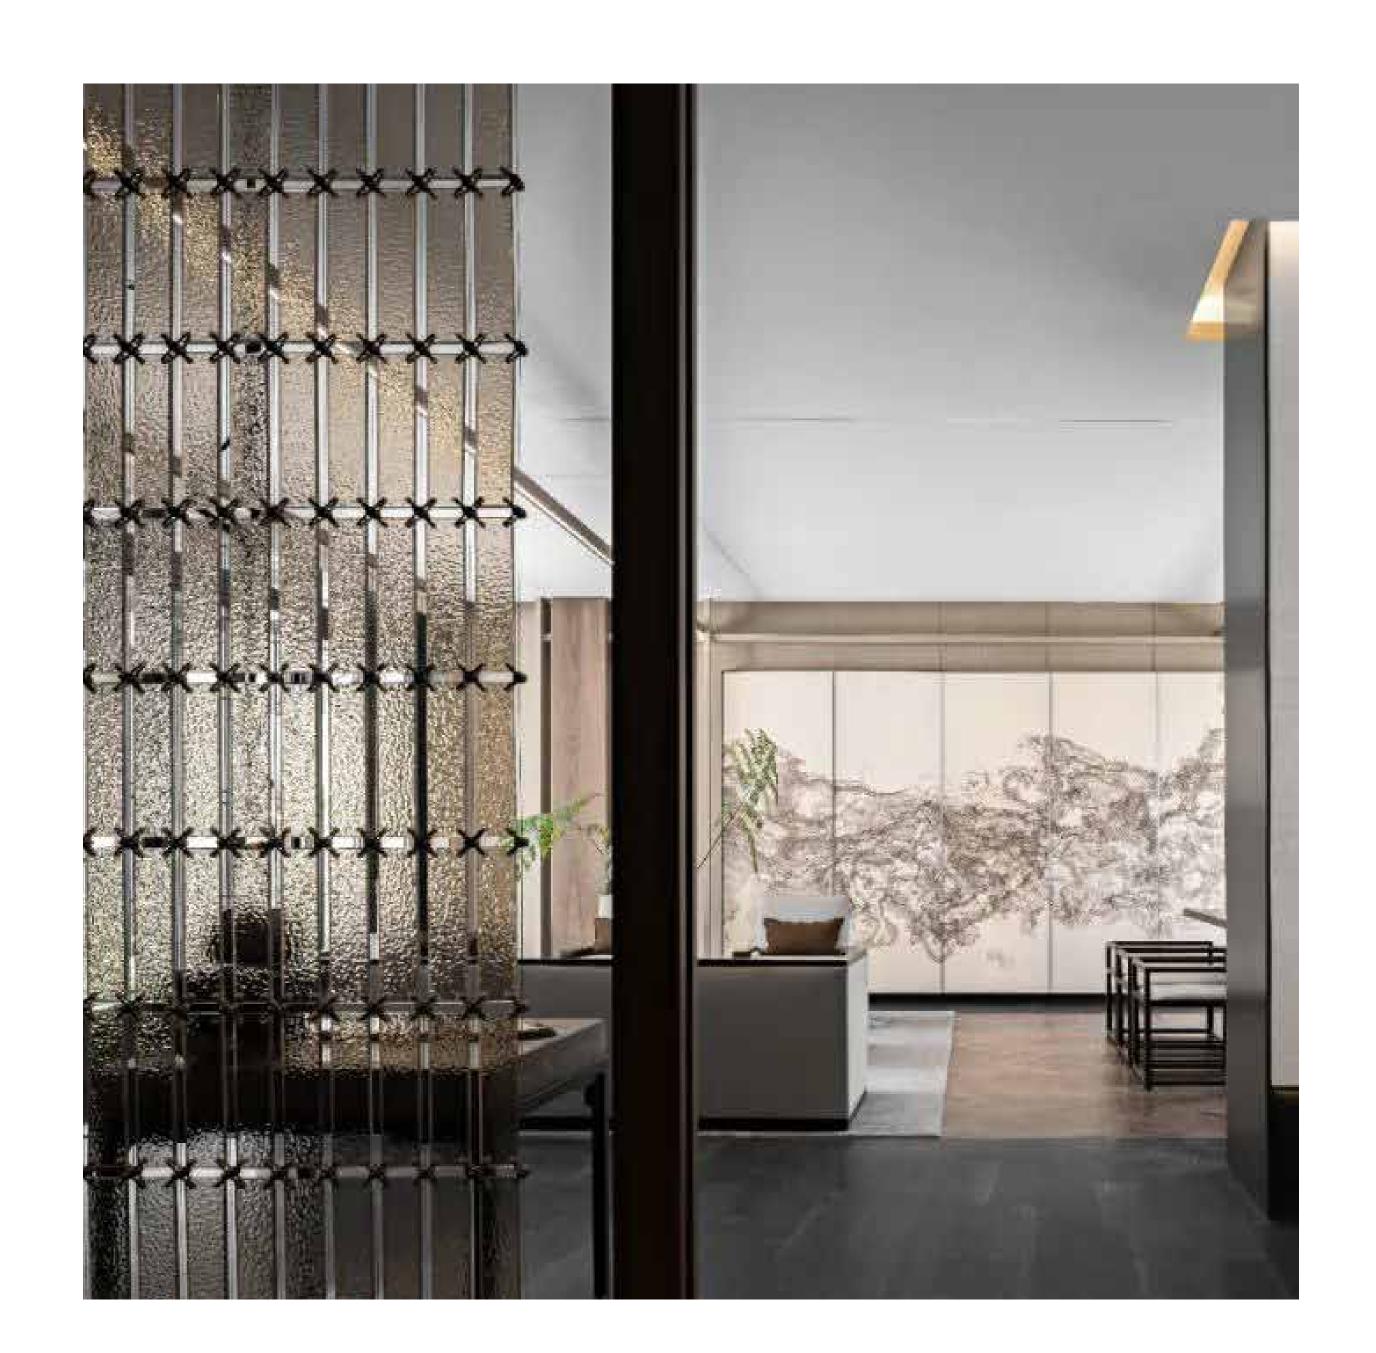

## Screen

Screen-Hotel lobbies and restaurants are among the first places many guests to see. Making a good impression on your guests is definitely a good start

Decorative screen can deliver functionality and practicality to these places in a variety of ways.

Among many partition materials, metal or glass screen blocks glare and provides a sense of privacy without fully blocking guests' views.

In addition, it makes it will not block the flow of air. The decoration screen is non-flammable, durable, not easy to fade under sunlight, and easy to clean.