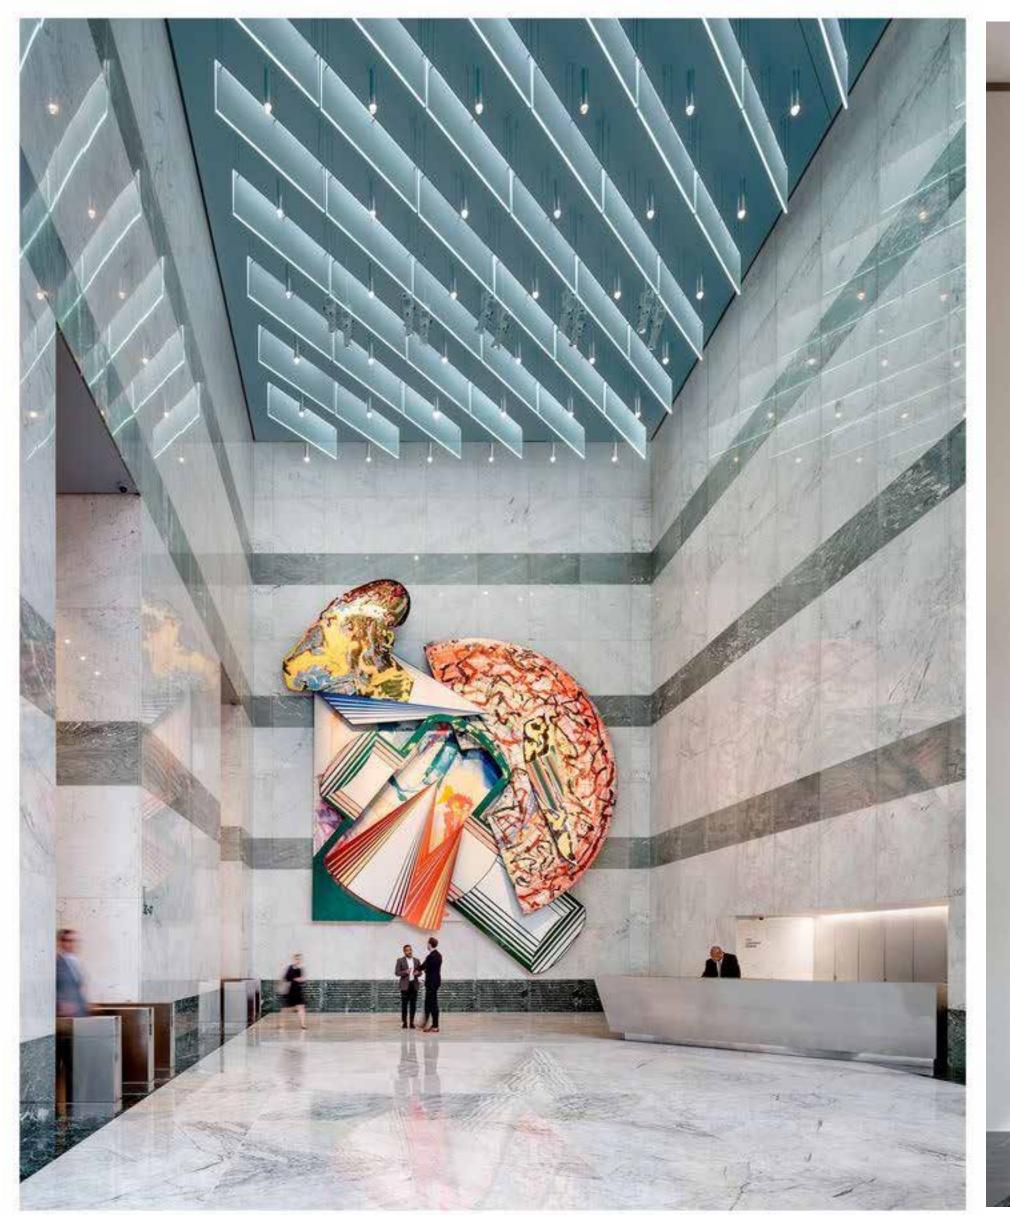

The 3m bronze sculpture is in the bobby of the hotel, it's high end, long durable and in very good quality. You can see it when you come in the hotel.