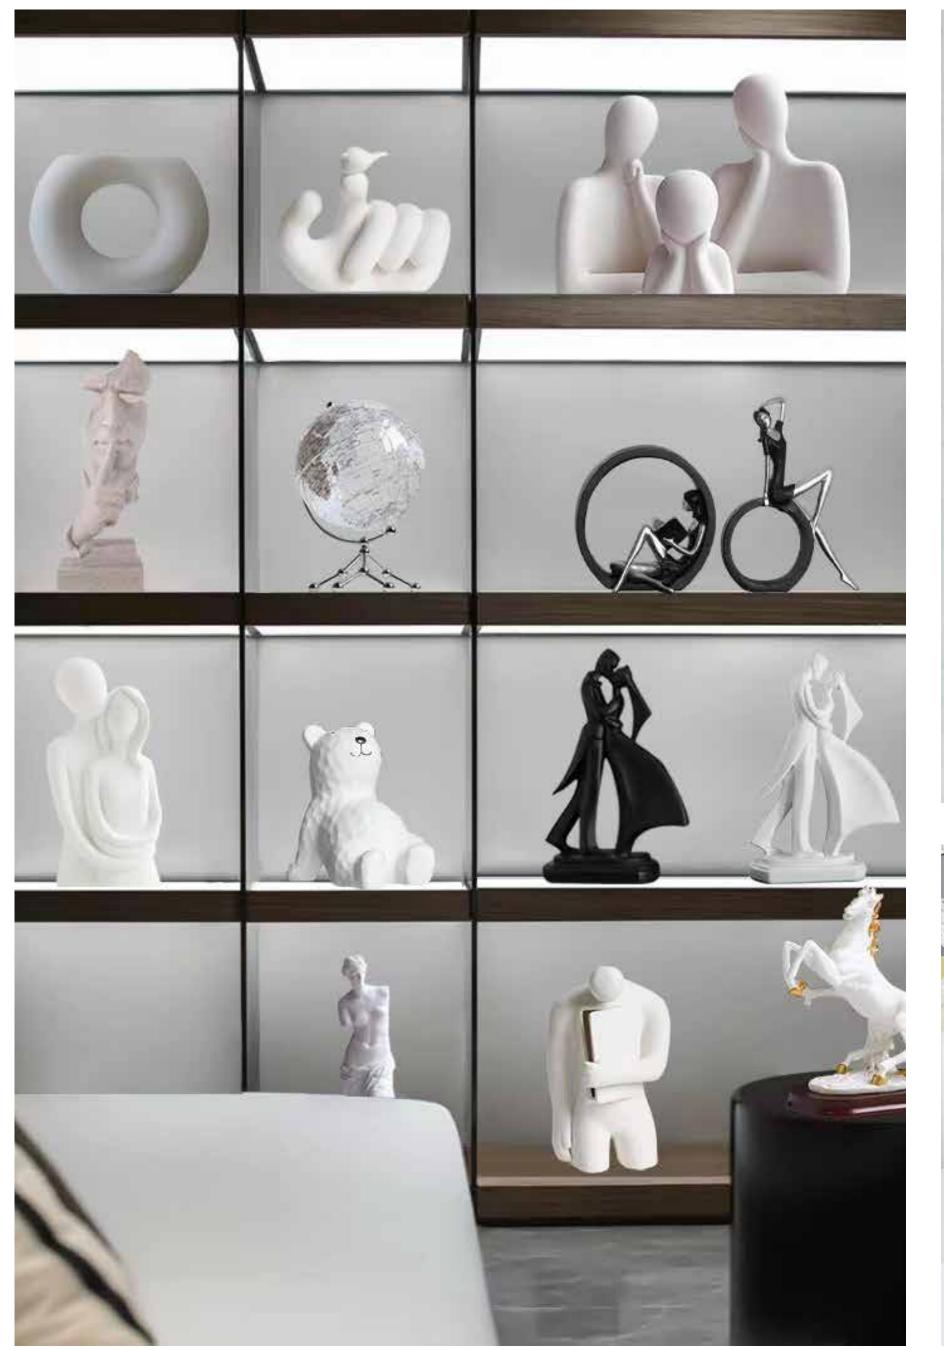

# Table Top Decor

Modern art elevates your desktop. Our tabletop pieces allow you to appreciate the subtle movements and natural changes that make each of these contemporary sculptural objects unique.

Mix the sizes for an interesting contrast. Expect pleasing natural variations in different material tones and textures.