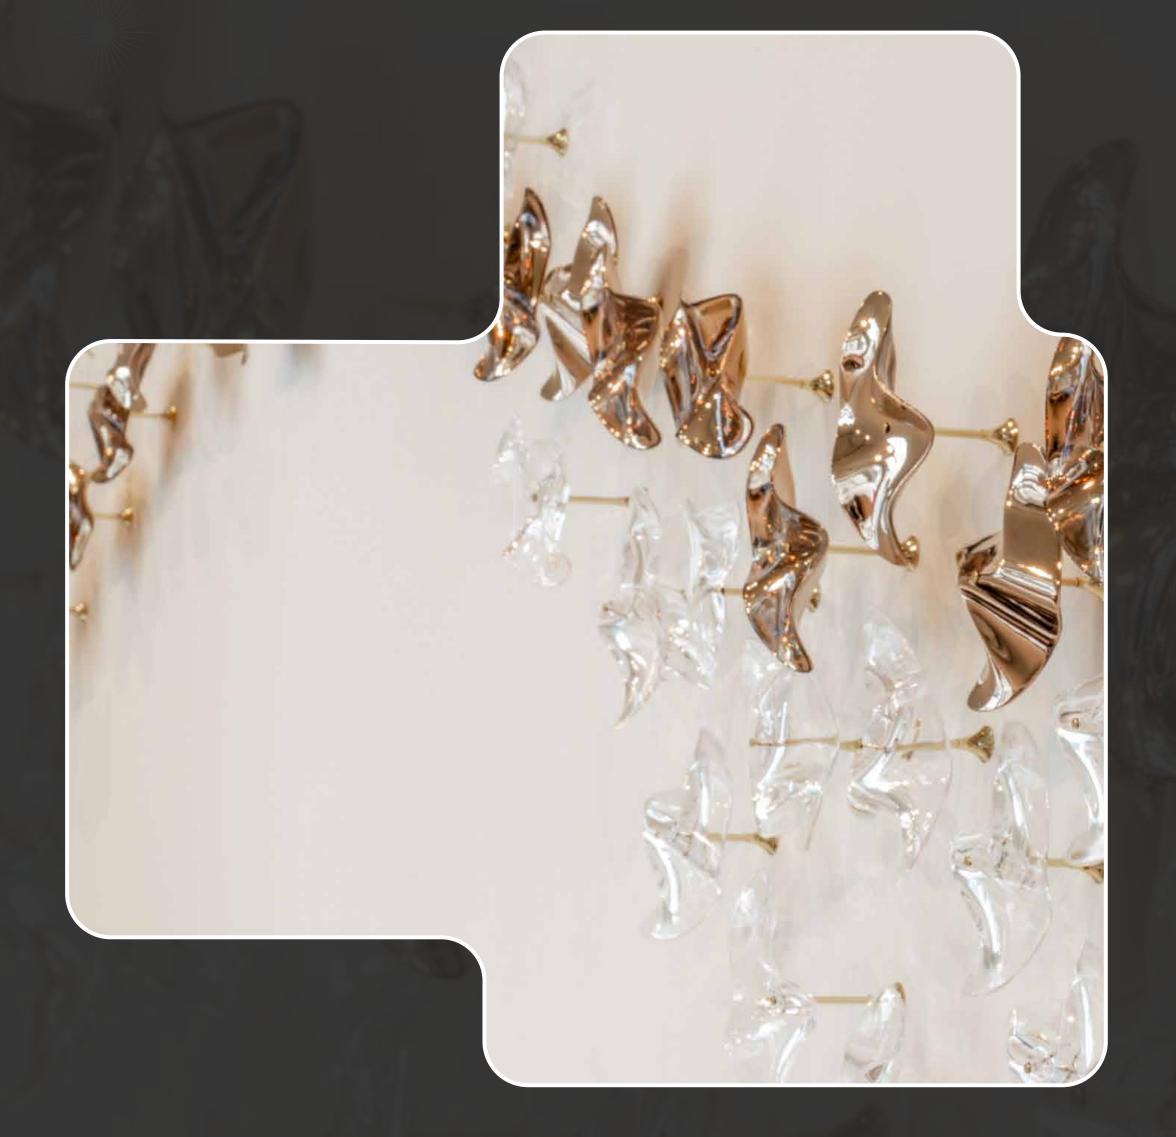

### Wall Art Decor

The wall art is made of #304 Stainless steel. The concept is from clients, After five times test it finally come out. This red wall decoration was to be used on every floor of the hotel and would be seen by every guest so the details were very important.

2575 **Artwork in Elevation METHOD INTENT** 

One Stop Art Solution For Hotel Projects

Wood Craving wall art -softwood layering cut for design