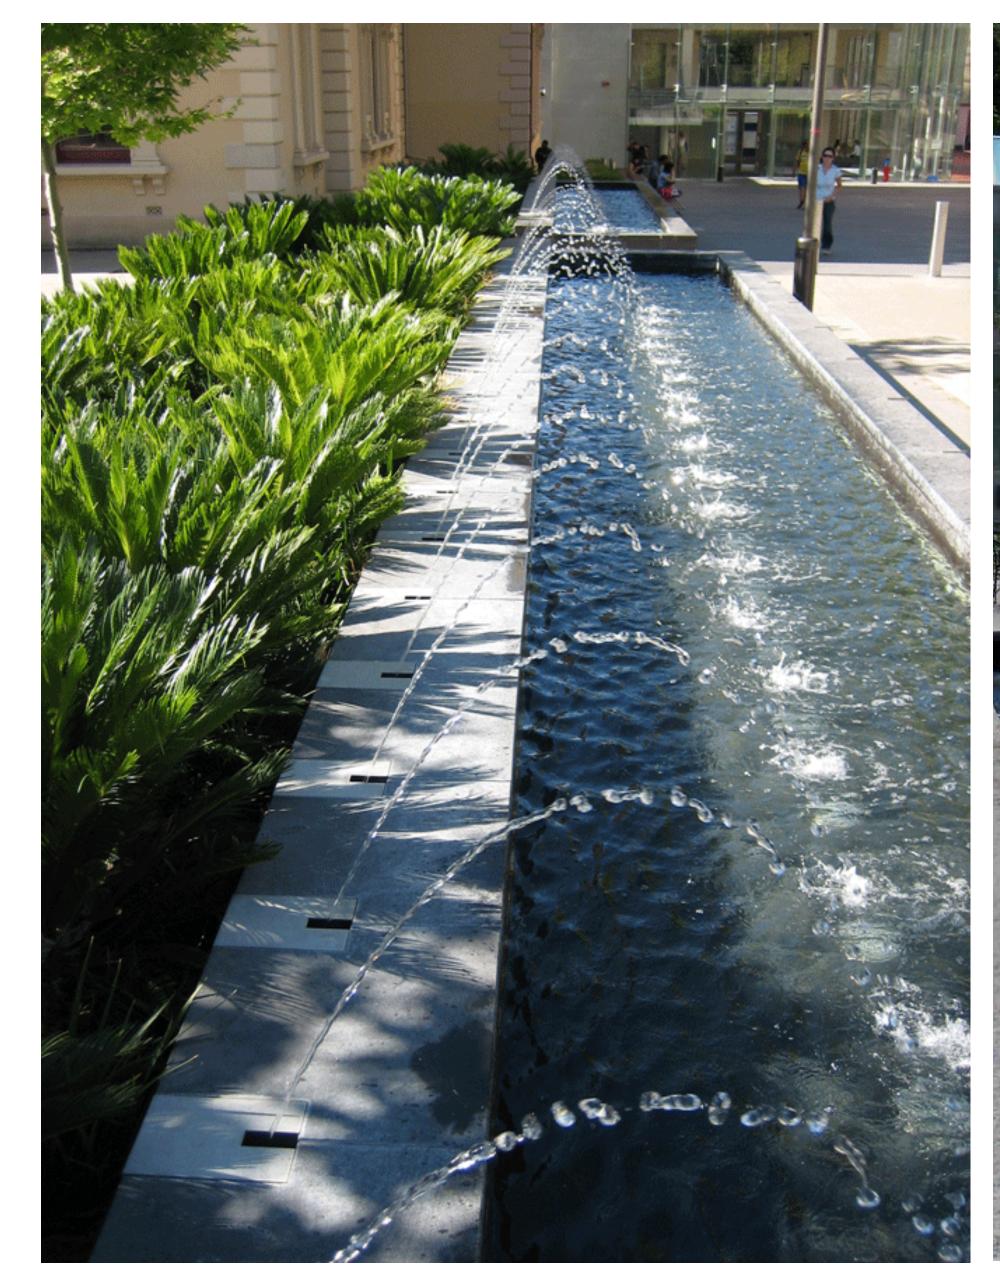

#### Water Fountain

Fountain-Add a peaceful, flowing Water Feature to your hotel and clients will enjoy the enjoyable sound of water and the stunning look of an LED light.

Our range of water features are designed to be long-lasting and fit for use outdoors and indoor.

You will find these stunning water features easy to assemble and use. Plus, you will find they add an extra something special to your hotel that helps create a space clients want to spend most of their time in, making them the ultimate hotel accessory.