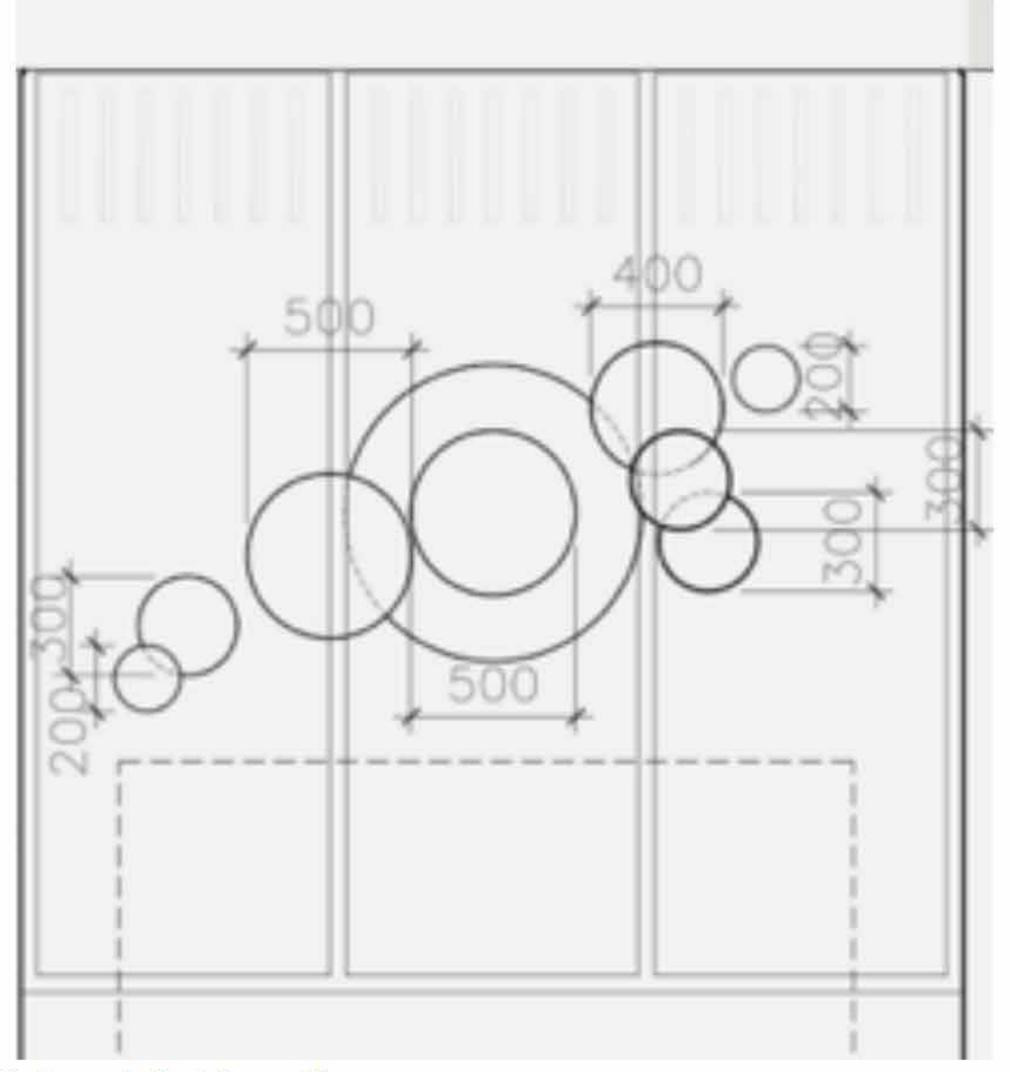

#### **Artwork in Elevation**

Artwork 4 @ Library

Plan

#### **Artwork Location**

MATERIAL: RECYCLE BOOK INTENT OR EQUIVALENT

**Artwork in Elevation** 

Artwork 2 - Framed art piece (To be developed by Artwork Consultant)
Approx. 350mmW x 50mmD x 350mmH

### **Artwork in Elevation**