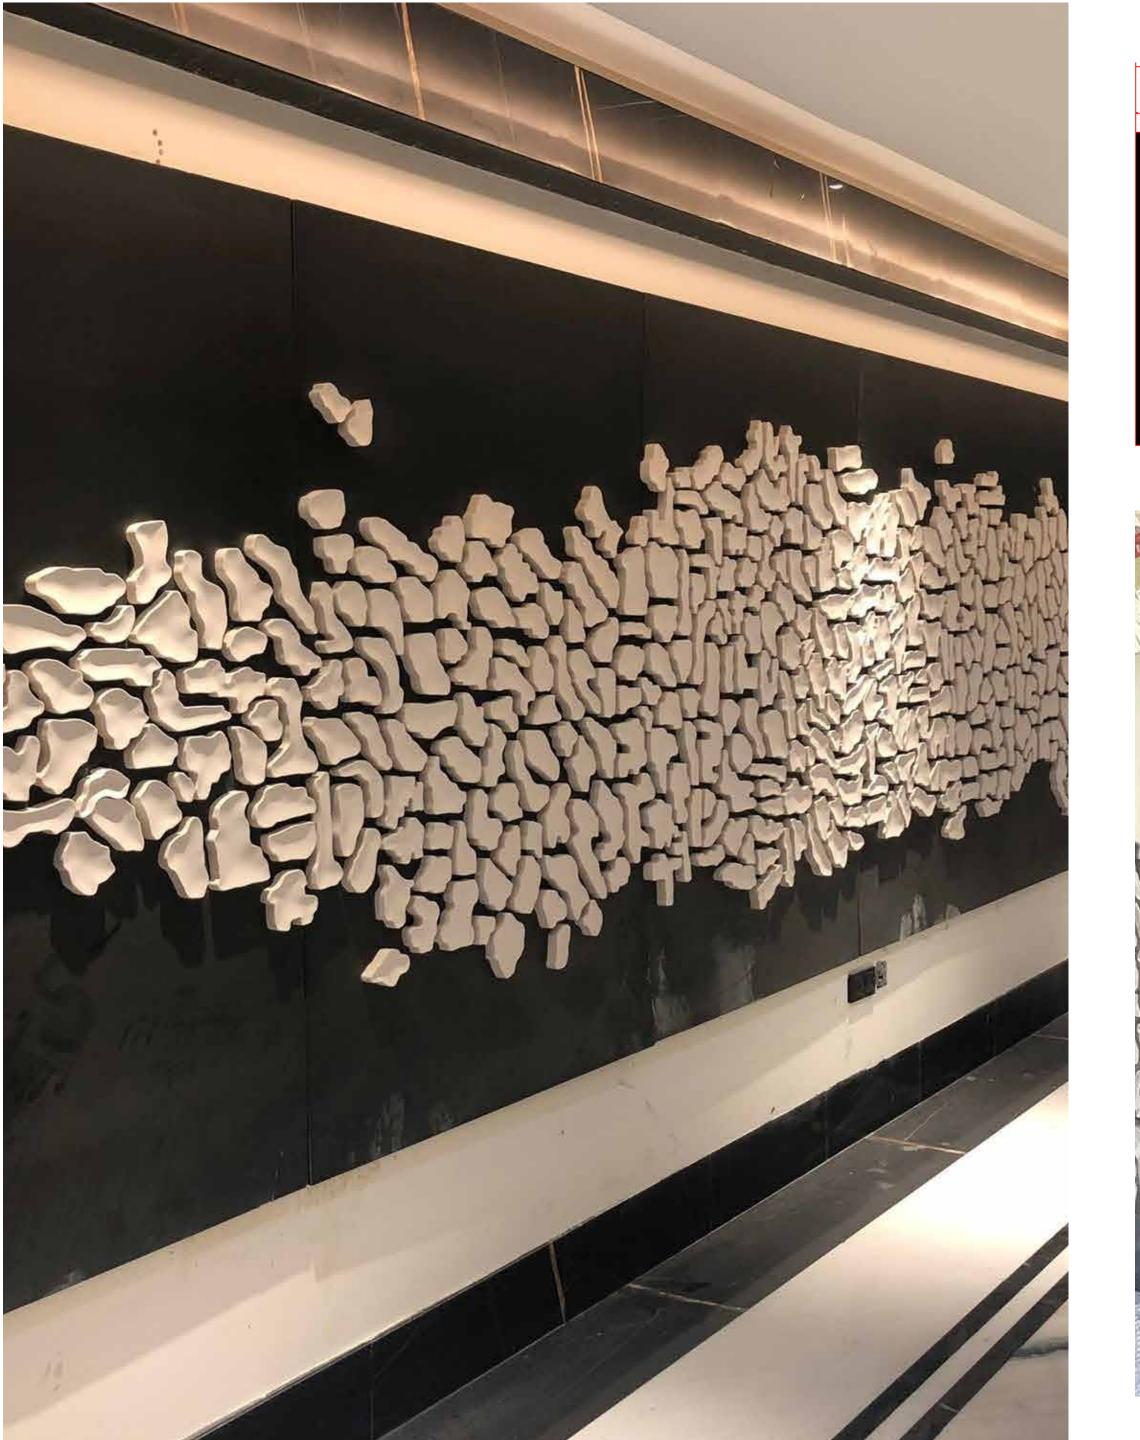

### Wall Art Decor

The wall art is made of #304 Stainless steel. The concept is from clients, After five times test it finally come out. This red wall decoration was to be used on every floor of the hotel and would be seen by every guest so the details were very important.

2575 **Artwork in Elevation METHOD INTENT** 

One Stop Art Solution For Hotel Projects

Wood Craving wall art -softwood layering cut for design