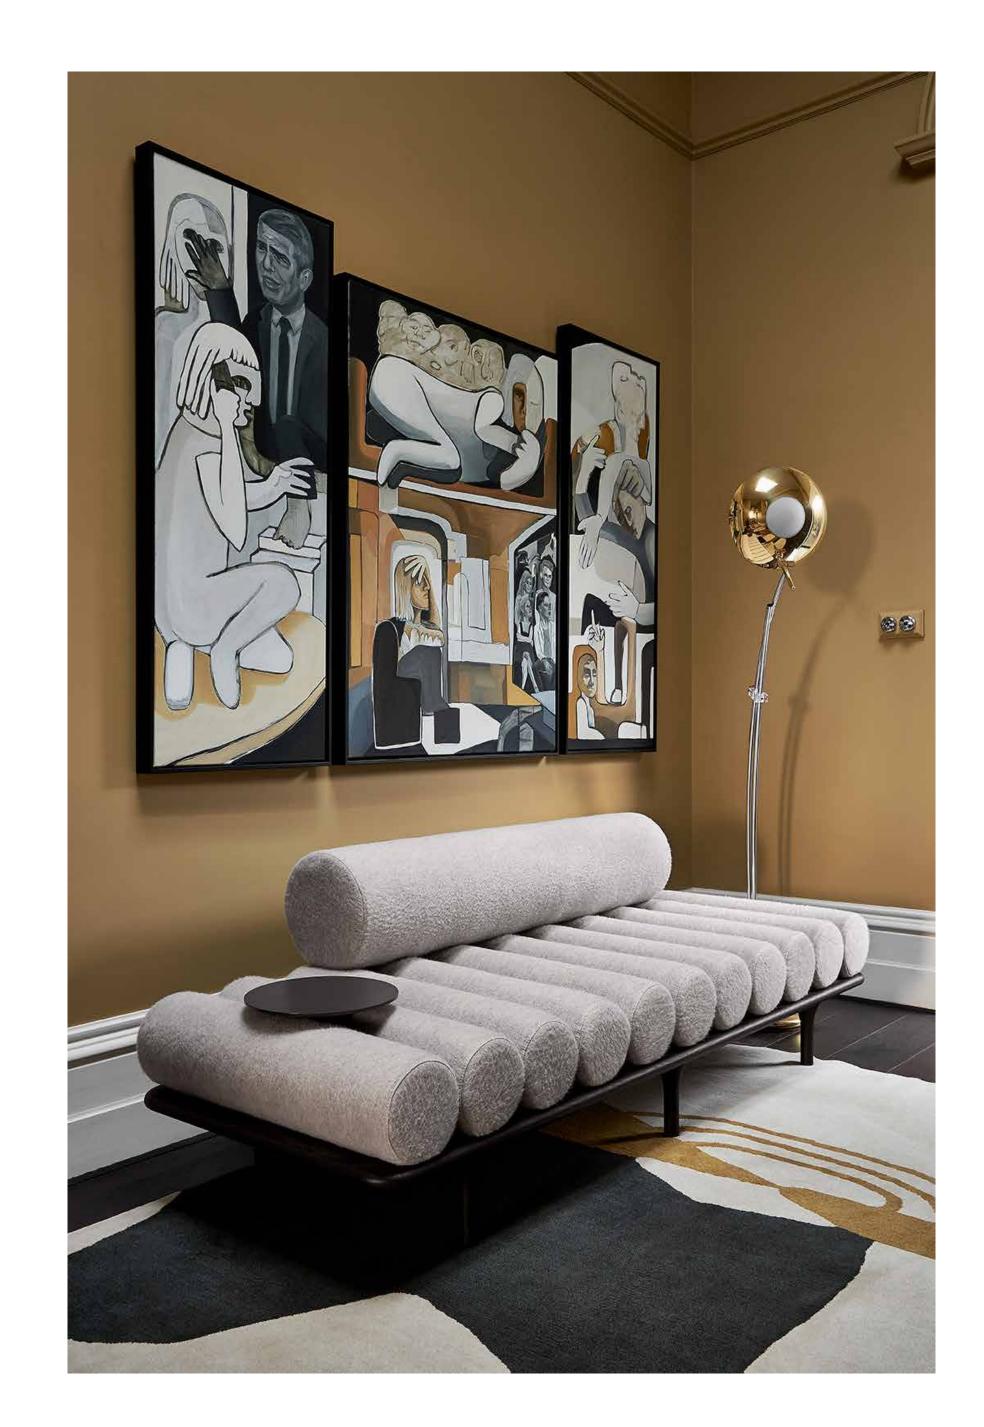

# Painting

The decor and ambiance play a big role. With the advent of themed restaurants and hotels, the interior decorations have changed drastically over the years.

Less is more. So instead of plenty of accessories owners now invest in timeless pieces of art.

A wall hanging or painting is the most preferred choices nowadays.

A vibrant canvas painting can light up the room like nothing else. Sometimes many religious paintings like that of Lord Buddha are often placed at the entrance of the restaurant depending on the theme of the restaurants.

Other popular choices are abstract paintings. abstract art of various colors maintain a harmony in the place and is often a safe choice. They add a touch of simplicity and elegance when placed in a hotel lobby and dining areas