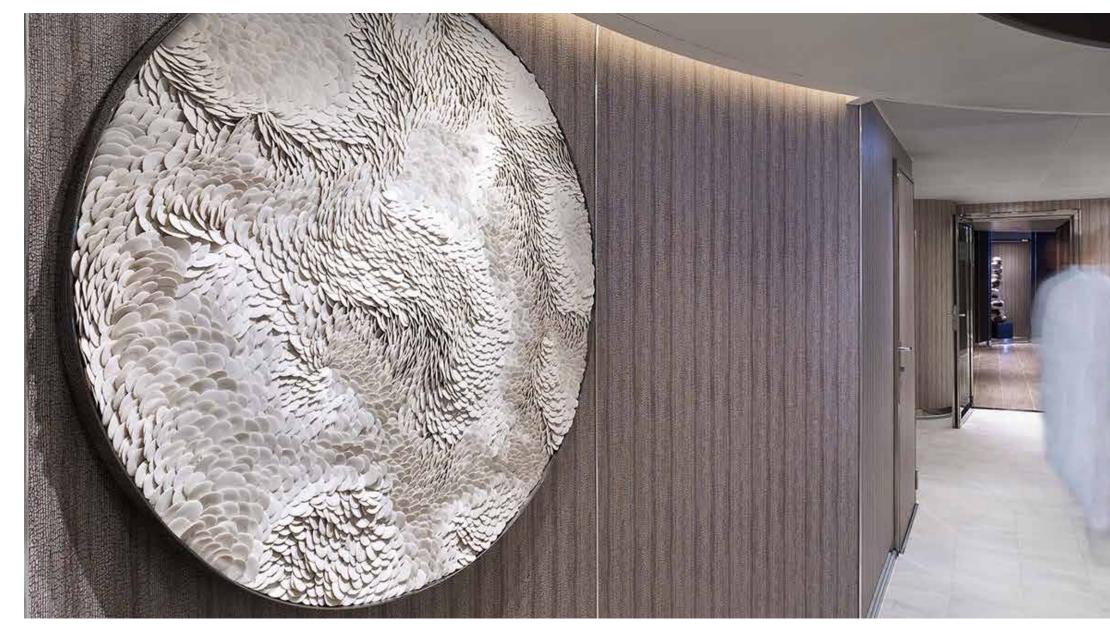

### Wall Art Decor

The wall art is made of #304 Stainless steel. The concept is from clients, After five times test it finally come out. This red wall decoration was to be used on every floor of the hotel and would be seen by every guest so the details were very important.

2575 **Artwork in Elevation METHOD INTENT** 

One Stop Art Solution For Hotel Projects

Wood Craving wall art -softwood layering cut for design