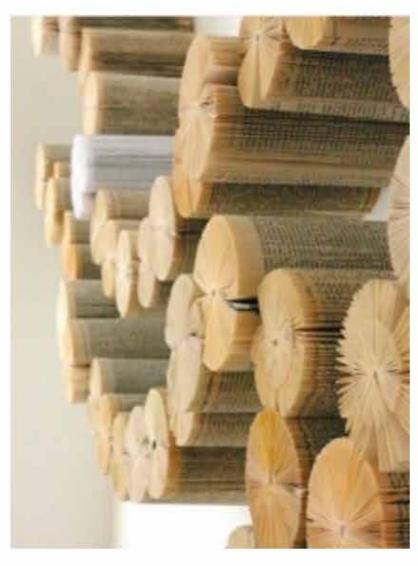

#### Wall Art Decor

The book columns are made of so many recycled books. Follows the ecological concept of the hotel.

One Stop Art Solution For Hotel Projects