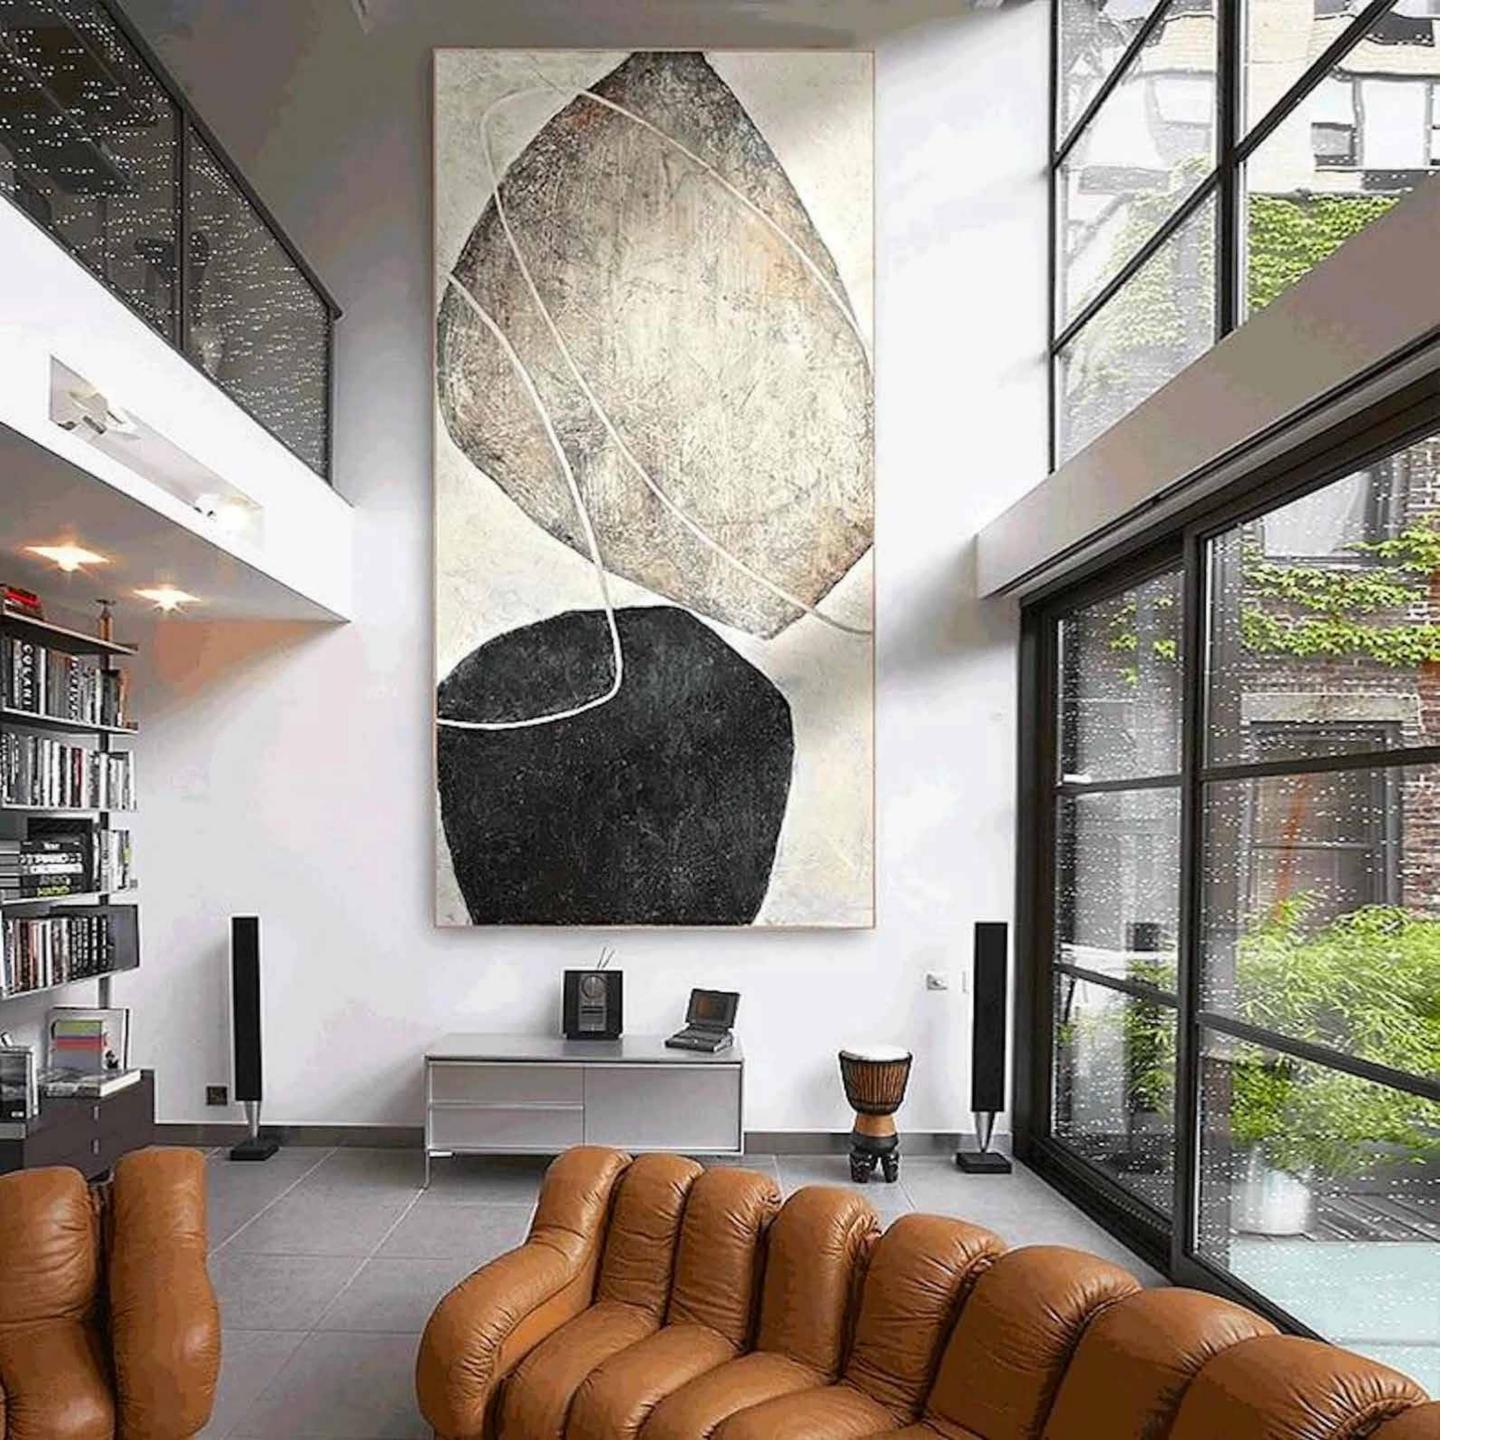

# Painting

The decor and ambiance play a big role. With the advent of themed restaurants and hotels, the interior decorations have changed drastically over the years.

Less is more. So instead of plenty of accessories owners now invest in timeless pieces of art.

A wall hanging or painting is the most preferred choices nowadays.

A vibrant canvas painting can light up the room like nothing else. Sometimes many religious paintings like that of Lord Buddha are often placed at the entrance of the restaurant depending on the theme of the restaurants.

Other popular choices are abstract paintings. abstract art of various colors maintain a harmony in the place and is often a safe choice. They add a touch of simplicity and elegance when placed in a hotel lobby and dining areas