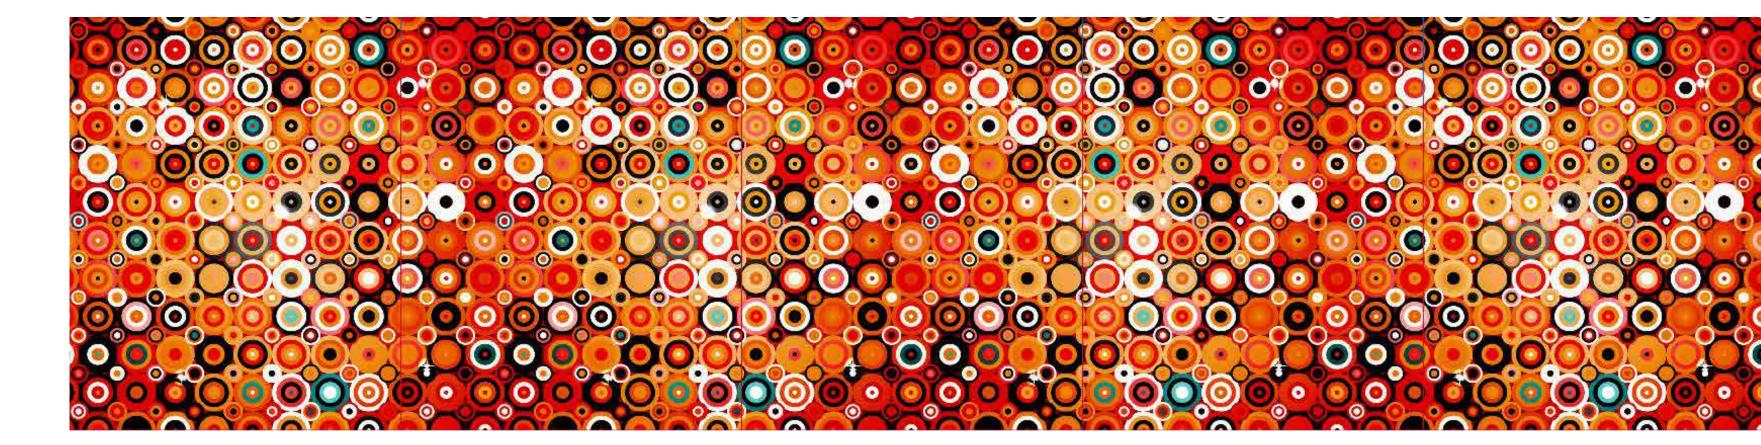

## Glass Screen

The colorful glass screen makes receiption such bright, it is 2cm colorful glass, divided in 5 PCS. Add background lighting to make it even more gorgeous