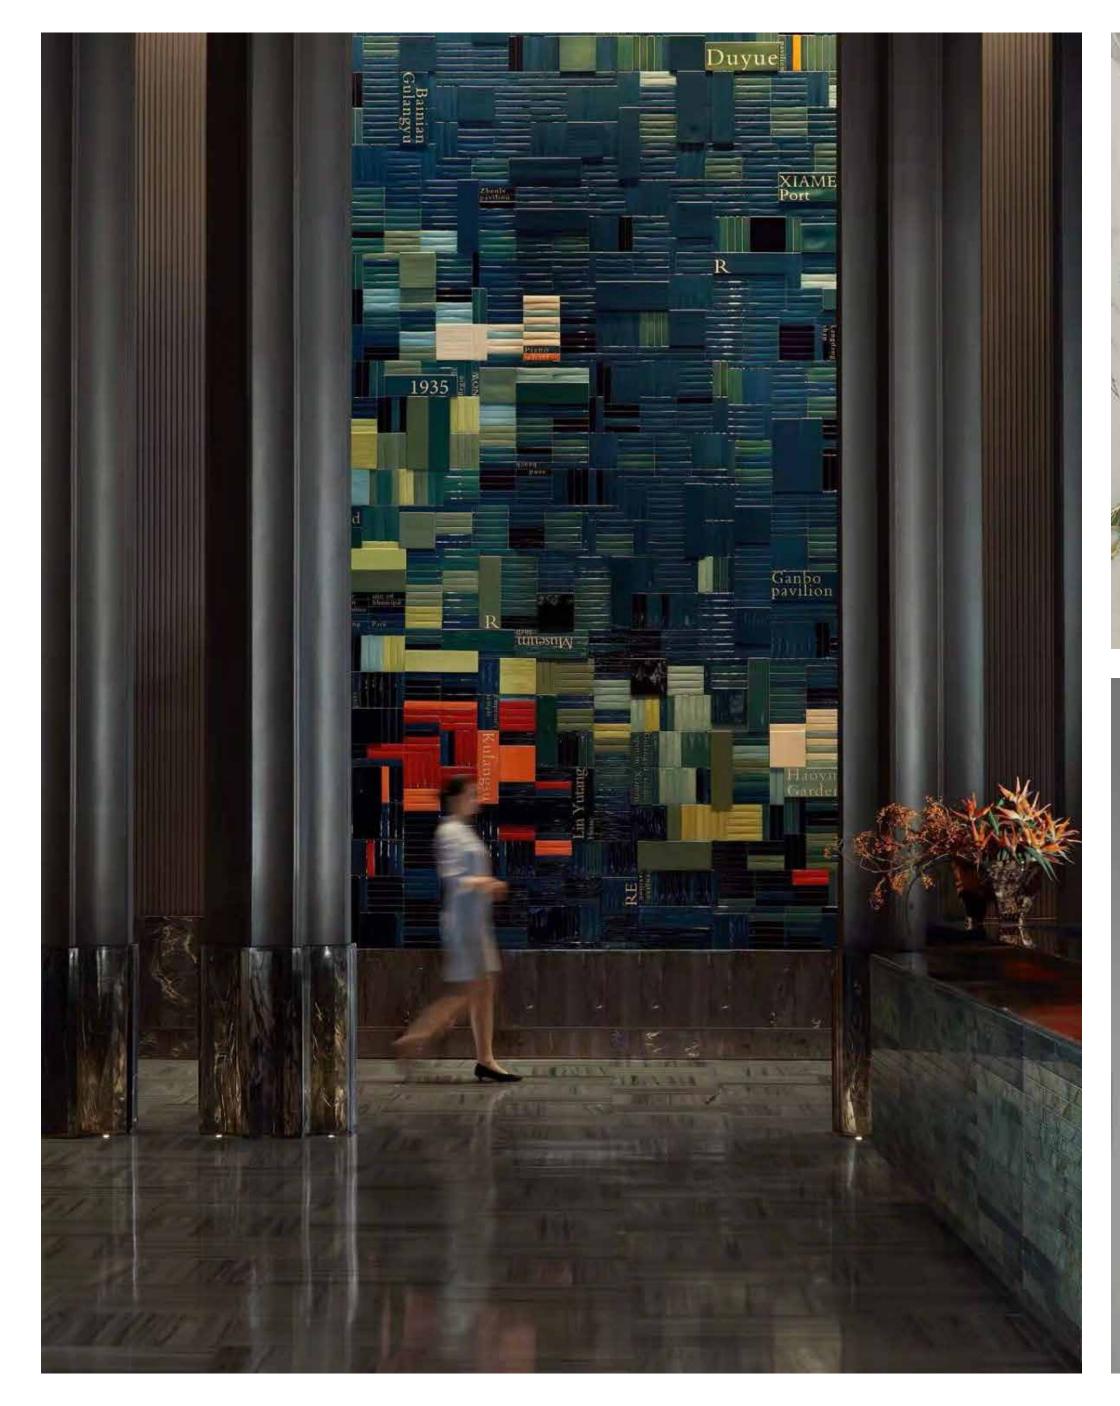

### Wall Art Decor

The wall art is made of #304 Stainless steel. The concept is from clients, After five times test it finally come out. This red wall decoration was to be used on every floor of the hotel and would be seen by every guest so the details were very important.

2575 **Artwork in Elevation METHOD INTENT** 

One Stop Art Solution For Hotel Projects

Wood Craving wall art -softwood layering cut for design