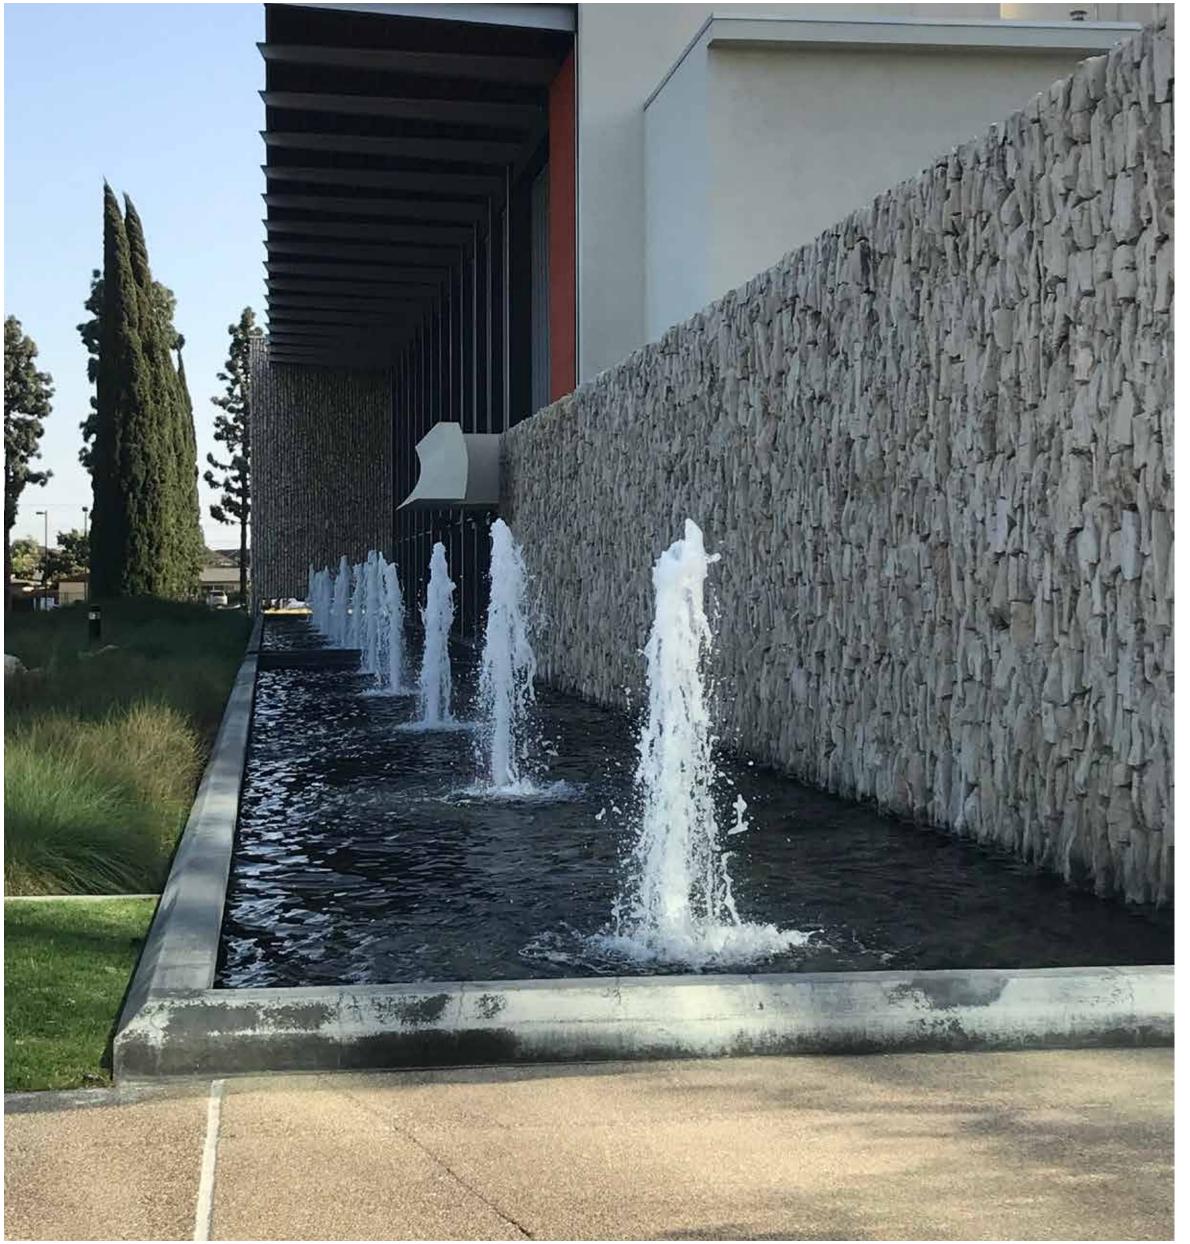

#### Water Fountain

Fountain-Add a peaceful, flowing Water Feature to your hotel and clients will enjoy the enjoyable sound of water and the stunning look of an LED light.

Our range of water features are designed to be long-lasting and fit for use outdoors and indoor.

You will find these stunning water features easy to assemble and use. Plus, you will find they add an extra something special to your hotel that helps create a space clients want to spend most of their time in, making them the ultimate hotel accessory.