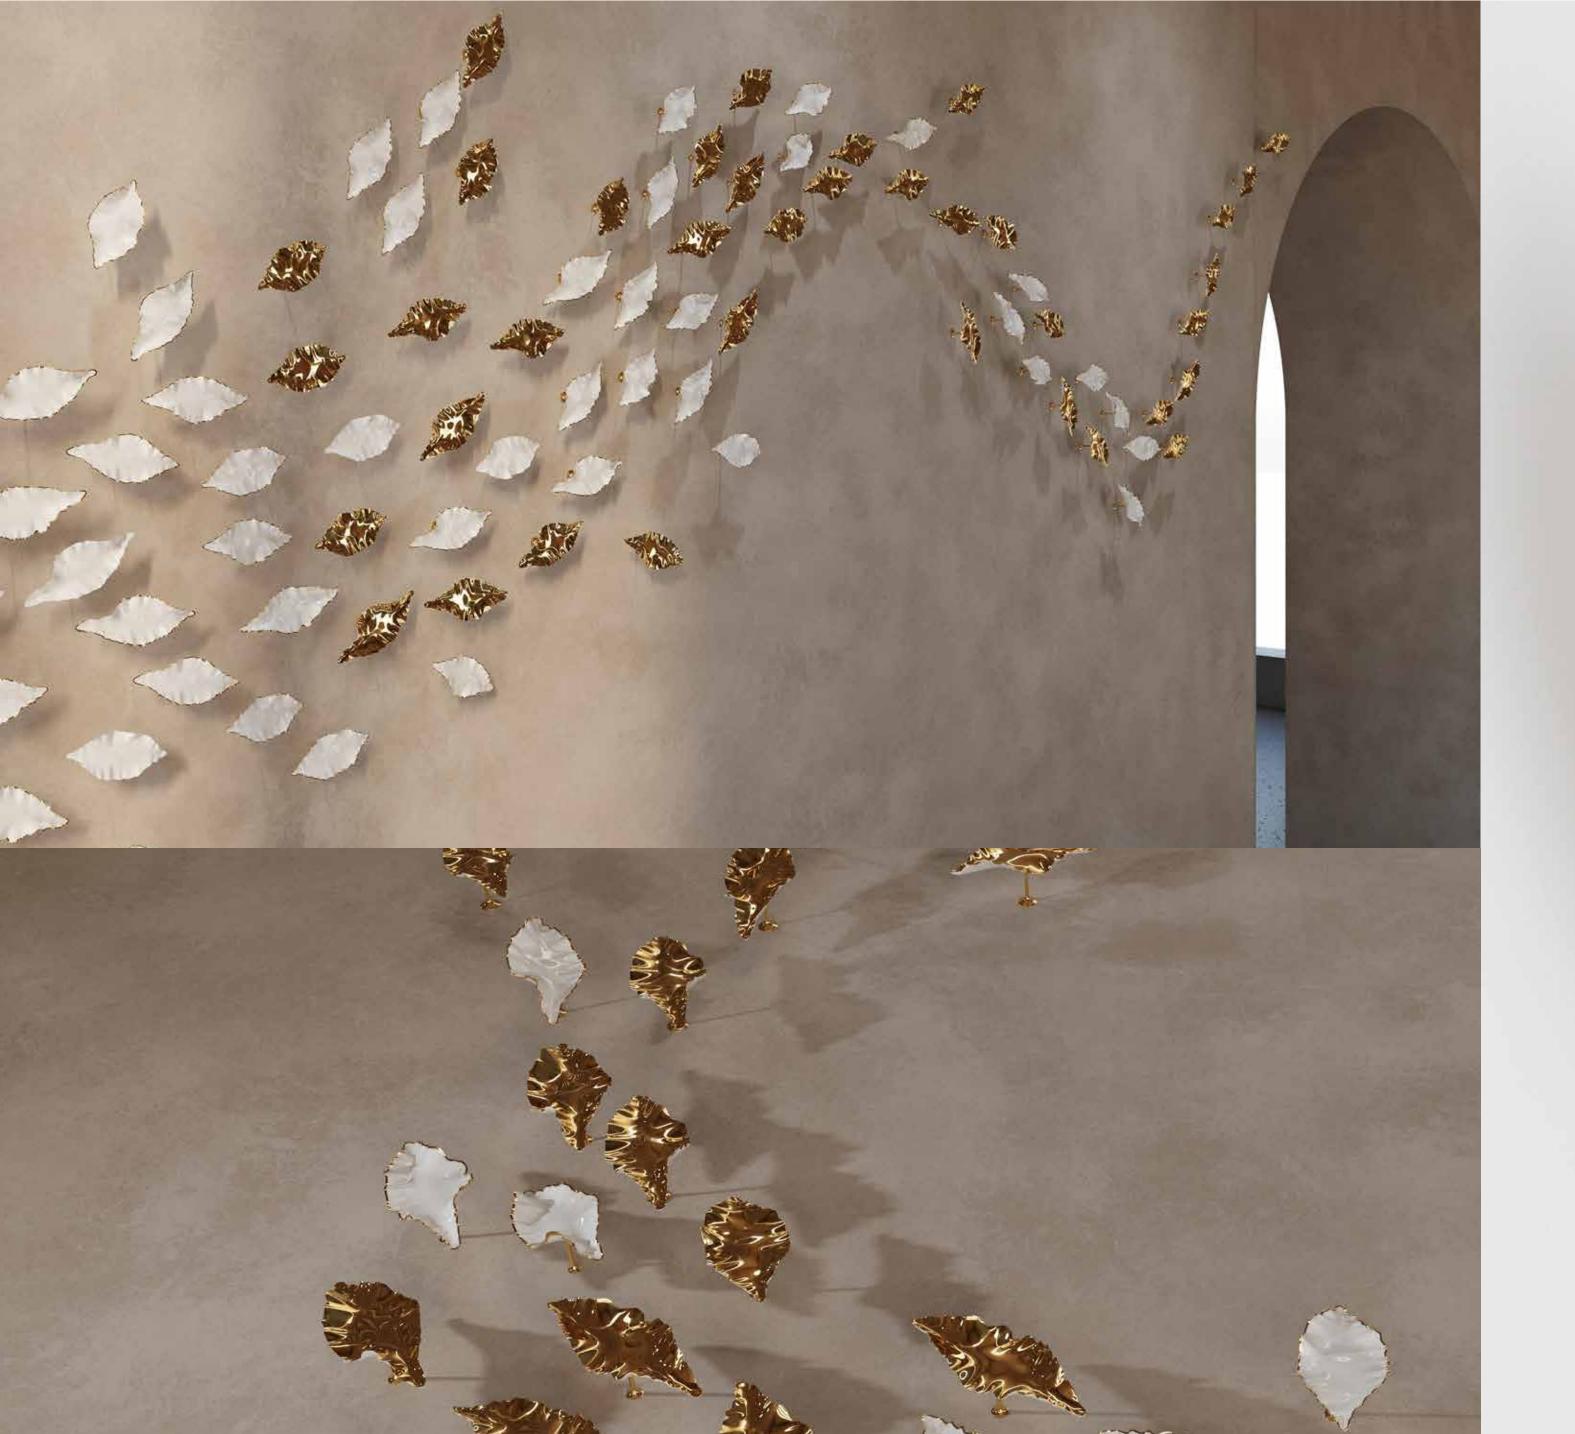

# **≤all Art Decor**

If you're looking to add a pop of color to your walls, our collection of stylish wall arts are sure to impress.

Our products are carefully crafted from high-quality materials and are designed to elevate your hotel to the next level.

### Wall Art Decor

The wall art is made of #304 Stainless steel. The concept is from clients, After five times test it finally come out. This red wall decoration was to be used on every floor of the hotel and would be seen by every guest so the details were very important.