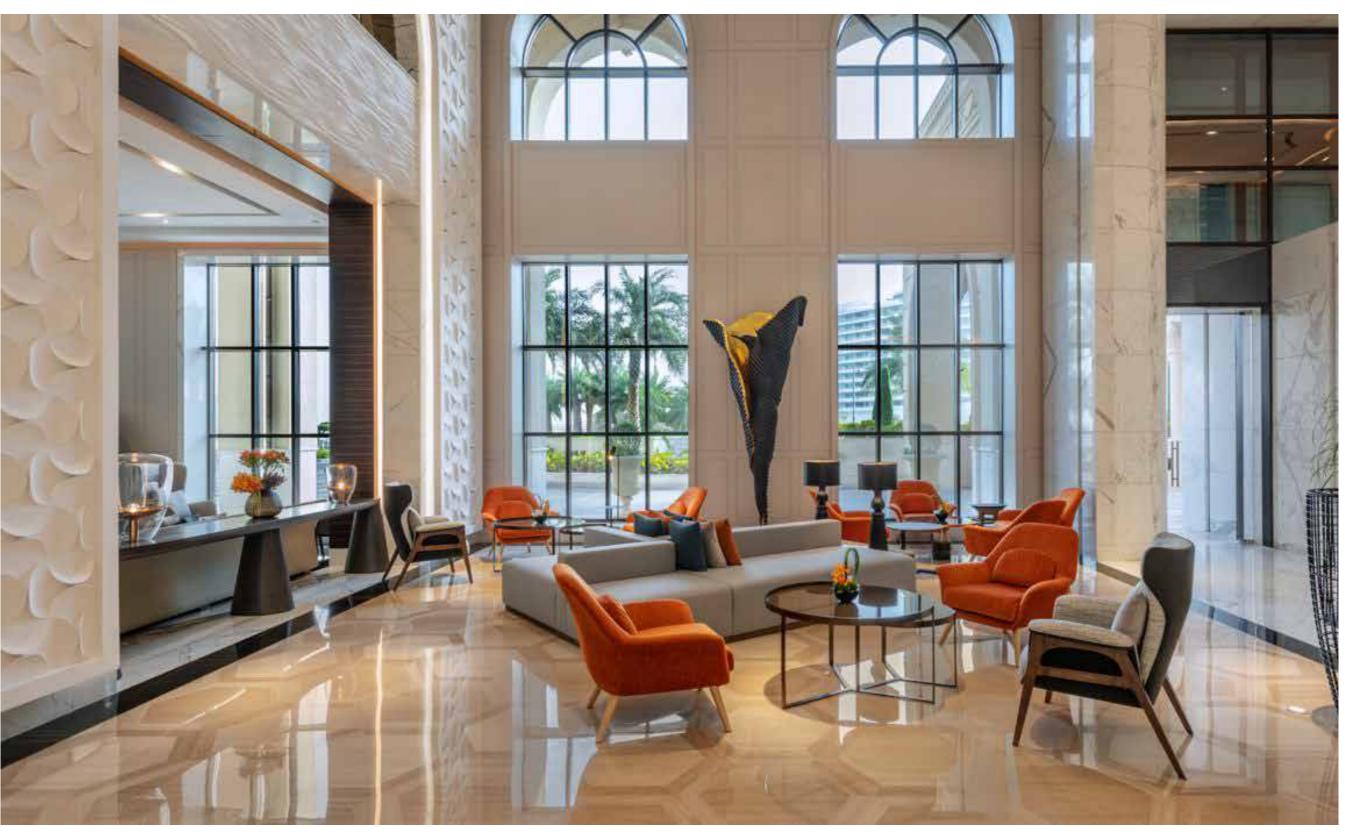

# Le Meridien hotel

Le Méridien City Center Doha. We finished it in the year of 2021, before the World Cup 2022.

It has more than 400 rooms, we provide more than 5000 art works, includes wall art, paintings, sculptures, lighting and signage. You can find our products in any corner of the hotel.

The 3m bronze sculpture is in the bobby of the hotel, it's high end, long durable and in very good quality. You can see it when you come in the hotel.