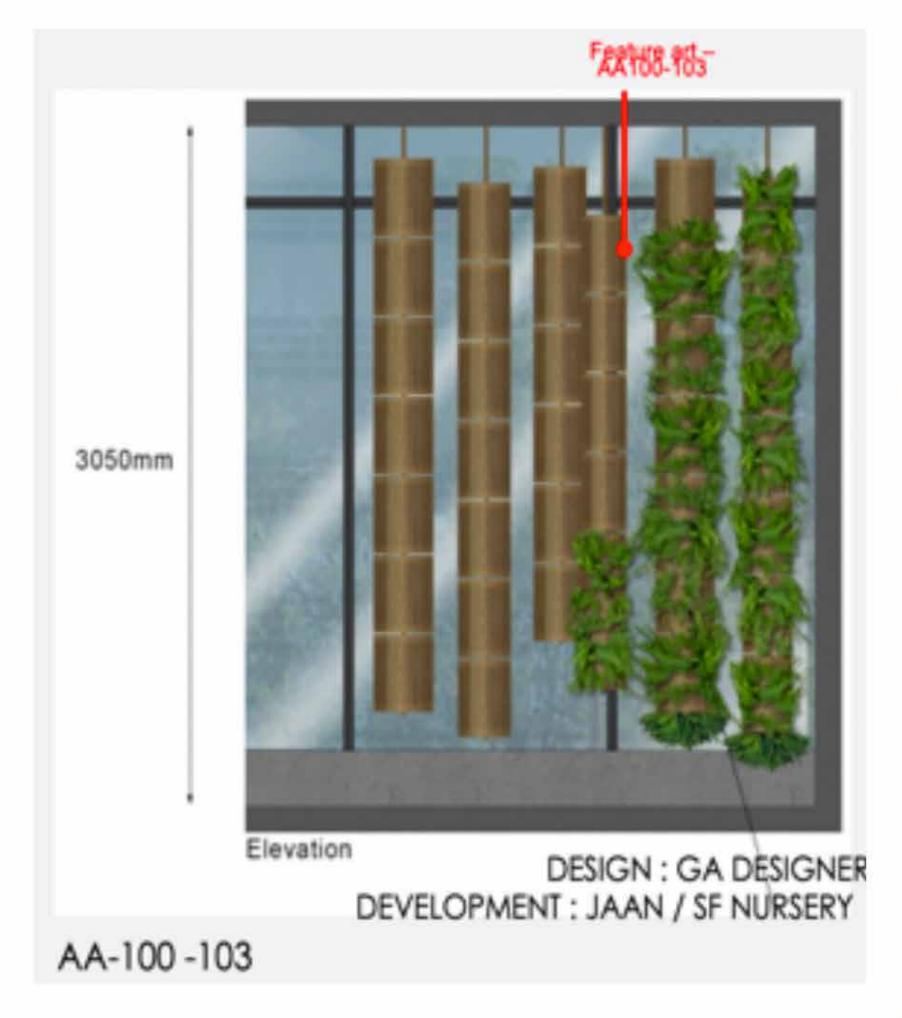

#### Wall Art Decor

The book columns are made of so many recycled books. Follows the ecological concept of the hotel.

One Stop Art Solution For Hotel Projects

#### **Artwork in Elevation**

Artwork 4 @ Library

Plan

#### **Artwork Location**

MATERIAL: RECYCLE BOOK INTENT OR EQUIVALENT

**Artwork in Elevation** 

Artwork 2 - Framed art piece (To be developed by Artwork Consultant)
Approx. 350mmW x 50mmD x 350mmH