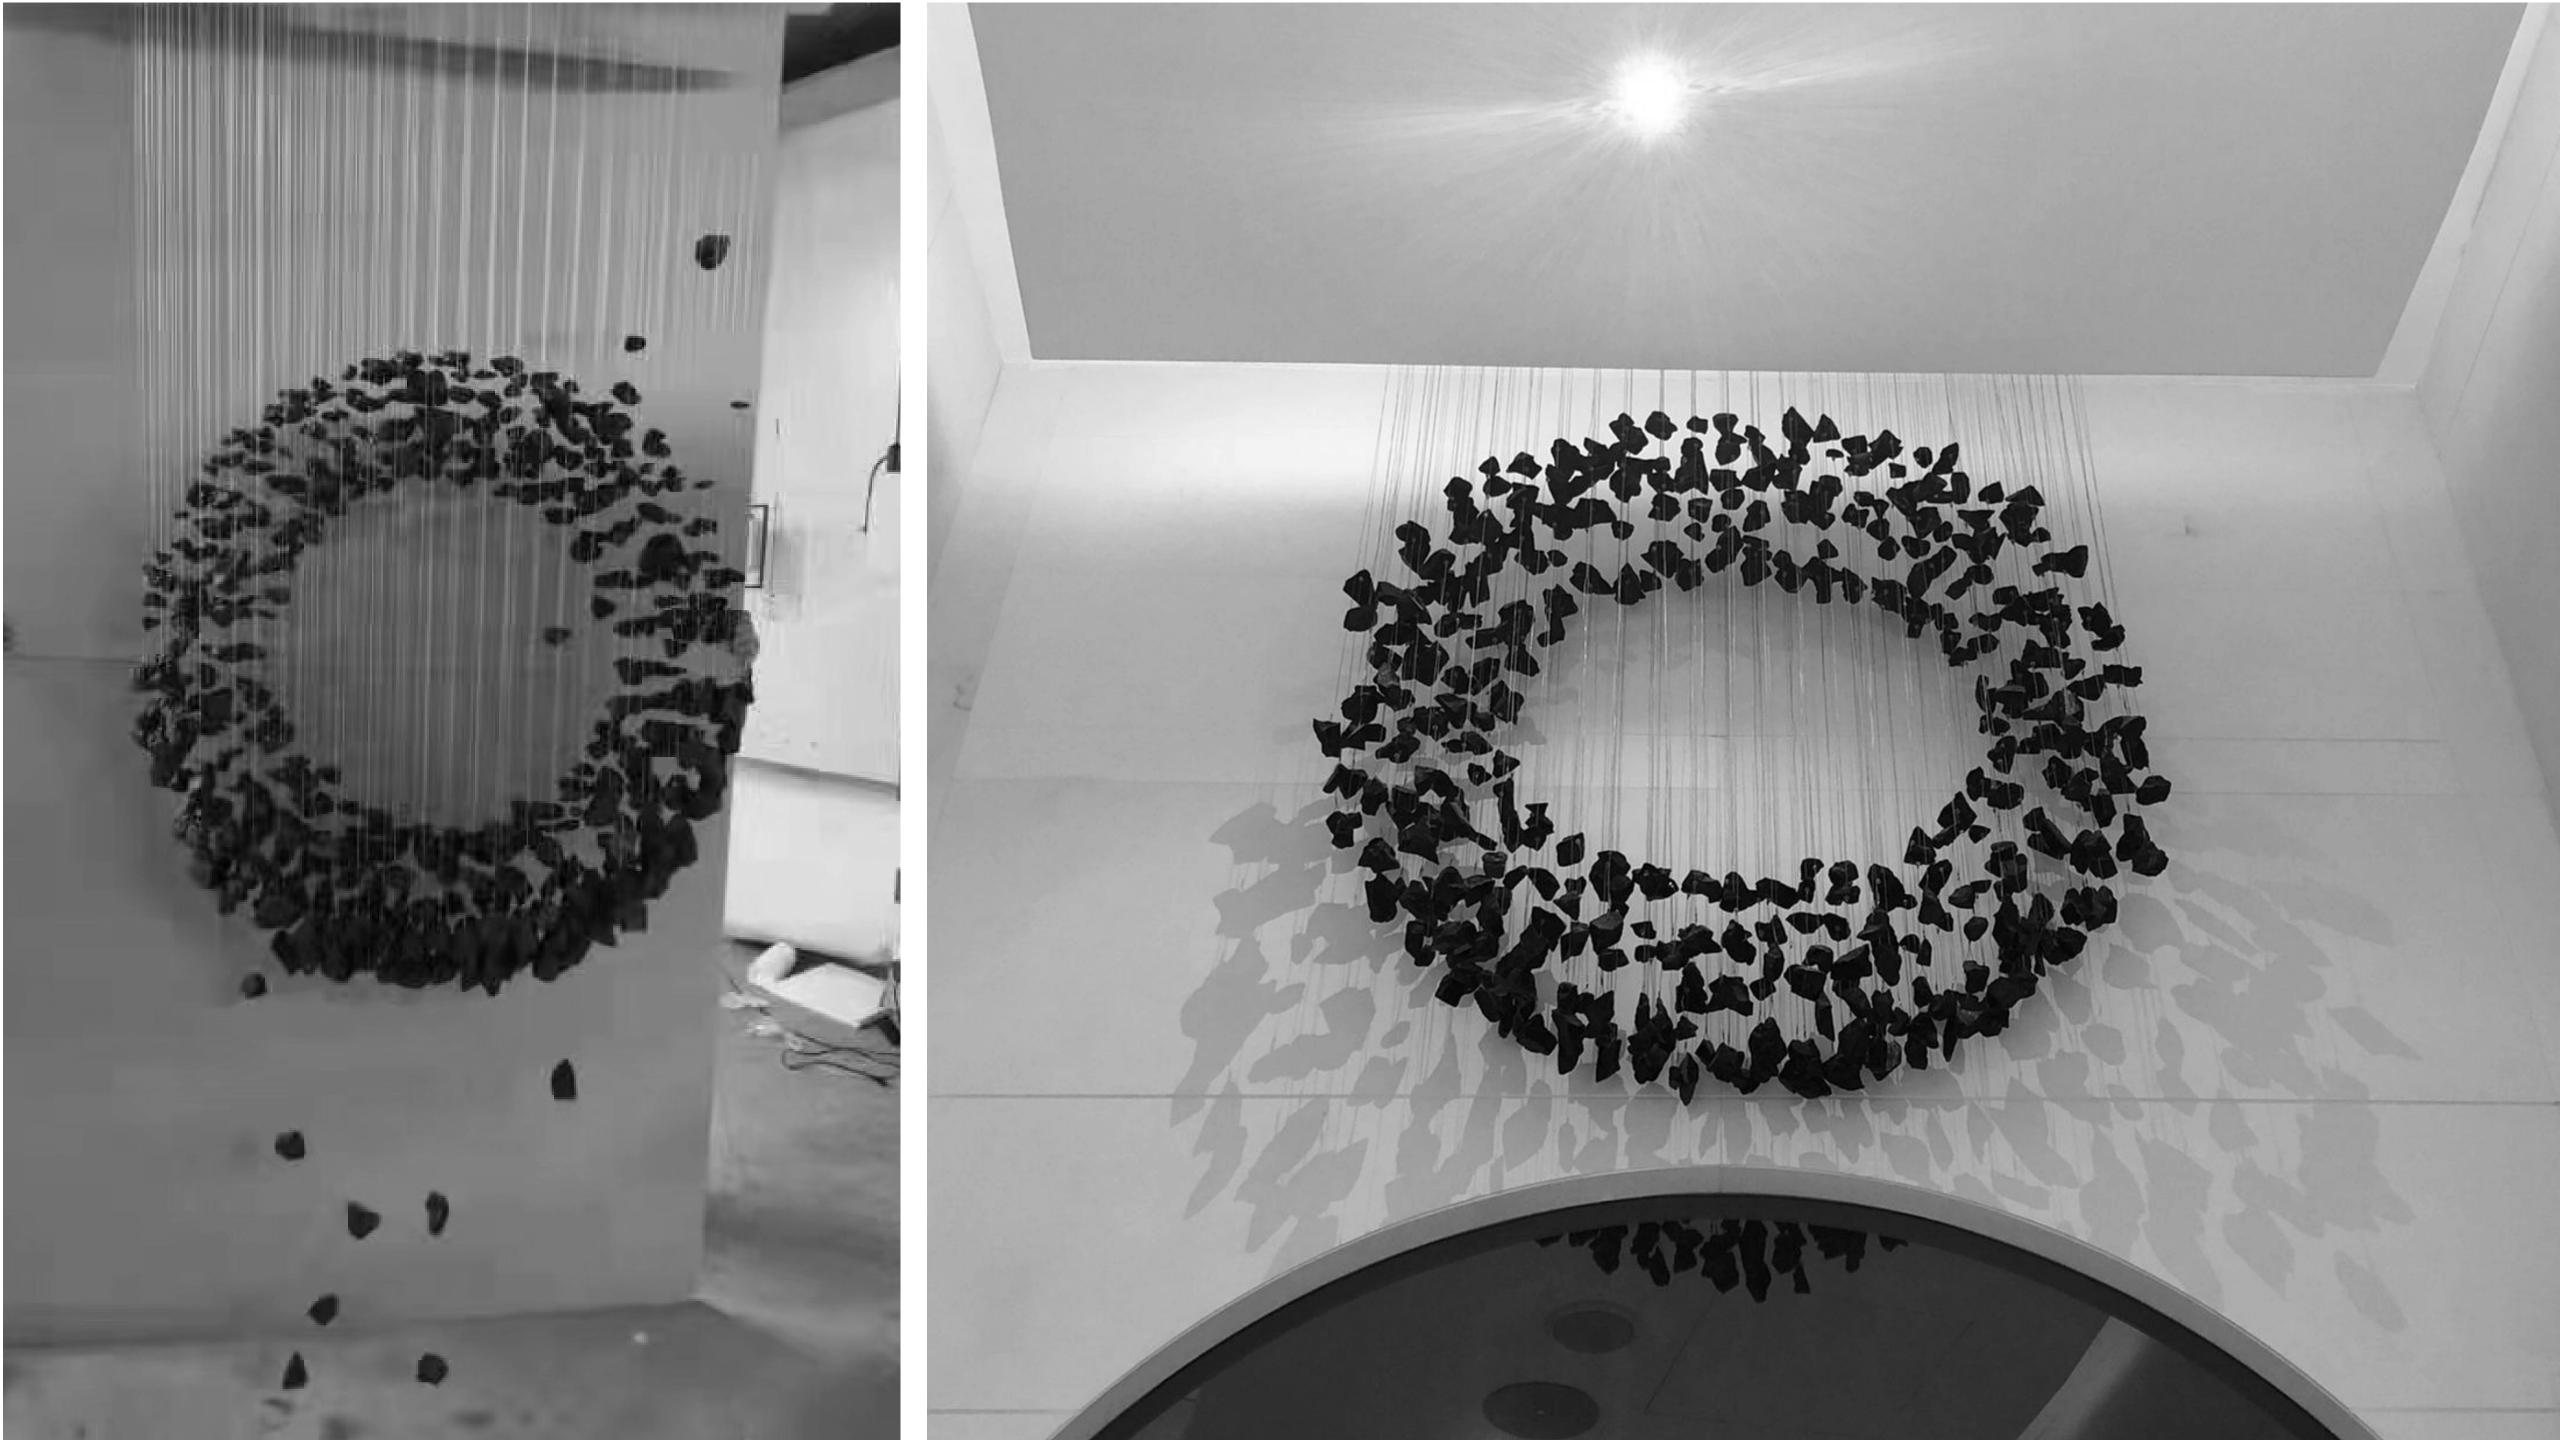

### Wall Art Decor

The wall art is made of #304 Stainless steel. The concept is from clients, After five times test it finally come out. This red wall decoration was to be used on every floor of the hotel and would be seen by every guest so the details were very important.

2575 **Artwork in Elevation METHOD INTENT** 

One Stop Art Solution For Hotel Projects

Wood Craving wall art -softwood layering cut for design