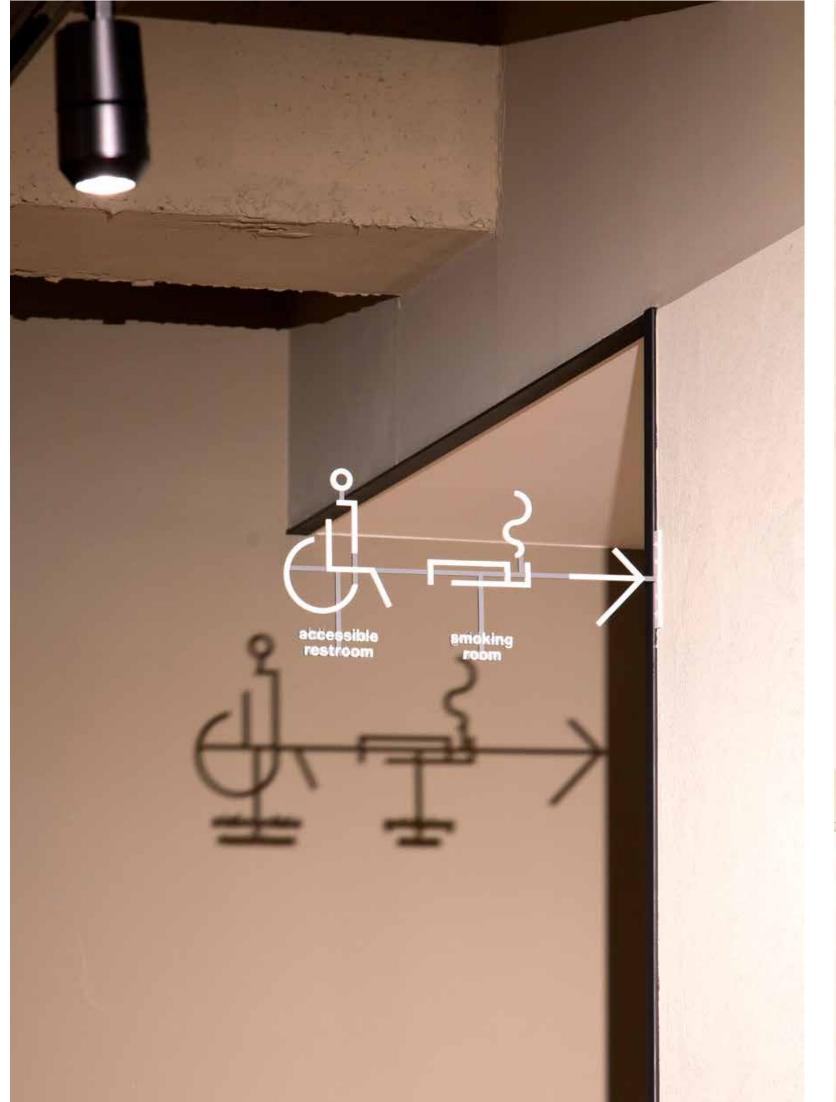

### Hotel Signage

Hotel signage has always been a decisive factor not only for the upgrade of the properties' operation, but also for the increase of their customers' satisfaction during their stay.

In both large and small accommodation types, proper signage helps travelers orient themselves, not only in relation to their room, but also in relation to basic accommodation facilities such as restaurants, Spa, swimming pools, etc.

Evidently, such easy navigation within the hotel's grounds can lead to increased in-hotel sales from these divisions, supporting the hotel's upselling strategy.