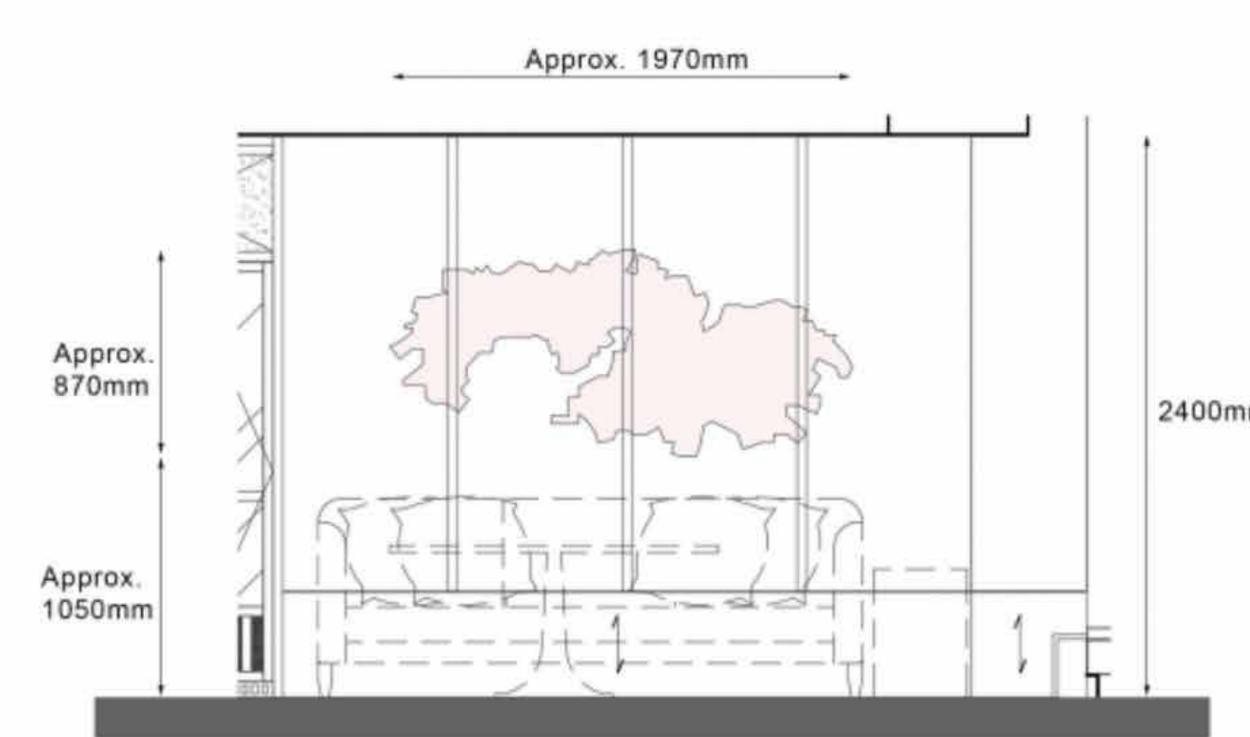

### Wall Art Decor

The wall art is made of #304 Stainless steel. The concept is from clients, After five times test it finally come out. This red wall decoration was to be used on every floor of the hotel and would be seen by every guest so the details were very important.

2575 **Artwork in Elevation METHOD INTENT** 

One Stop Art Solution For Hotel Projects

Wood Craving wall art -softwood layering cut for design