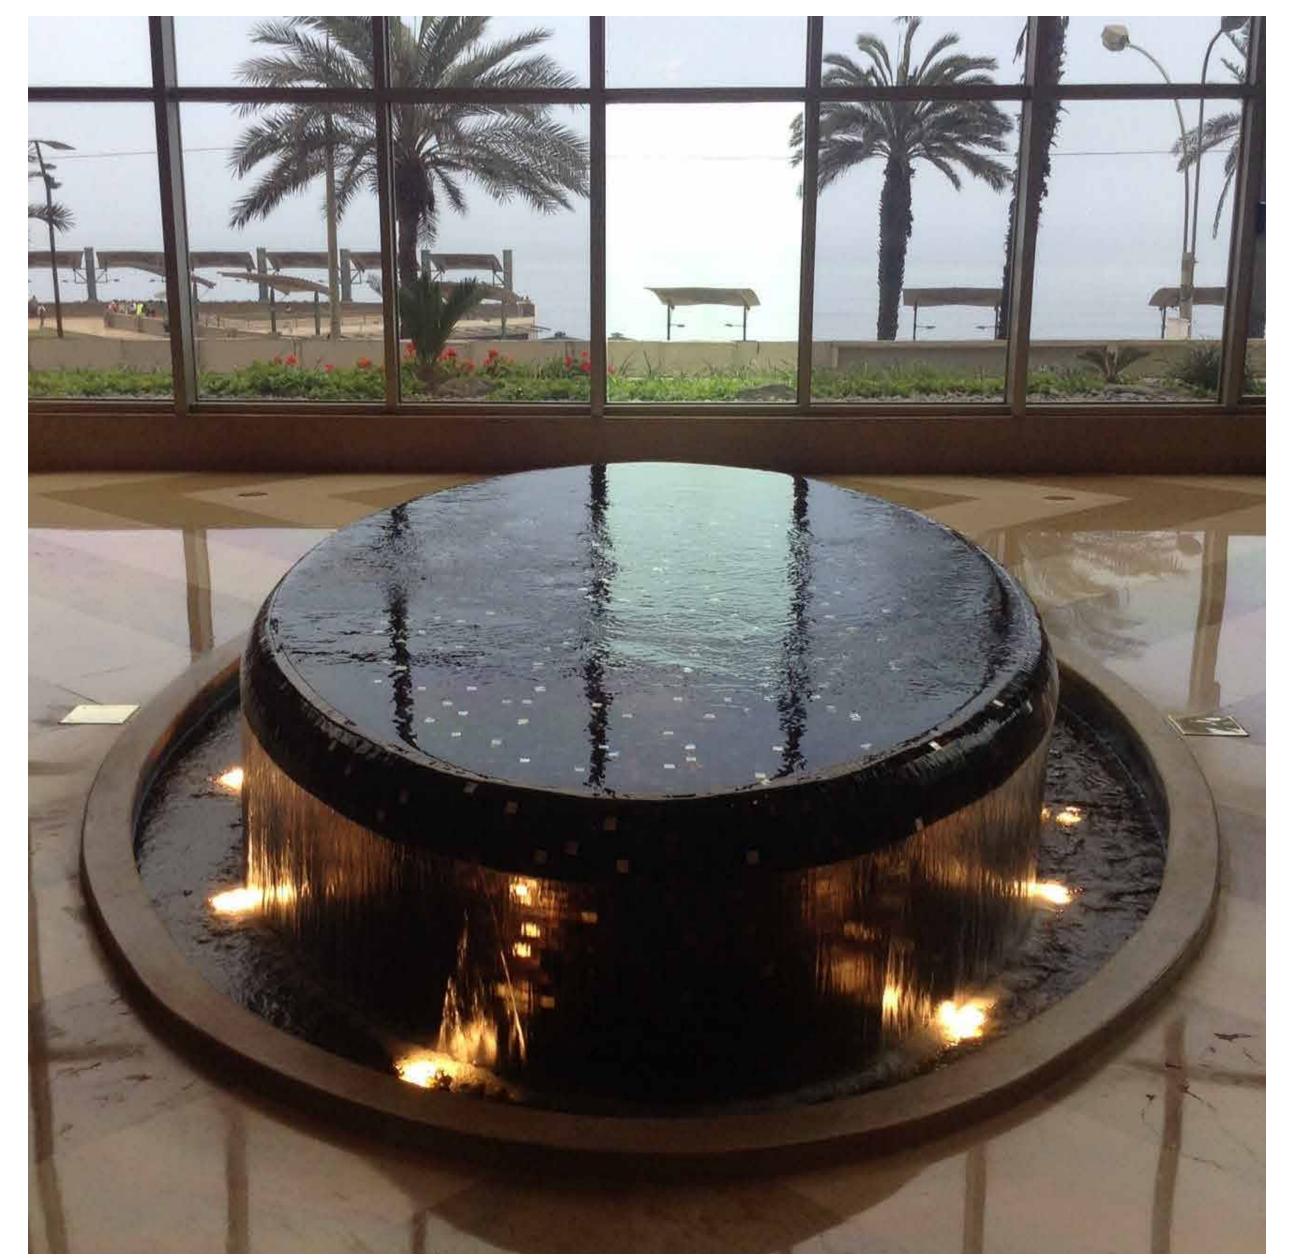

#### Water Fountain

Fountain-Add a peaceful, flowing Water Feature to your hotel and clients will enjoy the enjoyable sound of water and the stunning look of an LED light.

Our range of water features are designed to be long-lasting and fit for use outdoors and indoor.

You will find these stunning water features easy to assemble and use. Plus, you will find they add an extra something special to your hotel that helps create a space clients want to spend most of their time in, making them the ultimate hotel accessory.