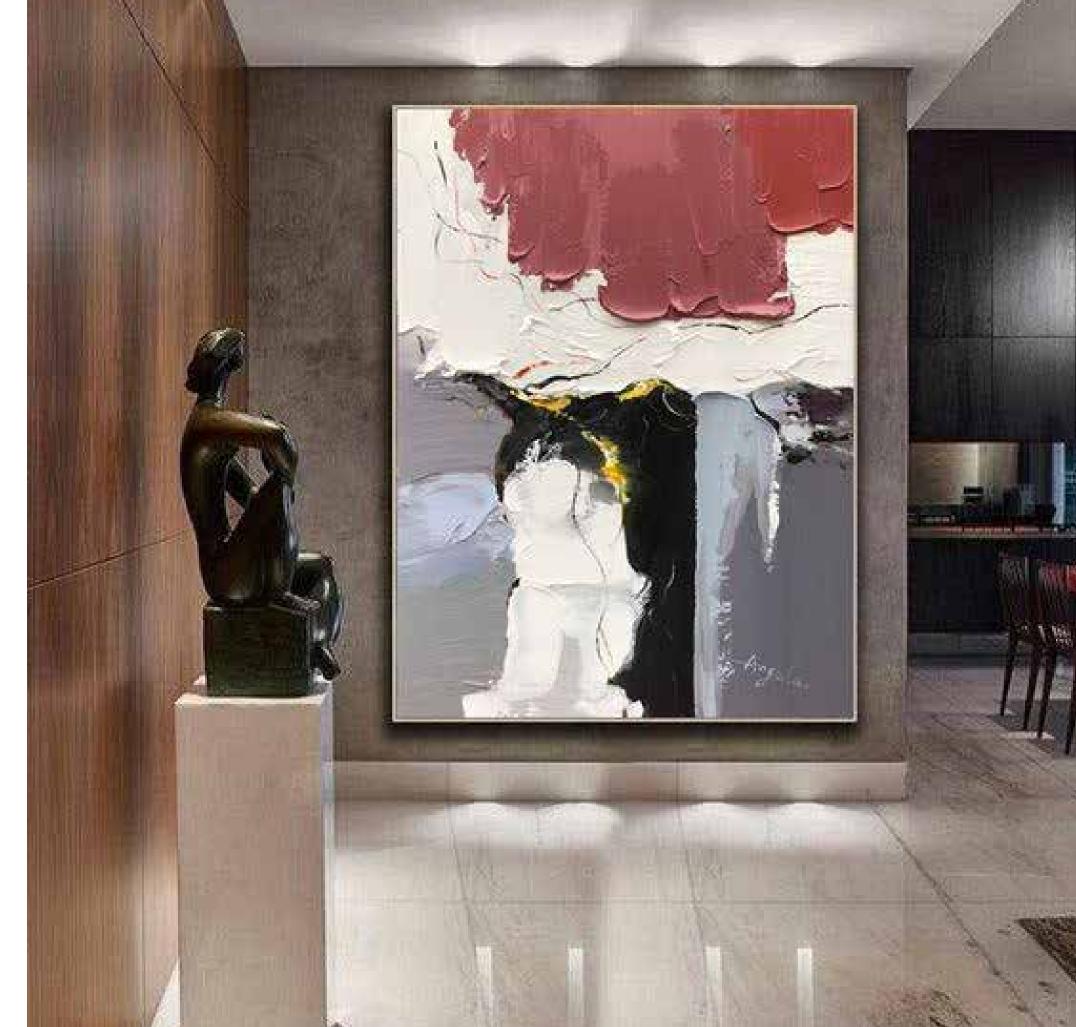

# Painting

The decor and ambiance play a big role. With the advent of themed restaurants and hotels, the interior decorations have changed drastically over the years.

Less is more. So instead of plenty of accessories owners now invest in timeless pieces of art.

A wall hanging or painting is the most preferred choices nowadays.

A vibrant canvas painting can light up the room like nothing else. Sometimes many religious paintings like that of Lord Buddha are often placed at the entrance of the restaurant depending on the theme of the restaurants.

Other popular choices are abstract paintings. abstract art of various colors maintain a harmony in the place and is often a safe choice. They add a touch of simplicity and elegance when placed in a hotel lobby and dining areas