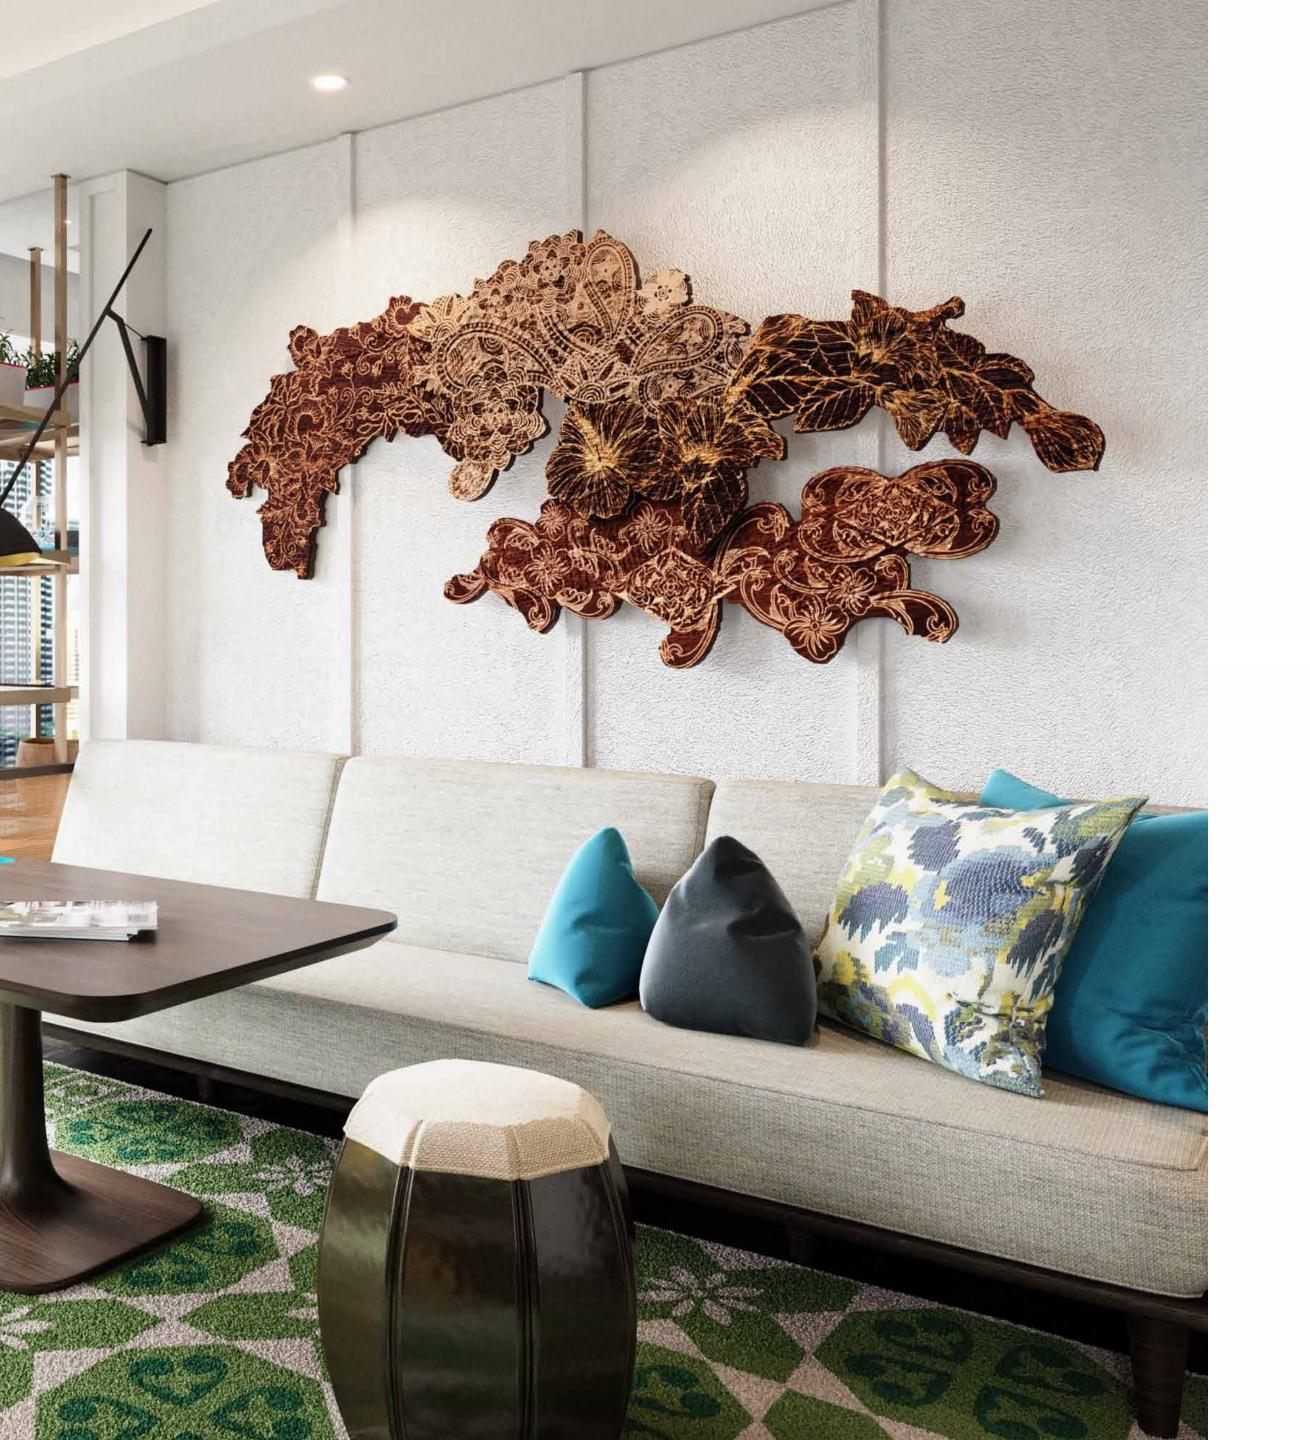

#### Wall Art Decor

The book columns are made of so many recycled books. Follows the ecological concept of the hotel.

One Stop Art Solution For Hotel Projects

#### **Artwork in Elevation**

Artwork 4 @ Library

Plan

#### **Artwork Location**

MATERIAL: RECYCLE BOOK INTENT OR EQUIVALENT

**Artwork in Elevation** 

Artwork 2 - Framed art piece (To be developed by Artwork Consultant)
Approx. 350mmW x 50mmD x 350mmH