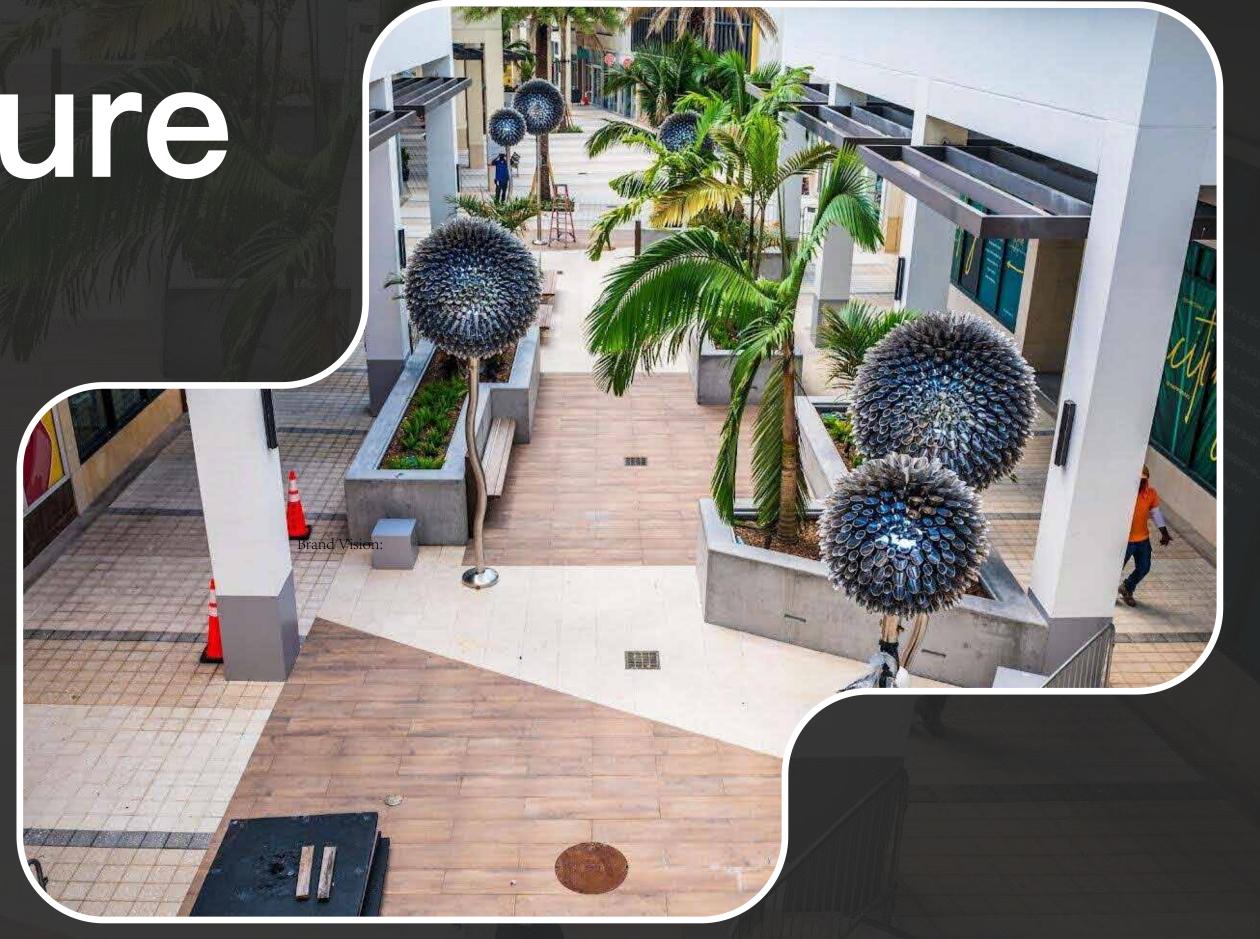

# Garden Sculpture

Garden sculpture, especially entrance sculpture draws adoration from passers—by and guests with his monumental scale and presence. It is the most important part of the hotel, determining whether customers are willing to stay in your hotel for a long time and whether they are willing to live in your hotel again

Stainless steel sculptures are very popular in modern public art due to their attractive finishing and flexible fabrication. Compared with other metal sculptures, stainless steel sculptures are more suitable to decorate the places with modern style, including outdoor garden, plaza, shopping mall and hotel decoration, because of their unique ability to resist corrosion and heat damage.