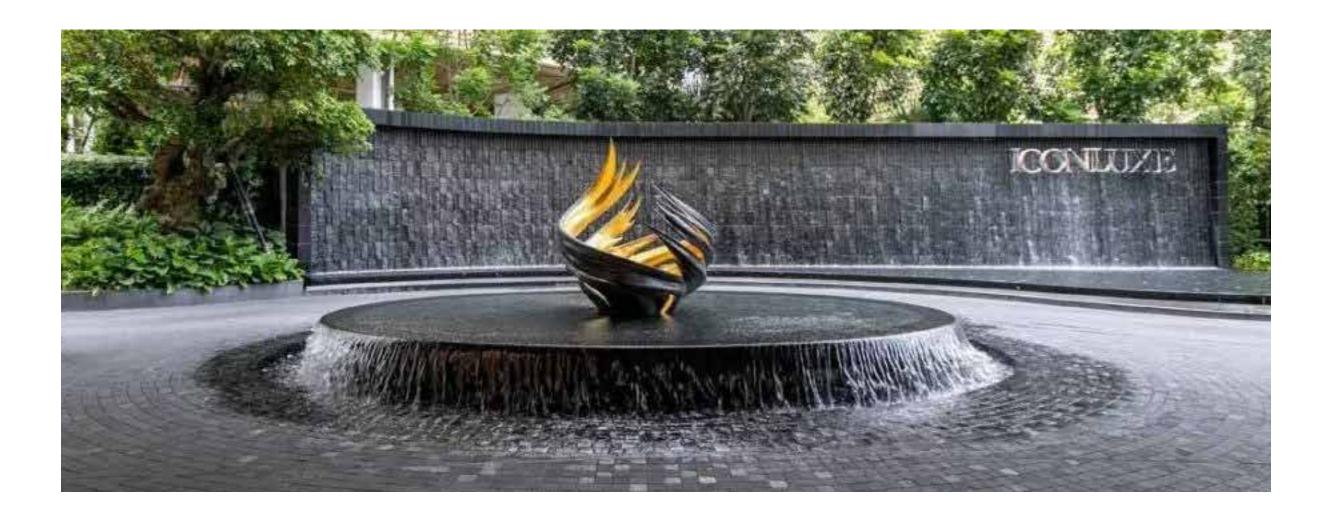

#### Water Fountain

Fountain-Add a peaceful, flowing Water Feature to your hotel and clients will enjoy the enjoyable sound of water and the stunning look of an LED light.

Our range of water features are designed to be long-lasting and fit for use outdoors and indoor.

You will find these stunning water features easy to assemble and use. Plus, you will find they add an extra something special to your hotel that helps create a space clients want to spend most of their time in, making them the ultimate hotel accessory.