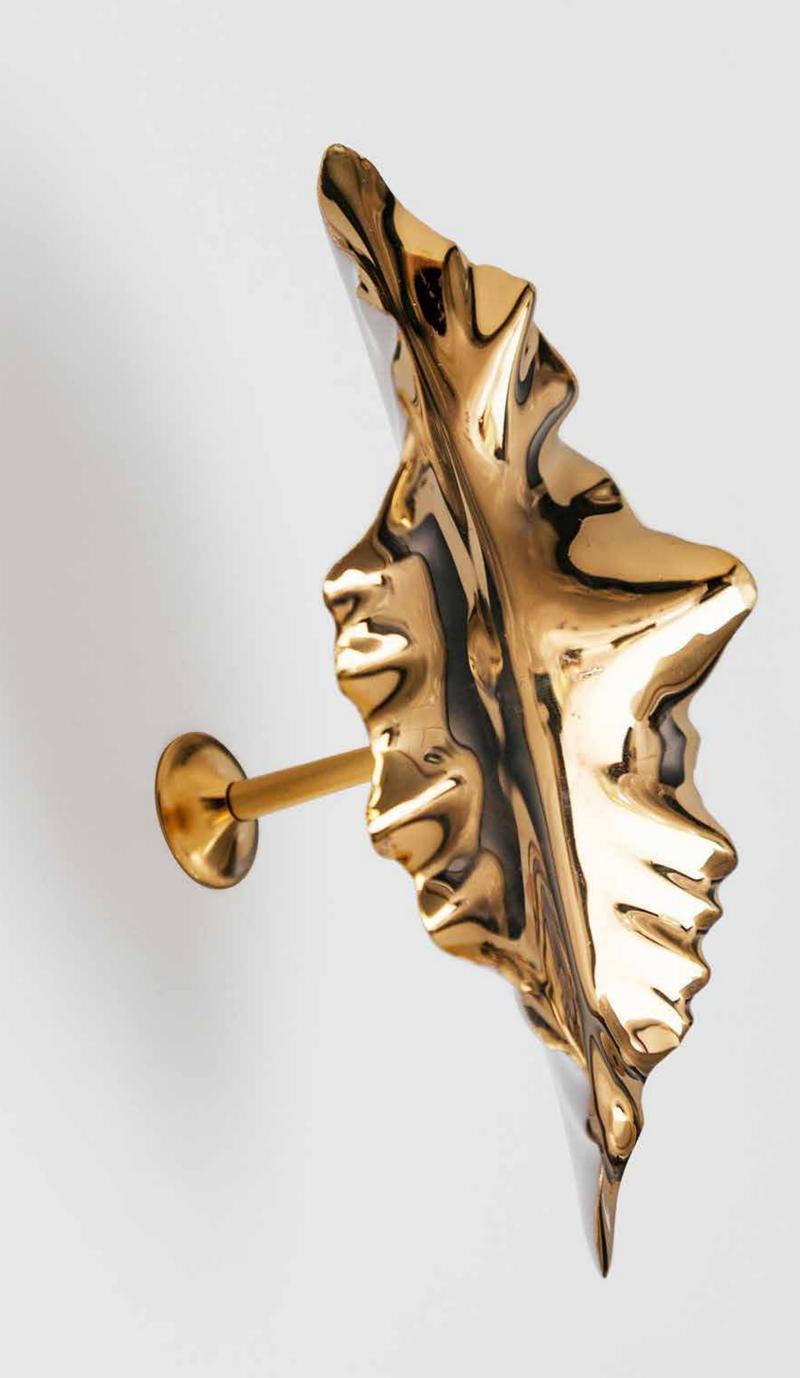

# **≤all Art Decor**

If you're looking to add a pop of color to your walls, our collection of stylish wall arts are sure to impress.

Our products are carefully crafted from high-quality materials and are designed to elevate your hotel to the next level.

### Wall Art Decor

The wall art is made of #304 Stainless steel. The concept is from clients, After five times test it finally come out. This red wall decoration was to be used on every floor of the hotel and would be seen by every guest so the details were very important.