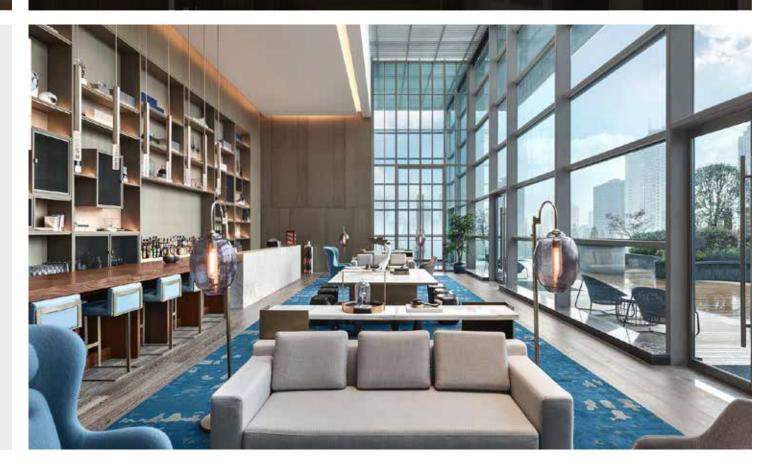

# Le Meridien hotel

Le Méridien City Center Doha. We finished it in the year of 2021, before the World Cup 2022.

It has more than 400 rooms, we provide more than 5000 art works, includes wall art, paintings, sculptures, lighting and signage. You can find our products in any corner of the hotel.