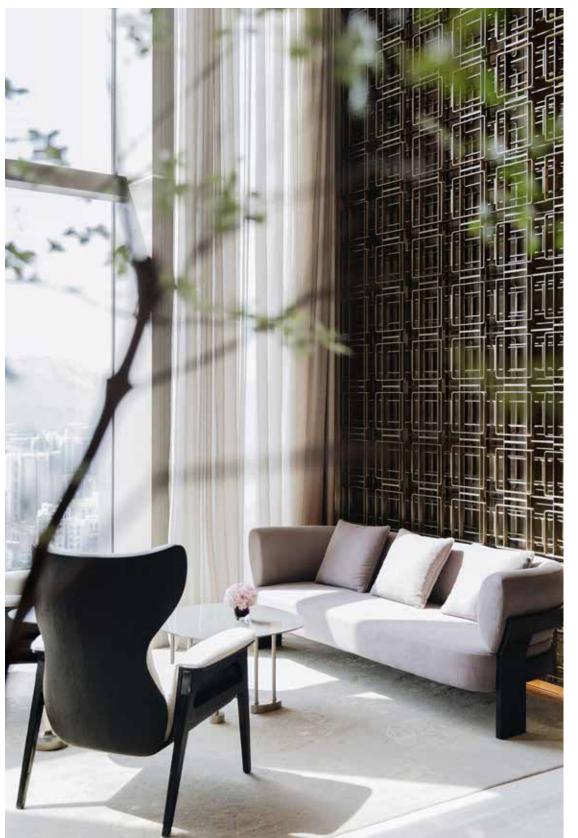

## Screen

Screen-Hotel lobbies and restaurants are among the first places many guests to see. Making a good impression on your guests is definitely a good start

Decorative screen can deliver functionality and practicality to these places in a variety of ways.

Among many partition materials, metal or glass screen blocks glare and provides a sense of privacy without fully blocking guests' views.

In addition, it makes it will not block the flow of air. The decoration screen is non-flammable, durable, not easy to fade under sunlight, and easy to clean.