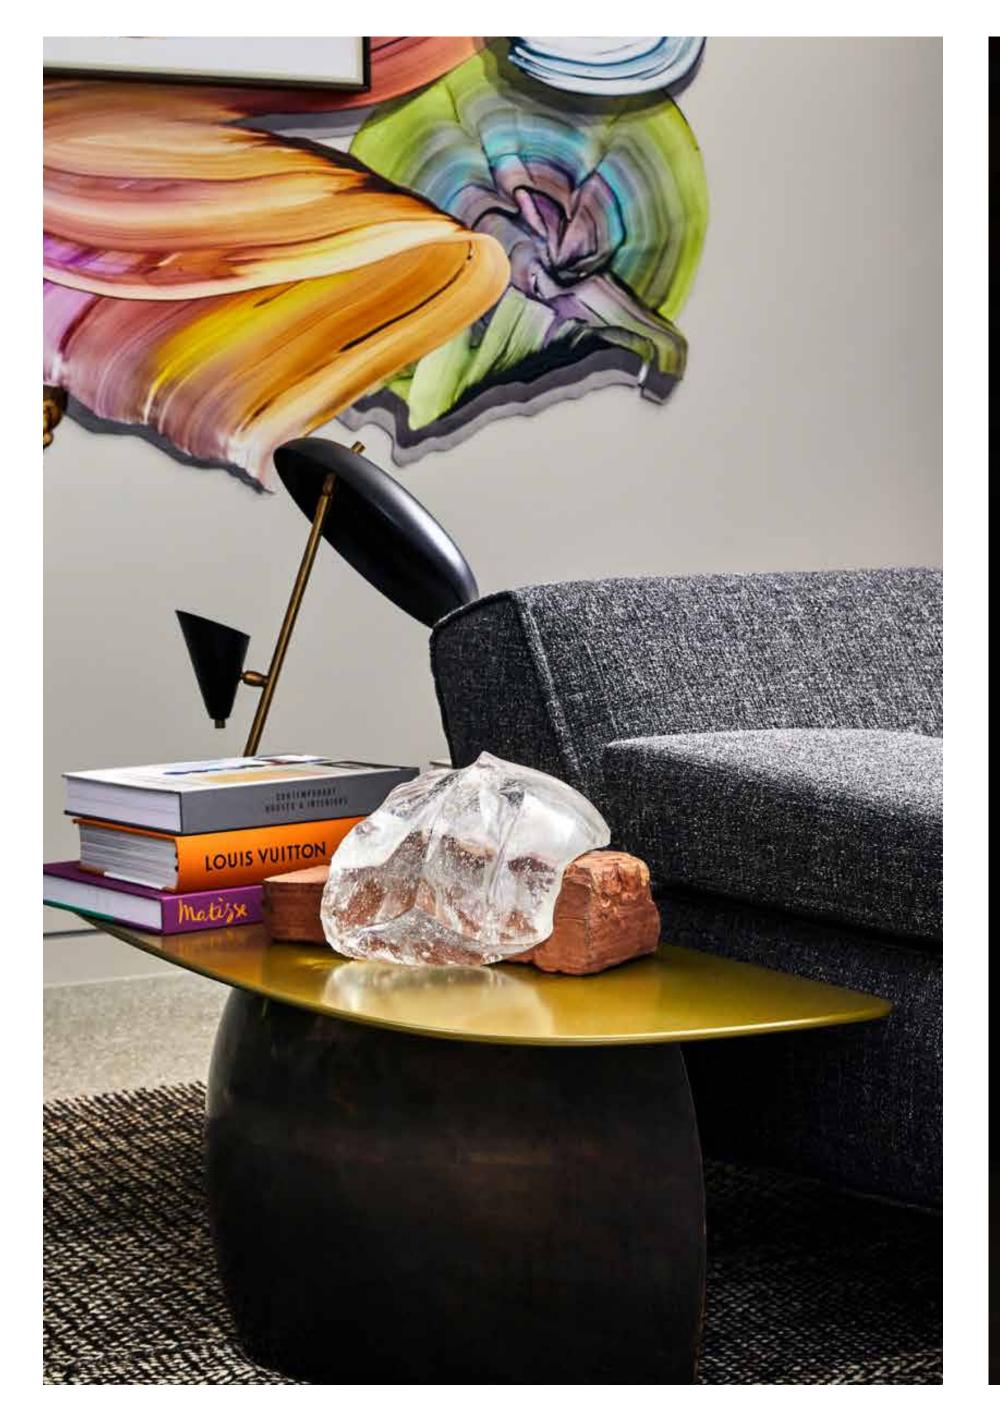

# Table Top Decor

Modern art elevates your desktop. Our tabletop pieces allow you to appreciate the subtle movements and natural changes that make each of these contemporary sculptural objects unique.

Mix the sizes for an interesting contrast. Expect pleasing natural variations in different material tones and textures.