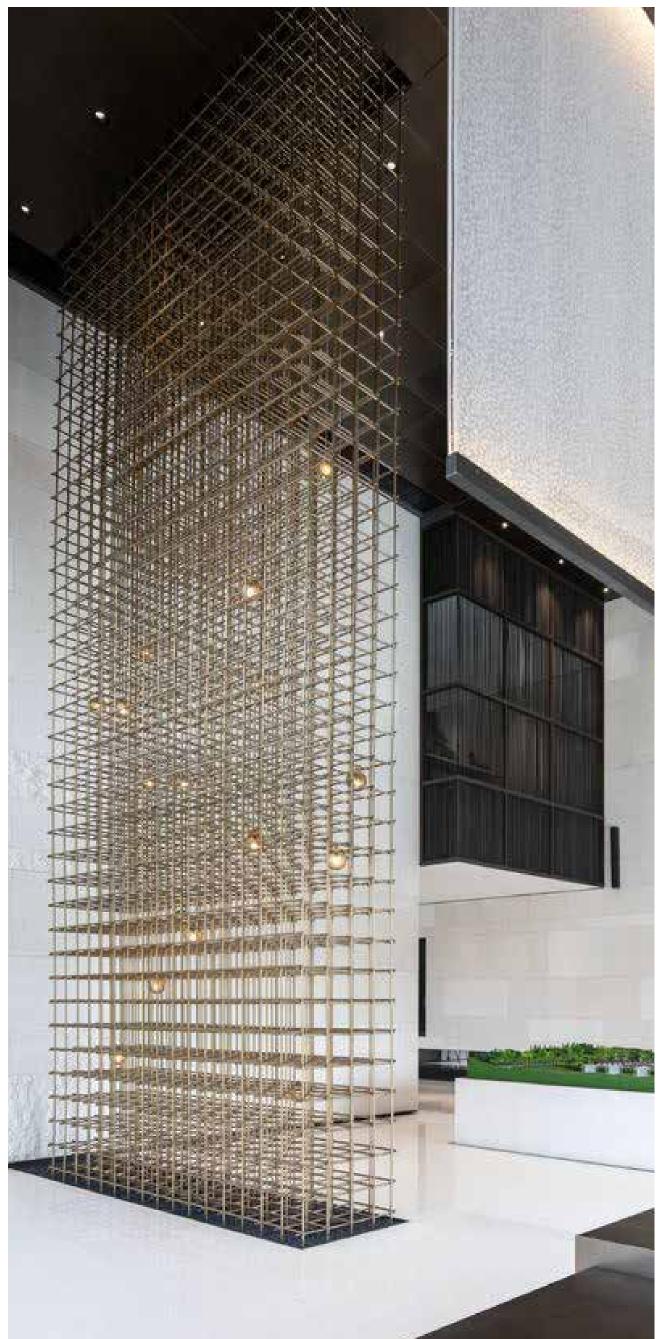

## Screen

Screen-Hotel lobbies and restaurants are among the first places many guests to see. Making a good impression on your guests is definitely a good start

Decorative screen can deliver functionality and practicality to these places in a variety of ways.

Among many partition materials, metal or glass screen blocks glare and provides a sense of privacy without fully blocking guests' views.

In addition, it makes it will not block the flow of air. The decoration screen is non-flammable, durable, not easy to fade under sunlight, and easy to clean.