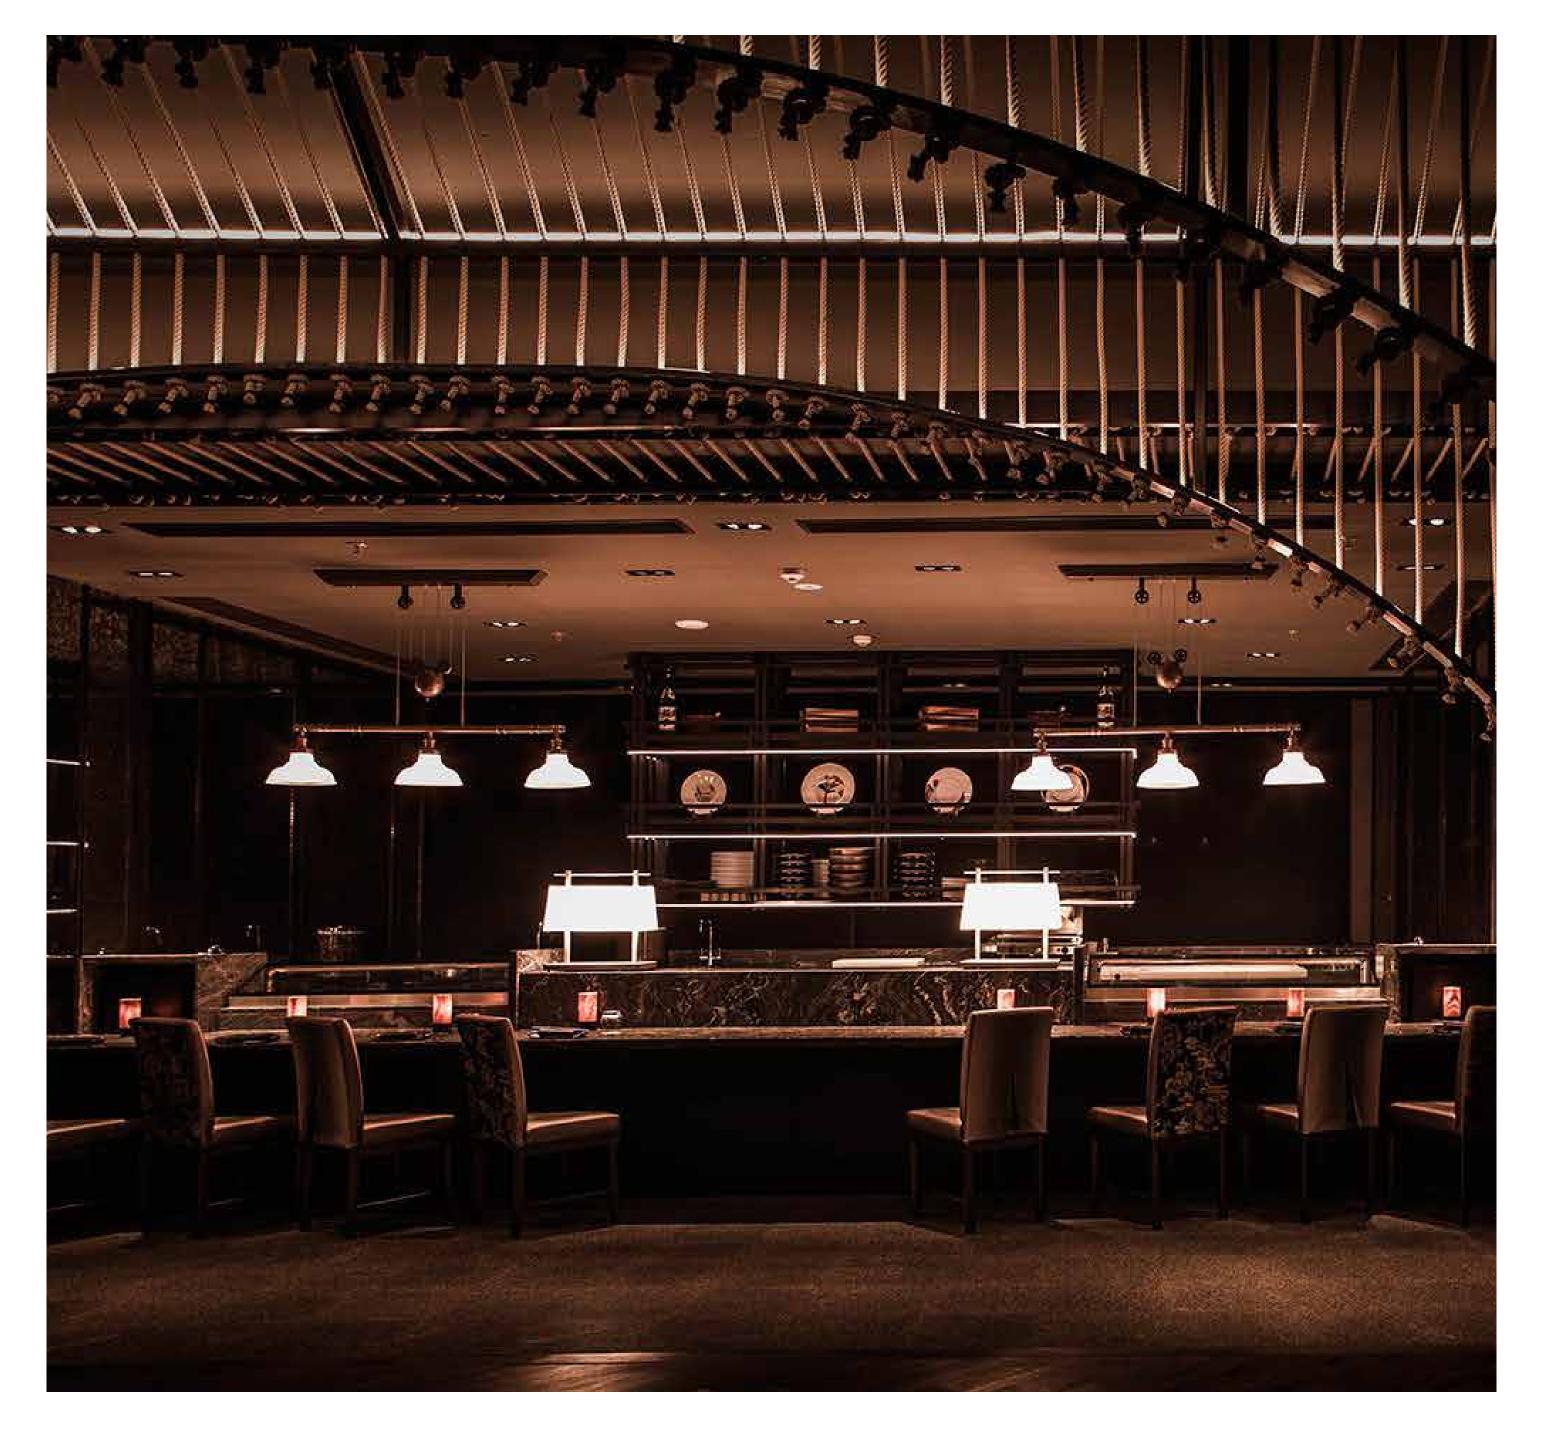

# Floor Sculpture

Floor sculpture is an essential part of the hotel.

It will be needed in the lobby and corridor of the hotel. With diverse

styles and rich materials,

it will be one of the most attractive attractions of your hotel

## Screen

Screen-Hotel lobbies and restaurants are among the first places many guests to see. Making a good impression on your guests is definitely a good start

Decorative screen can deliver functionality and practicality to these places in a variety of ways.

Among many partition materials, metal or glass screen blocks glare and provides a sense of privacy without fully blocking guests' views.

In addition, it makes it will not block the flow of air. The decoration screen is non-flammable, durable, not easy to fade under sunlight, and easy to clean.