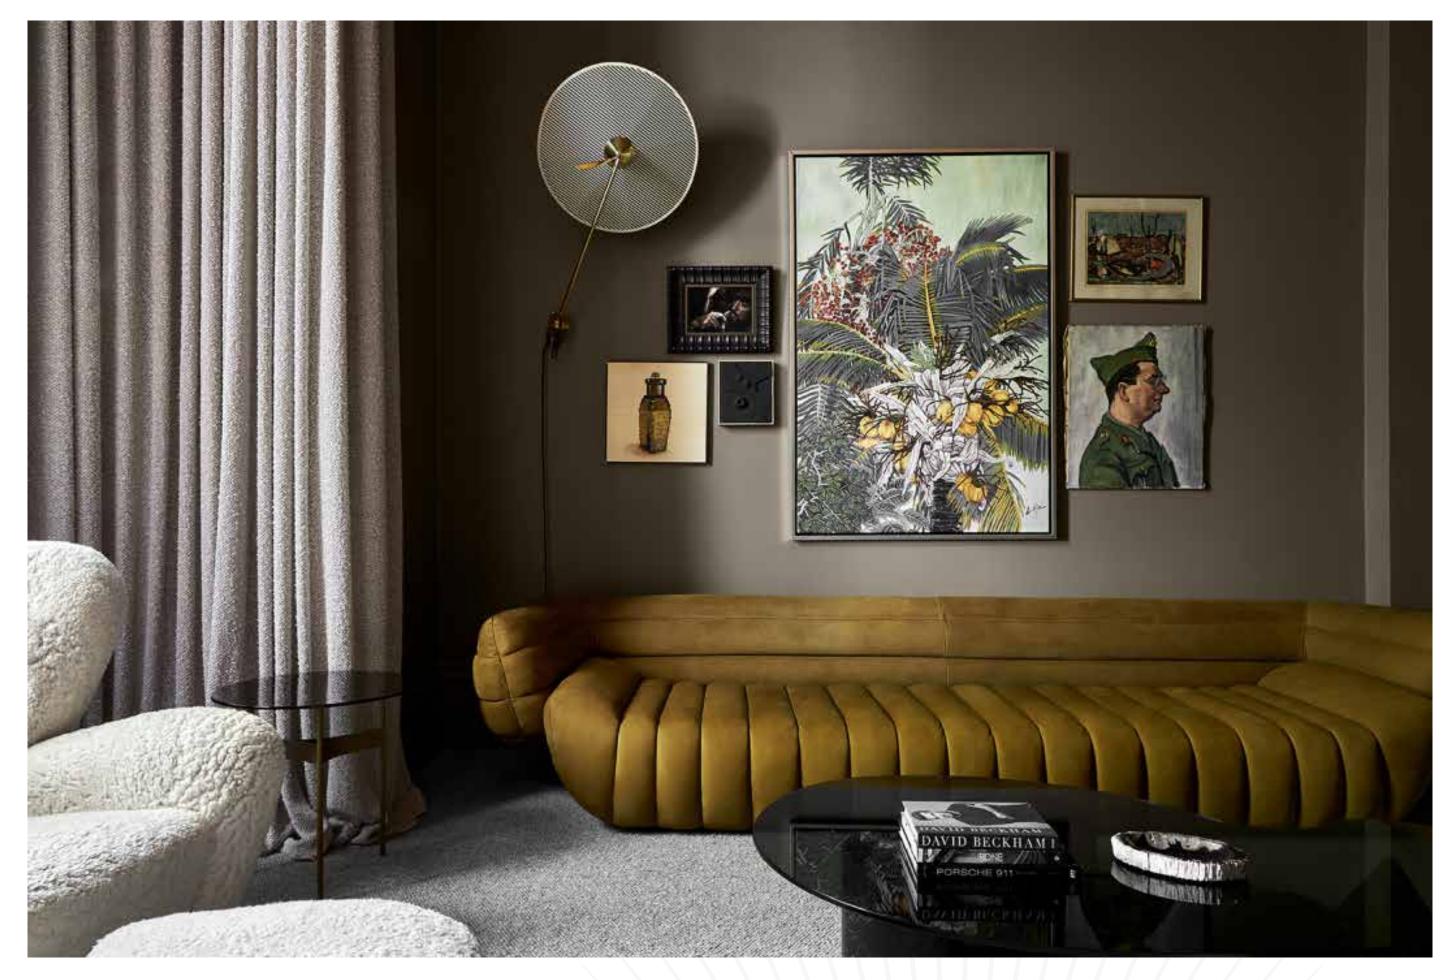

# Painting

The decor and ambiance play a big role. With the advent of themed restaurants and hotels, the interior decorations have changed drastically over the years.

Less is more. So instead of plenty of accessories owners now invest in timeless pieces of art.

A wall hanging or painting is the most preferred choices nowadays.

A vibrant canvas painting can light up the room like nothing else. Sometimes many religious paintings like that of Lord Buddha are often placed at the entrance of the restaurant depending on the theme of the restaurants.

Other popular choices are abstract paintings. abstract art of various colors maintain a harmony in the place and is often a safe choice. They add a touch of simplicity and elegance when placed in a hotel lobby and dining areas