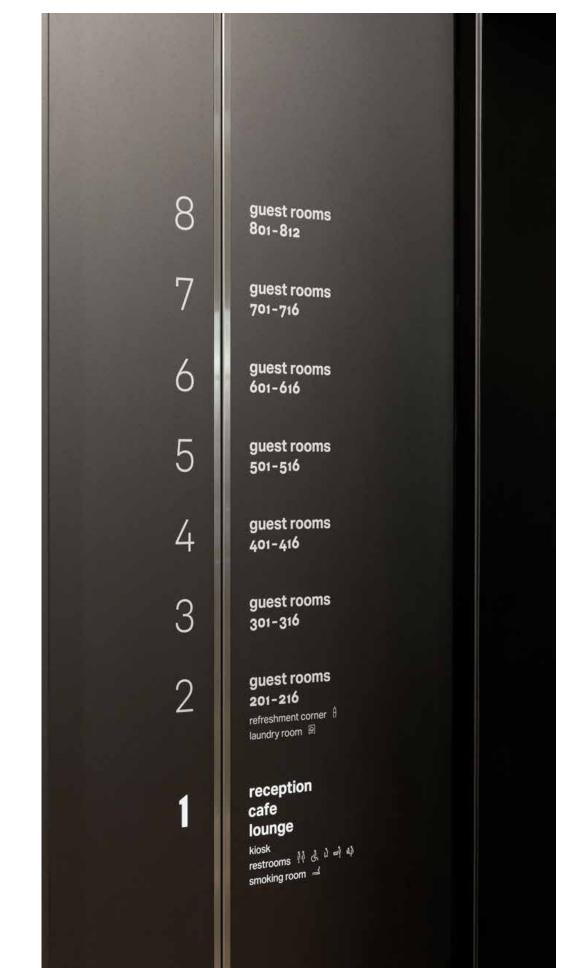

### Hotel Signage

Hotel signage has always been a decisive factor not only for the upgrade of the properties' operation, but also for the increase of their customers' satisfaction during their stay.

In both large and small accommodation types, proper signage helps travelers orient themselves, not only in relation to their room, but also in relation to basic accommodation facilities such as restaurants, Spa, swimming pools, etc.

Evidently, such easy navigation within the hotel's grounds can lead to increased in-hotel sales from these divisions, supporting the hotel's upselling strategy.