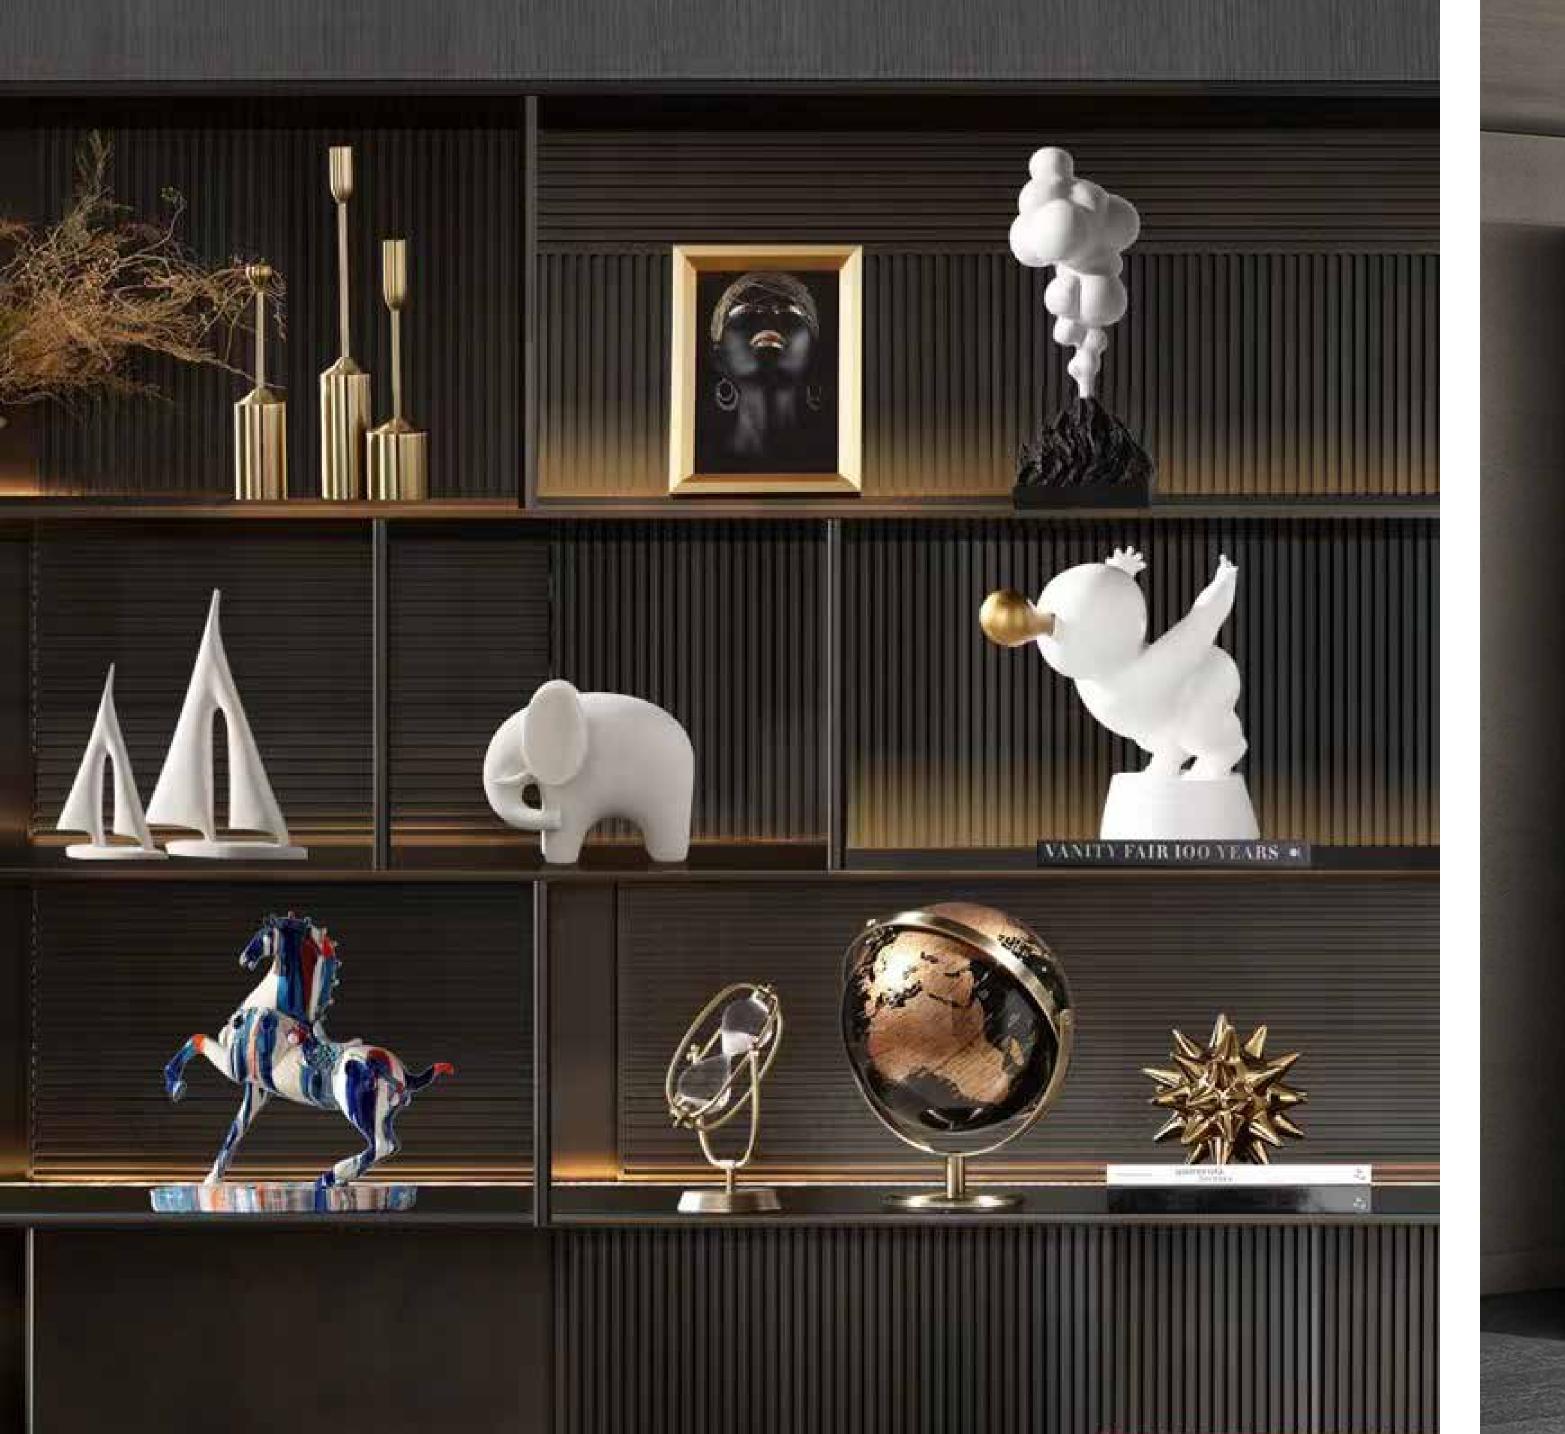

# Table Top Decor

Modern art elevates your desktop. Our tabletop pieces allow you to appreciate the subtle movements and natural changes that make each of these contemporary sculptural objects unique.

Mix the sizes for an interesting contrast. Expect pleasing natural variations in different material tones and textures.